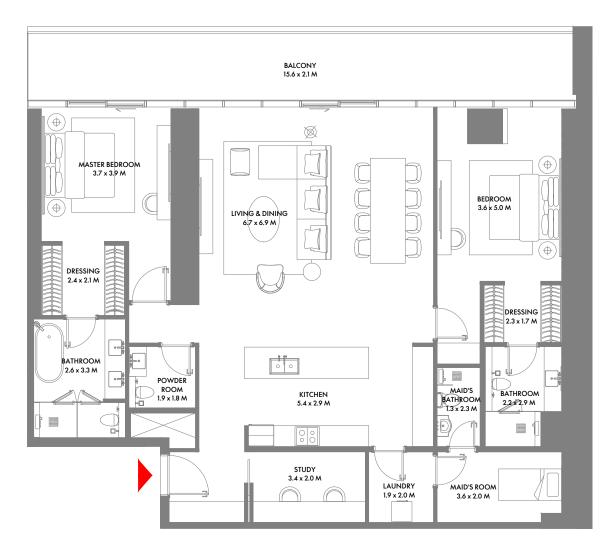

## 3 Bedroom C

Unit Area: 190.83 Sqm (2,055 Sqft) | Balcony Area: 64.02 Sqm (690 Sqft) | Total Area: 254.85 Sqm (2,745 Sqft)

1-Measurements are indicative 'finish to finish' in Metric & Imperial excluding construction tolerance. 2-Plot/unit dimensions may vary from brochure, and unit types/plans may exist as mirrored versions; 3-All images used are for illustrative purposes only. 4-Unless stated otherwise, all fittings and interior decorative items shown are for illustrative purposes only. 5-The developer reserves the right to make alterations, at its absolute discretion, without any liability whatsoever up to the final 'as built' status.

23RD TO 27TH FLOOR