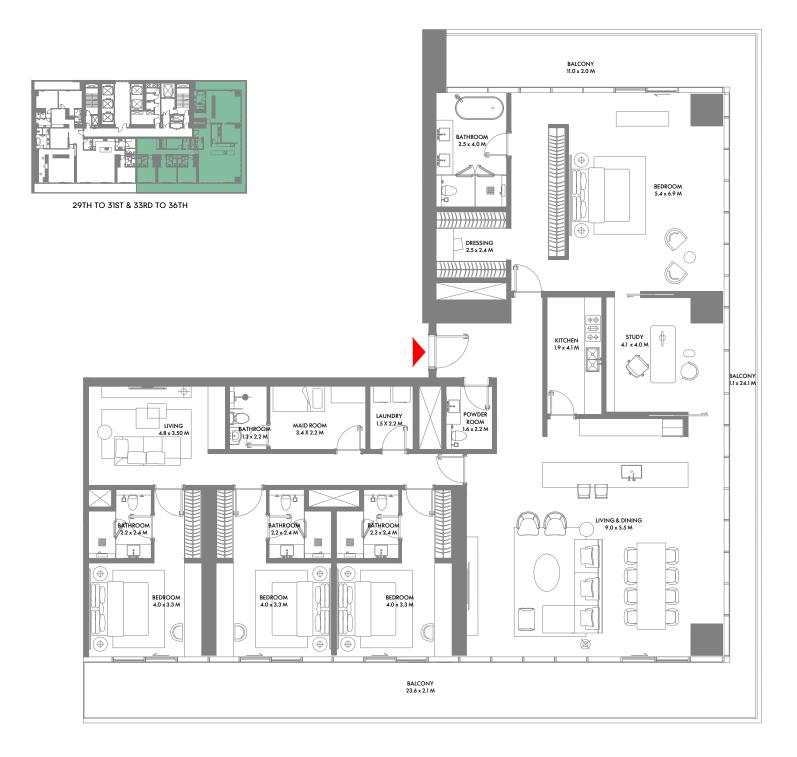

# 30th to 31st and 33rd Floor Plan

1-Measurements are indicative 'finish to finish' in Metric & Imperial excluding construction tolerance. 2-Plot/unit dimensions may vary from brochure, and unit types/plans may exist as mirrored versions; 3-All images used are for illustrative purposes only. 4-Unless stated otherwise, all fittings and interior decorative items shown are for illustrative purposes only. 5-The developer reserves the right to make alterations, at its absolute discretion, without any liability whatsoever up to the final 'as built' status.