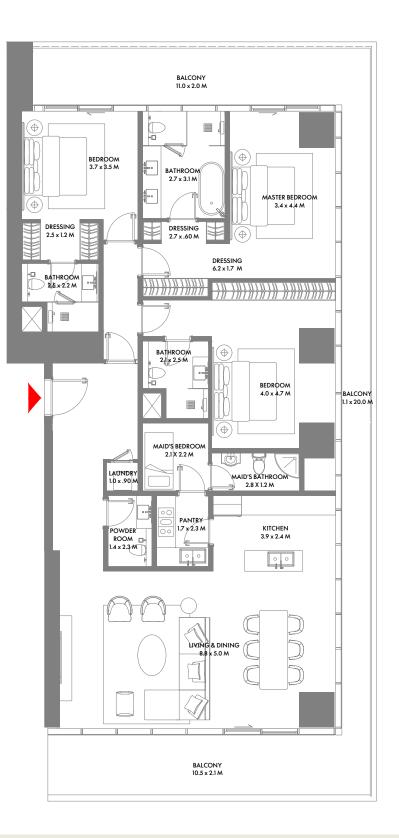

## 3 Bedroom C

Unit Area: 190.83 Sqm (2,055 Sqft) | Balcony Area: 64.02 Sqm (690 Sqft) | Total Area: 254.85 Sqm (2,745 Sqft)

1-Measurements are indicative 'finish to finish' in Metric & Imperial excluding construction tolerance. 2-Plot/unit dimensions may vary from brochure, and unit types/plans may exist as mirrored versions; 3-All images used are for illustrative purposes only. 4-Unless stated otherwise, all fittings and interior decorative items shown are for illustrative purposes only. 5-The developer reserves the right to make alterations, at its absolute discretion, without any liability whatsoever up to the final 'as built' status.

23RD TO 27TH FLOOR