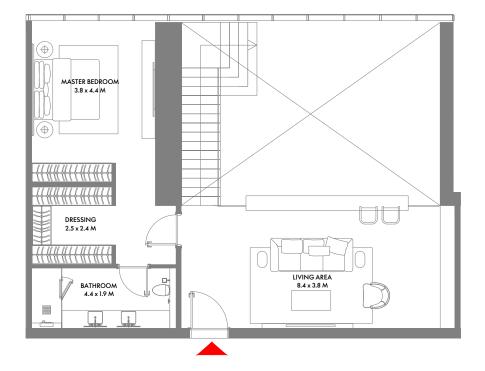

## 2 Bedroom Duplex A

Unit Area: 254.67 Sqm (2,742 Sqft) | Balcony Area: 26.56 Sqm (286 Sqft) | Total Area: 281.23 Sqm (3,028 Sqft)

9TH TO 12TH FLOOR