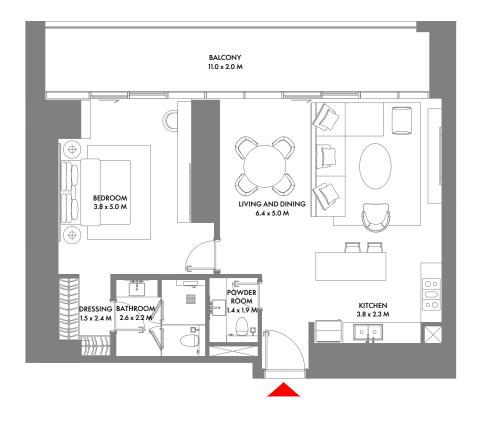

## 2 Bedroom A

Unit Area: 122.80 Sqm (1,322 Sqft) | Balcony Area: 26.58 Sqm (287 Sqft) | Total Area: 149.38 Sqm (1,609 Sqft)

1-Measurements are indicative 'finish to finish' in Metric & Imperial excluding construction tolerance. 2-Plot/unit dimensions may vary from brochure, and unit types/plans may exist as mirrored versions; 3-All images used are for illustrative purposes only. 5-The developer reserves the right to make alterations, at its absolute discretion, without any liability whatsoever up to the final 'as built' status.