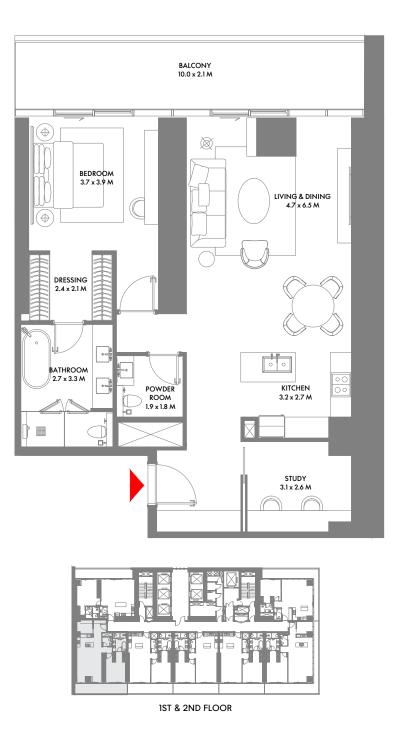

# 1st & 2nd Floor Plan

1-Measurements are indicative 'finish to finish' in Metric & Imperial excluding construction tolerance. 2-Plot/unit dimensions may vary from brochure, and unit types/plans may exist as mirrored versions; 3-All images used are for illustrative purposes only. 5-The developer reserves the right to make alterations, at its absolute discretion, without any liability whatsoever up to the final 'as built' status.