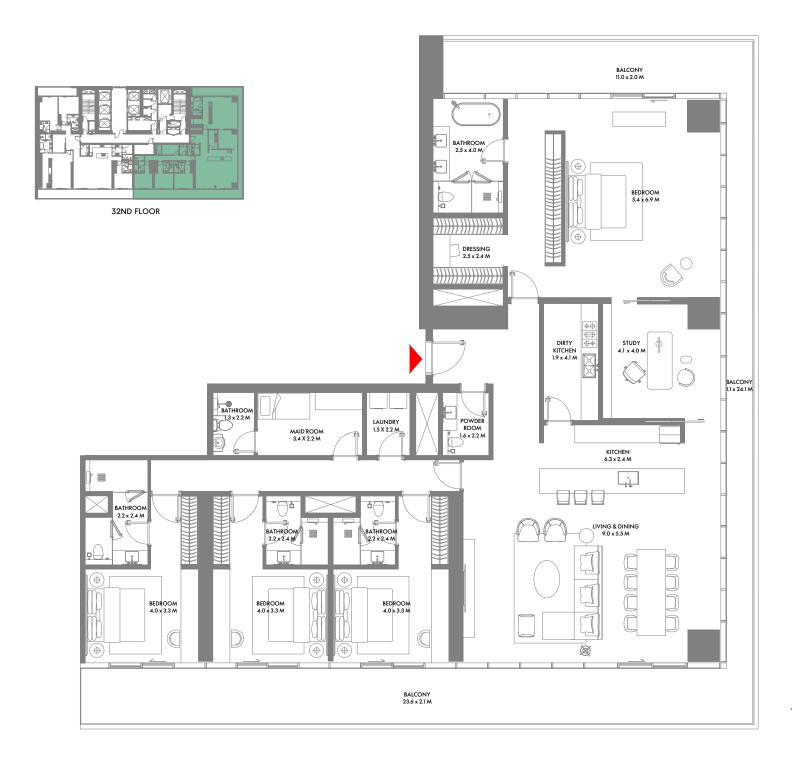

the right to make alterations, at its absolute discretion, without any liability whatsoever up to the final 'as built' status.



#### 4 Bedroom C

Unit Area: 299.87 Sqm (3,228 Sqft) | Balcony Area: 62.96 Sqm (678 Sqft) | Total Area: 362.83 Sqm (3,906 Sqft)



## 4 Bedroom D

Unit Area: 263.22 Sqm (2,834 Sqft) | Balcony Area: 55.33 Sqm (596 Sqft) | Total Area: 318.55 Sqm (3,430 Sqft)

1-Measurements are indicative 'finish to finish' in Metric & Imperial excluding construction tolerance. 2-Plot/unit dimensions may vary from brochure, and unit types/plans may exist as mirrored versions; 3-All images used are for illustrative purposes only. 5-The developer reserves the right to make alterations, at its absolute discretion, without any liability whatsoever up to the final 'as built' status.



## 4 Bedroom E

Unit Area: 303.03 Sqm (3,262 Sqft) | Balcony Area: 90.53 Sqm (975 Sqft) | Total Area: 393.56 Sqm (4,237 Sqft)









12TH FLOOR

## 4 Bedroom Duplex A

Unit Area: 389.28 Sqm (4,191 Sqft) | Balcony Area: 35.58 Sqm (383 Sqft) | Total Area: 424.86 Sqm (4,574 Sqft)

1-Measurements are indicative 'finish to finish' in Metric & Imperial excluding construction tolerance. 2-Plot/unit dimensions may vary from brochure, and unit types/plans may exist as mirrored versions; 3-All images used are for illustrative purposes only. 4-Unless stated otherwise, all fittings and interior decorative items shown are for illustrative purposes only. 5-The developer reserves the right to make alterations, at its absolute discretion, without any liability whatsoever up to the final 'as built' sta