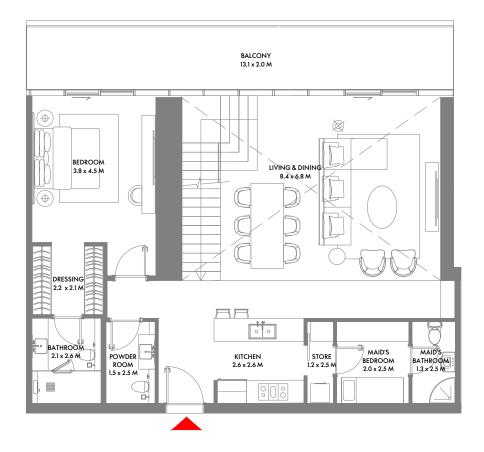

## 2 Bedroom Duplex A

Unit Area: 254.67 Sqm (2,742 Sqft) | Balcony Area: 26.56 Sqm (286 Sqft) | Total Area: 281.23 Sqm (3,028 Sqft)

9TH TO 12TH FLOOR