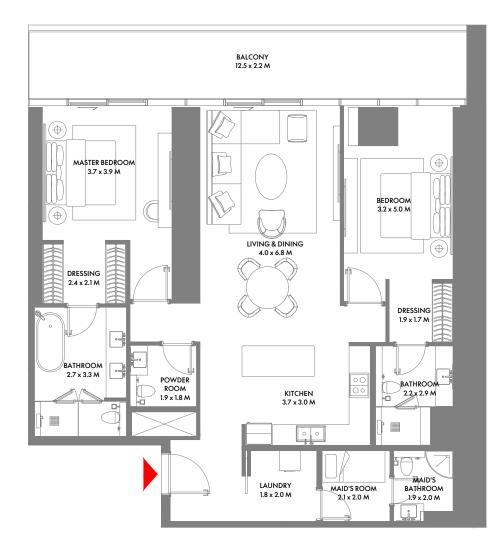

## 3 Bedroom A

Unit Area: 145.30 Sqm (1,565 Sqft) | Balcony Area: 37.28 Sqm (402 Sqft) | Total Area: 182.58 Sqm (1,967 Sqft)

1-Measurements are indicative 'finish to finish' in Metric & Imperial excluding construction tolerance. 2-Plot/unit dimensions may vary from brochure, and unit types/plans may exist as mirrored versions; 3-All images used are for illustrative purposes only. 4-Unless stated otherwise, all fittings and interior decorative items shown are for illustrative purposes only. 5-The developer reserves the right to make alterations, at its absolute discretion, without any liability whatsoever up to the final 'as built' status.

9TH & 10TH FLOOR