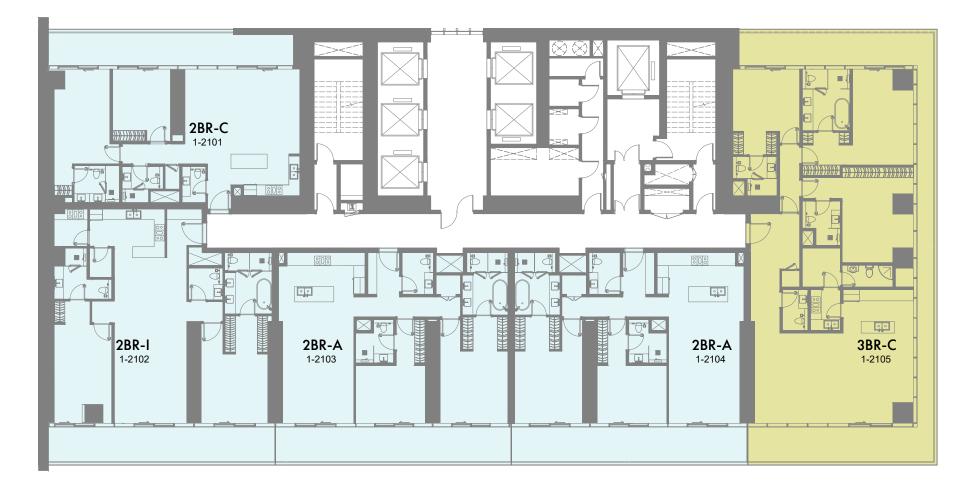

# 23rd to 27th Floor Plan

1-Measurements are indicative 'finish to finish' in Metric & Imperial excluding construction tolerance. 2-Plot/unit dimensions may vary from brochure, and unit types/plans may exist as mirrored versions; 3-All images used are for illustrative purposes only. 4-Unless stated otherwise, all fittings and interior decorative items shown are for illustrative purposes only. 5-The developer reserves the right to make alterations, at its absolute discretion, without any liability whatsoever up to the final 'as built' status.