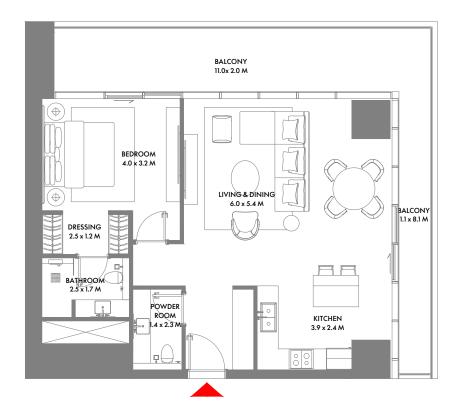

## 1 Bedroom A

Unit Area: 81.78 Sqm (881 Sqft) | Balcony Area: 17.73 Sqm (191 Sqft) | Total Area: 99.51 Sqm (1,072 Sqft)

1-Measurements are indicative 'finish to finish' in Metric & Imperial excluding construction tolerance. 2-Plot/unit dimensions may vary from brochure, and unit types/plans may exist as mirrored versions; 3-All images used are for illustrative purposes only. 5-The developer reserves the right to make alterations, at its absolute discretion, without any liability whatsoever up to the final 'as built' status.