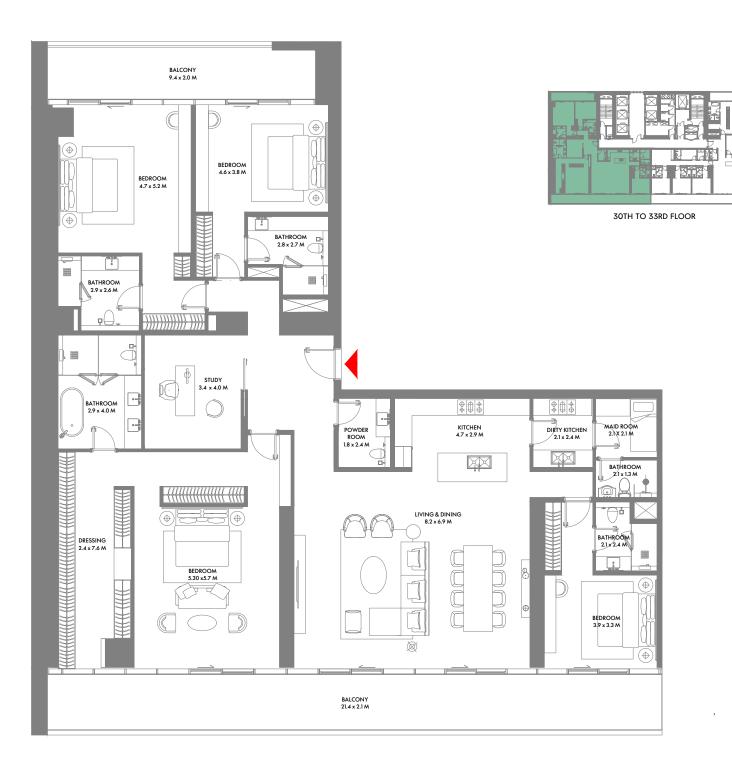

# 30th to 31st and 33rd Floor Plan

1-Measurements are indicative 'finish to finish' in Metric & Imperial excluding construction tolerance. 2-Plot/unit dimensions may vary from brochure, and unit types/plans may exist as mirrored versions; 3-All images used are for illustrative purposes only. 4-Unless stated otherwise, all fittings and interior decorative items shown are for illustrative purposes only. 5-The developer reserves the right to make alterations, at its absolute discretion, without any liability whatsoever up to the final 'as built' status.