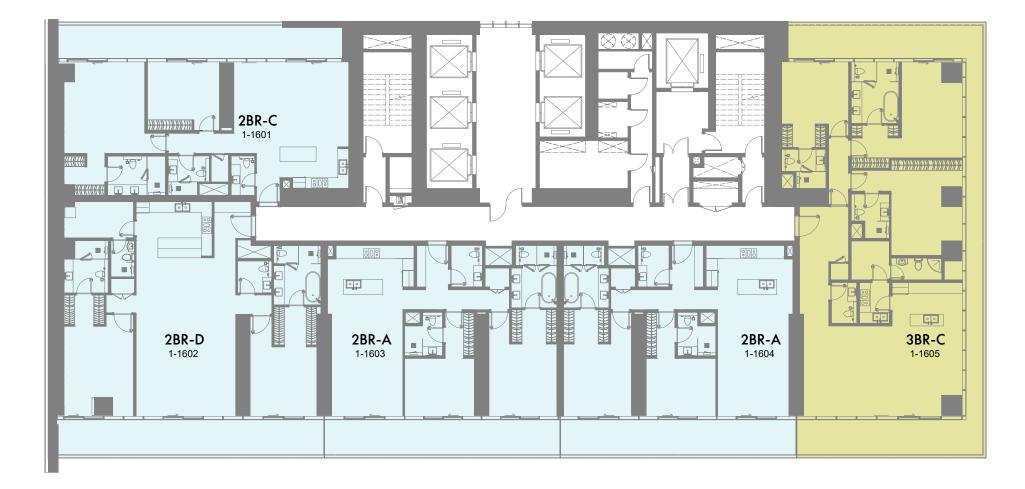

# 16th to 20th Floor Plan

1-Measurements are indicative 'finish to finish' in Metric & Imperial excluding construction tolerance. 2-Plot/unit dimensions may vary from brochure, and unit types/plans may exist as mirrored versions; 3-All images used are for illustrative purposes only. 5-The developer reserves the right to make alterations, at its absolute discretion, without any liability whatsoever up to the final 'as built' status.