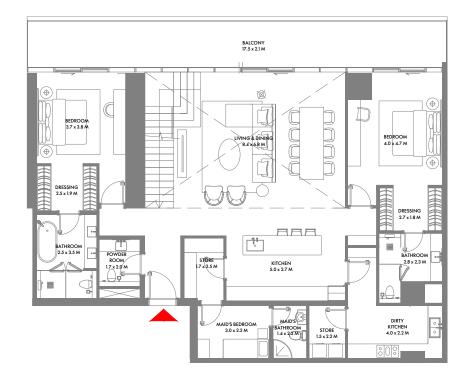

#### 4 Bedroom C

Unit Area: 299.87 Sqm (3,228 Sqft) | Balcony Area: 62.96 Sqm (678 Sqft) | Total Area: 362.83 Sqm (3,906 Sqft)



## 4 Bedroom D

Unit Area: 263.22 Sqm (2,834 Sqft) | Balcony Area: 55.33 Sqm (596 Sqft) | Total Area: 318.55 Sqm (3,430 Sqft)

1-Measurements are indicative 'finish to finish' in Metric & Imperial excluding construction tolerance. 2-Plot/unit dimensions may vary from brochure, and unit types/plans may exist as mirrored versions; 3-All images used are for illustrative purposes only. 5-The developer reserves the right to make alterations, at its absolute discretion, without any liability whatsoever up to the final 'as built' status.



## 4 Bedroom E

Unit Area: 303.03 Sqm (3,262 Sqft) | Balcony Area: 90.53 Sqm (975 Sqft) | Total Area: 393.56 Sqm (4,237 Sqft)









12TH FLOOR

## 4 Bedroom Duplex A

Unit Area: 389.28 Sqm (4,191 Sqft) | Balcony Area: 35.58 Sqm (383 Sqft) | Total Area: 424.86 Sqm (4,574 Sqft)

1-Measurements are indicative 'finish to finish' in Metric & Imperial excluding construction tolerance. 2-Plot/unit dimensions may vary from brochure, and unit types/plans may exist as mirrored versions; 3-All images used are for illustrative purposes only. 4-Unless stated otherwise, all fittings and interior decorative items shown are for illustrative purposes only. 5-The developer reserves the right to make alterations, at its absolute discretion, without any liability whatsoever up to the final 'as built' status.





#### **5 Bedroom Penthouse**

Unit Area: 557.48 Sqm (6,001 Sqft) | Balcony Area: 140.28 Sqm (1,510 Sqft) | Total Area: