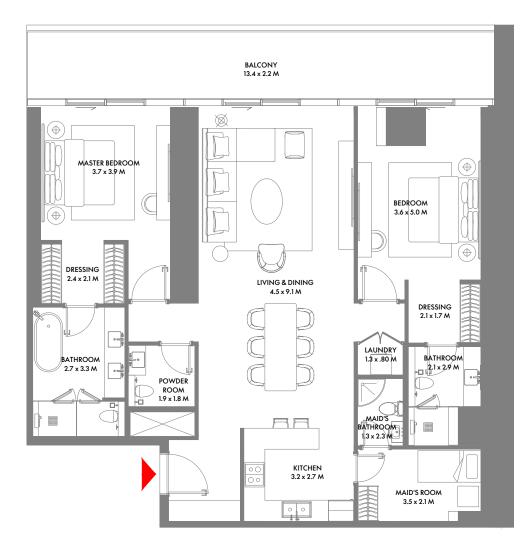

## 3 Bedroom A

Unit Area: 145.30 Sqm (1,565 Sqft) | Balcony Area: 37.28 Sqm (402 Sqft) | Total Area: 182.58 Sqm (1,967 Sqft)

1-Measurements are indicative 'finish to finish' in Metric & Imperial excluding construction tolerance. 2-Plot/unit dimensions may vary from brochure, and unit types/plans may exist as mirrored versions; 3-All images used are for illustrative purposes only. 4-Unless stated otherwise, all fittings and interior decorative items shown are for illustrative purposes only. 5-The developer reserves the right to make alterations, at its absolute discretion, without any liability whatsoever up to the final 'as built' status.