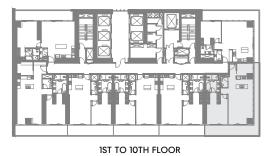

1 Bedroom B

Unit Area: 99.03 Sqm (1,066 Sqft) | Balcony Area: 33.29 Sqm (359 Sqft) | Total Area: 132.32 Sqm (1,425 Sqft)

1ST TO 10TH FLOOR

## 1 Bedroom C

Unit Area: 79.34 Sqm (855 Sqft) | Balcony Area: 30.74 Sqm (331 Sqft) | Total Area: 110.08 Sqm (1,186 Sqft)

1-Measurements are indicative 'finish to finish' in Metric & Imperial excluding construction tolerance. 2-Plot/unit dimensions may vary from brochure, and unit types/plans may exist as mirrored versions; 3-All images used are for illustrative purposes only. 5-The developer reserves the right to make alterations, at its absolute discretion, without any liability whatsoever up to the final 'as built' status.