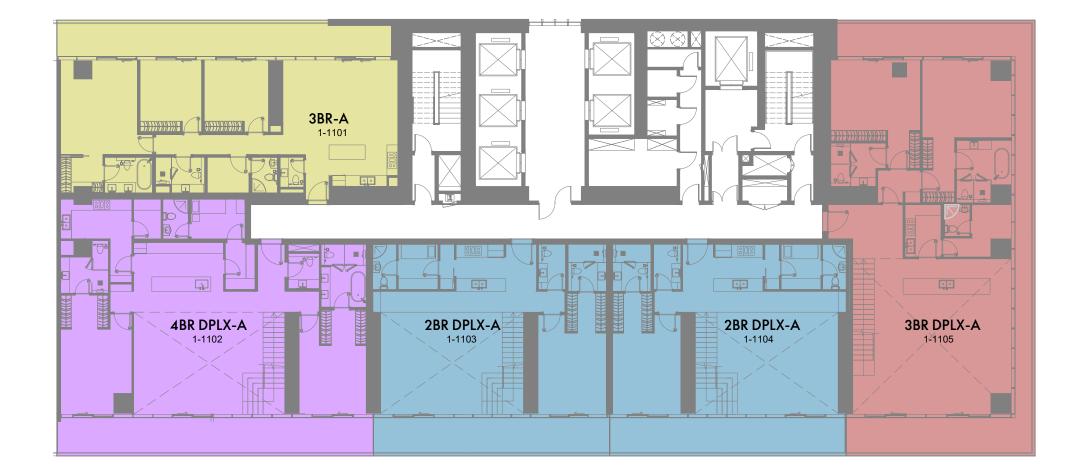

# 1st & 2nd Floor Plan

1-Measurements are indicative 'finish to finish' in Metric & Imperial excluding construction tolerance. 2-Plot/unit dimensions may vary from brochure, and unit types/plans may exist as mirrored versions; 3-All images used are for illustrative purposes only. 5-The developer reserves the right to make alterations, at its absolute discretion, without any liability whatsoever up to the final 'as built' status.