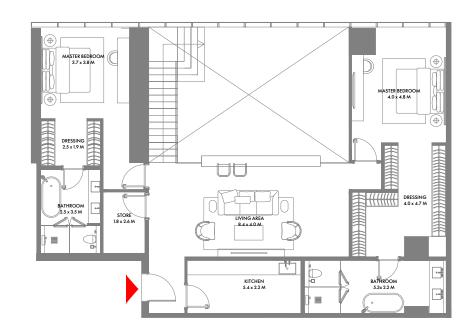

## 2 Bedroom A

Unit Area: 122.80 Sqm (1,322 Sqft) | Balcony Area: 26.58 Sqm (287 Sqft) | Total Area: 149.38 Sqm (1,609 Sqft)

1-Measurements are indicative 'finish to finish' in Metric & Imperial excluding construction tolerance. 2-Plot/unit dimensions may vary from brochure, and unit types/plans may exist as mirrored versions; 3-All images used are for illustrative purposes only. 5-The developer reserves the right to make alterations, at its absolute discretion, without any liability whatsoever up to the final 'as built' status.

## 3 Bedroom A

Unit Area: 145.30 Sqm (1,565 Sqft) | Balcony Area: 37.28 Sqm (402 Sqft) | Total Area: 182.58 Sqm (1,967 Sqft)

1-Measurements are indicative 'finish to finish' in Metric & Imperial excluding construction tolerance. 2-Plot/unit dimensions may vary from brochure, and unit types/plans may exist as mirrored versions; 3-All images used are for illustrative purposes only. 4-Unless stated otherwise, all fittings and interior decorative items shown are for illustrative purposes only. 5-The developer reserves the right to make alterations, at its absolute discretion, without any liability whatsoever up to the final 'as built' status.