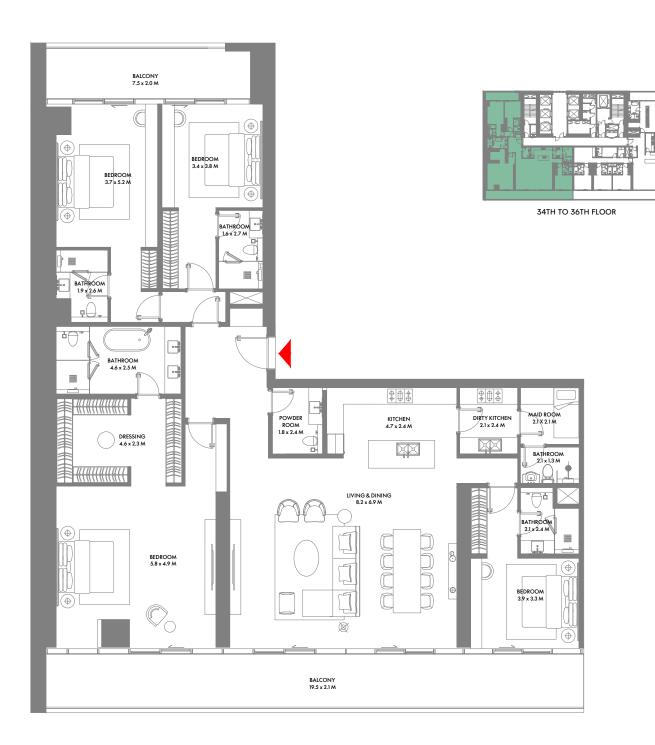

# 34th to 36th Floor Plan

1-Measurements are indicative 'finish to finish' in Metric & Imperial excluding construction tolerance. 2-Plot/unit dimensions may vary from brochure, and unit types/plans may exist as mirrored versions; 3-All images used are for illustrative purposes only. 5-The developer reserves the right to make alterations, at its absolute discretion, without any liability whatsoever up to the final 'as built' status.