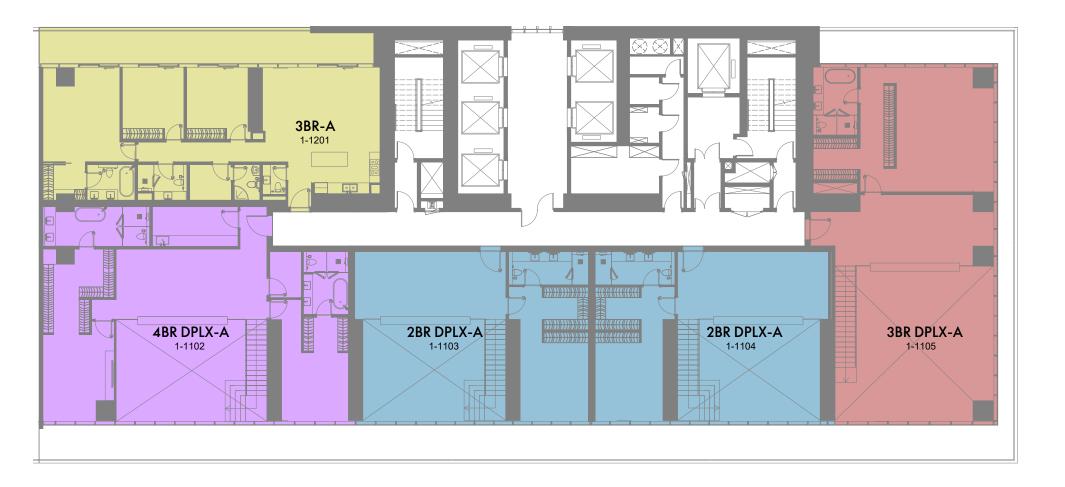

# 5th to 7th Floor Plan

1-Measurements are indicative 'finish to finish' in Metric & Imperial excluding construction tolerance. 2-Plot/unit dimensions may vary from brochure, and unit types/plans may exist as mirrored versions; 3-All images used are for illustrative purposes only. 5-The developer reserves the right to make alterations, at its absolute discretion, without any liability whatsoever up to the final 'as built' status.