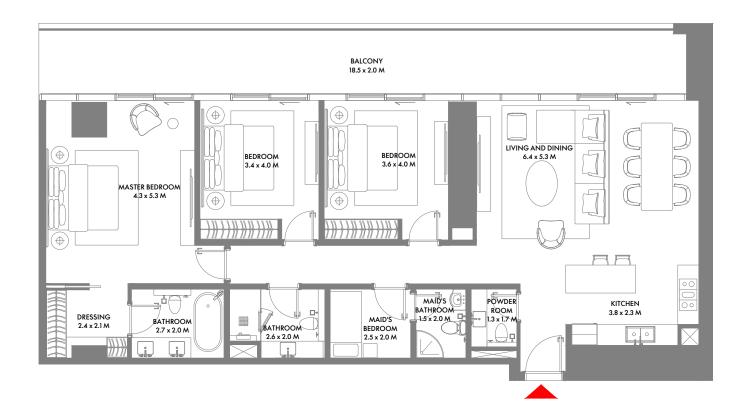

## 3 Bedroom A

Unit Area: 145.30 Sqm (1,565 Sqft) | Balcony Area: 37.28 Sqm (402 Sqft) | Total Area: 182.58 Sqm (1,967 Sqft)

1-Measurements are indicative 'finish to finish' in Metric & Imperial excluding construction tolerance. 2-Plot/unit dimensions may vary from brochure, and unit types/plans may exist as mirrored versions; 3-All images used are for illustrative purposes only. 4-Unless stated otherwise, all fittings and interior decorative items shown are for illustrative purposes only. 5-The developer reserves the right to make alterations, at its absolute discretion, without any liability whatsoever up to the final 'as built' status.