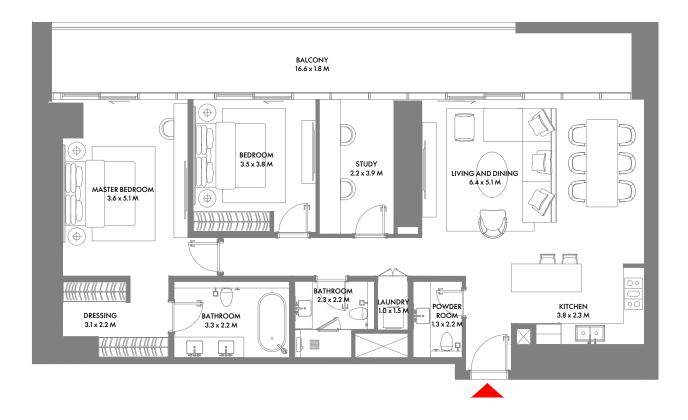

## 3 Bedroom A

Unit Area: 145.30 Sqm (1,565 Sqft) | Balcony Area: 37.28 Sqm (402 Sqft) | Total Area: 182.58 Sqm (1,967 Sqft)

1-Measurements are indicative 'finish to finish' in Metric & Imperial excluding construction tolerance. 2-Plot/unit dimensions may vary from brochure, and unit types/plans may exist as mirrored versions; 3-All images used are for illustrative purposes only. 4-Unless stated otherwise, all fittings and interior decorative items shown are for illustrative purposes only. 5-The developer reserves the right to make alterations, at its absolute discretion, without any liability whatsoever up to the final 'as built' status.