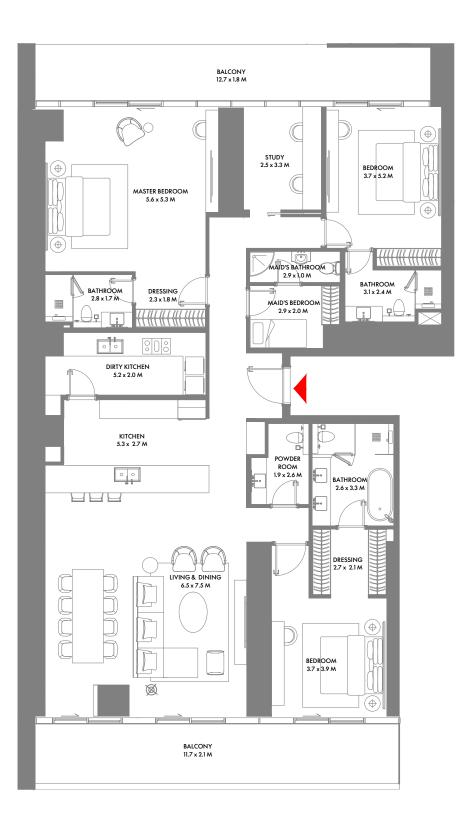

## 3 Bedroom C

Unit Area: 190.83 Sqm (2,055 Sqft) | Balcony Area: 64.02 Sqm (690 Sqft) | Total Area: 254.85 Sqm (2,745 Sqft)

1-Measurements are indicative 'finish to finish' in Metric & Imperial excluding construction tolerance. 2-Plot/unit dimensions may vary from brochure, and unit types/plans may exist as mirrored versions; 3-All images used are for illustrative purposes only. 4-Unless stated otherwise, all fittings and interior decorative items shown are for illustrative purposes only. 5-The developer reserves the right to make alterations, at its absolute discretion, without any liability whatsoever up to the final 'as built' status.

23RD TO 27TH FLOOR