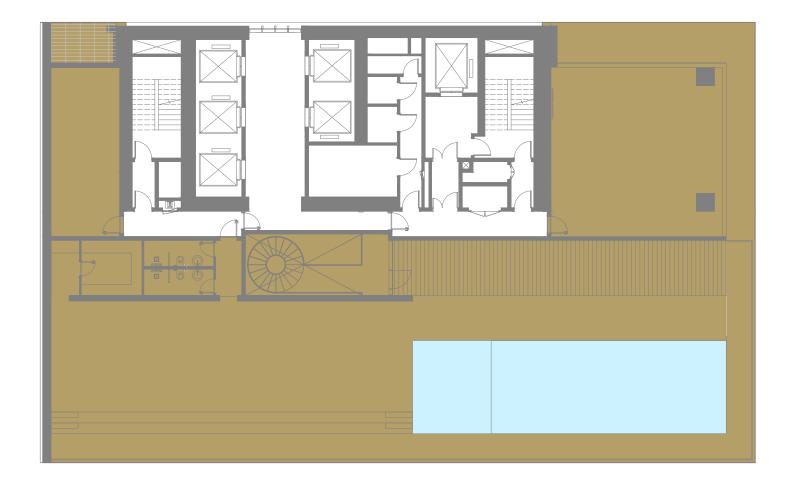

brochure, and unit types/plans may exist as mirrored versions; 3-All images used are for illustrative purposes only. 5-The developer reserves the right to make alterations, at its absolute discretion, without any liability whatsoever up to the final 'as built' status.

# 37th to 40th Floor Plan





# **41st Presidential Suite Floor Plan**





1-Measurements are indicative 'finish to finish' in Metric & Imperial excluding construction tolerance. 2-Plot/unit dimensions may vary from brochure, and unit types/plans may exist as mirrored versions; 3-All images used are for illustrative purposes only. 5-The developer reserves the right to make alterations, at its absolute discretion, without any liability whatsoever up to the final 'as built' status.

# Presidential Suite Roof Top Floor Plan





UNIT PLANS







1ST TO 8TH FLOOR

## 1 Bedroom A

Unit Area: 81.78 Sqm (881 Sqft) | Balcony Area: 17.73 Sqm (191 Sqft) | Total Area: 99.51 Sqm (1,072 Sqft)

1-Measurements are indicative 'finish to finish' in Metric & Imperial excluding construction tolerance. 2-Plot/unit dimensions may vary from brochure, and unit types/plans may exist as mirrored versions; 3-All images used are for illustrative purposes only. 5-The developer reserves the right to make alterations, at its absolute discretion, without any liability whatsoever up to the final 'as built' status.





1 Bedroom B

Unit Area: 99.03 Sqm (1,066 Sqft) | Balcony Area: 33.29 Sqm (359 Sqft) | Total Area: 132.32 Sqm (1,425 Sqft)





1ST TO 10TH FLOOR

## 1 Bedroom C

Unit Area: 79.34 Sqm (855 Sqft) | Balcony Area: 30.74 Sqm (3