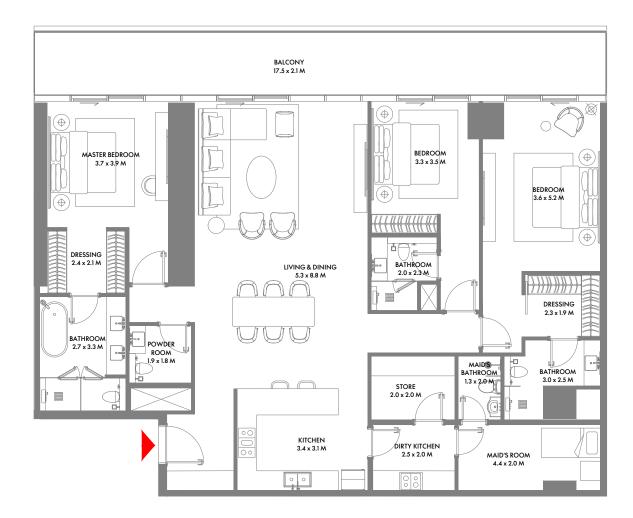

## 2 Bedroom A

Unit Area: 122.80 Sqm (1,322 Sqft) | Balcony Area: 26.58 Sqm (287 Sqft) | Total Area: 149.38 Sqm (1,609 Sqft)

1-Measurements are indicative 'finish to finish' in Metric & Imperial excluding construction tolerance. 2-Plot/unit dimensions may vary from brochure, and unit types/plans may exist as mirrored versions; 3-All images used are for illustrative purposes only. 5-The developer reserves the right to make alterations, at its absolute discretion, without any liability whatsoever up to the final 'as built' status.