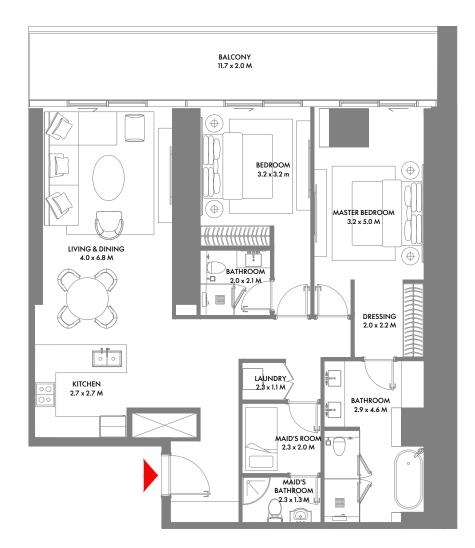

## 2 Bedroom A

Unit Area: 122.80 Sqm (1,322 Sqft) | Balcony Area: 26.58 Sqm (287 Sqft) | Total Area: 149.38 Sqm (1,609 Sqft)

1-Measurements are indicative 'finish to finish' in Metric & Imperial excluding construction tolerance. 2-Plot/unit dimensions may vary from brochure, and unit types/plans may exist as mirrored versions; 3-All images used are for illustrative purposes only. 5-The developer reserves the right to make alterations, at its absolute discretion, without any liability whatsoever up to the final 'as built' status.