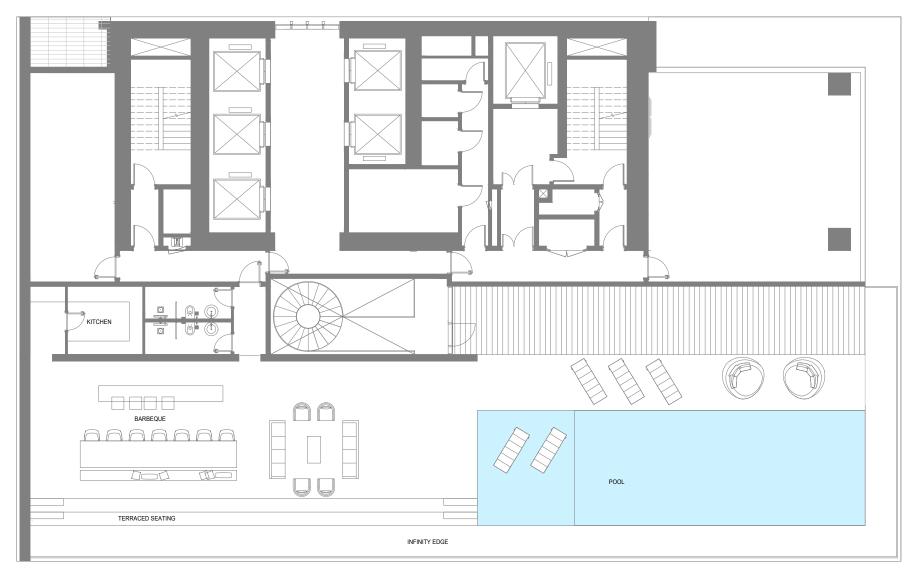

(6,001 Sqft) | Balcony Area: 140.28 Sqm (1,510 Sqft) | Total Area: 697.76 Sqm (7,511 Sqft)





## Presidential Suite

Unit Area: 541.54 Sqm (5,830 Sqft) | Balcony Area: 132.64 Sqm (1,428 Sqft) | Terrace Area: 413.93 Sqm (4,456 Sqft) | Total Area: 1,088.11 Sqm (11,714 Sqft)

1-Measurements are indicative 'finish to finish' in Metric & Imperial excluding construction tolerance. 2-Plot/unit dimensions may vary from brochure, and unit types/plans may exist as mirrored versions; 3-All images used are for illustrative purposes only. 4-Unless stated otherwise, all fittings and interior decorative items shown are for illustrative purposes only. 5-The developer reserves the right to make alterations, at its absolute discretion, without any liability whatsoever up to the final 'as built' status.





## **Presidential Suite**

Unit Area: 541.54 Sqm (5,830 Sqft) | Balcony Area: 132.64 Sqm (1,428 Sqft) | Terrace Area: 413.93 Sqm (4,456 Sqft) | Total Area: 1,088.11 Sqm (11,714 Sqft)

# ABOUTARADA

Launched in 2017 and headquartered in the UAE, Arada was created to build spaces people connect with for healthier, happier and more meaningful lives. Arada's scope of operation covers property development, retail, education and hospitality. Arada has so far launched four recordbreaking communities in the Emirate of Sharjah, Aljada, Masaar, Anantara Sharjah Resort & Residences and Nasma Residences as well as Jouri Hills at Jumeirah Golf Estates and Armani Beach Residences at Palm Jumeirah, both in Dubai.



Aljada Discovery Center, Aljada, Sharjah | Masaar Discovery Center, Masaar, Sharjah |