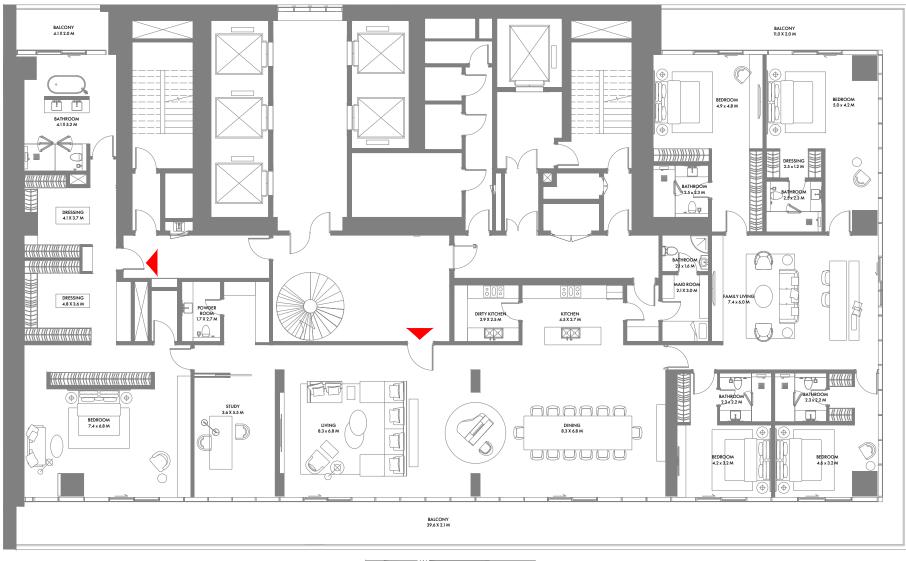

# **41st Presidential Suite Floor Plan**

1-Measurements are indicative 'finish to finish' in Metric & Imperial excluding construction tolerance. 2-Plot/unit dimensions may vary from brochure, and unit types/plans may exist as mirrored versions; 3-All images used are for illustrative purposes only. 5-The developer reserves the right to make alterations, at its absolute discretion, without any liability whatsoever up to the final 'as built' status.