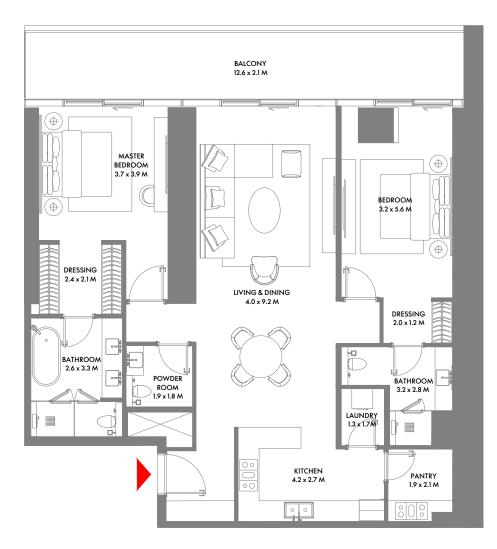

## 2 Bedroom A

Unit Area: 122.80 Sqm (1,322 Sqft) | Balcony Area: 26.58 Sqm (287 Sqft) | Total Area: 149.38 Sqm (1,609 Sqft)

1-Measurements are indicative 'finish to finish' in Metric & Imperial excluding construction tolerance. 2-Plot/unit dimensions may vary from brochure, and unit types/plans may exist as mirrored versions; 3-All images used are for illustrative purposes only. 5-The developer reserves the right to make alterations, at its absolute discretion, without any liability whatsoever up to the final 'as built' status.