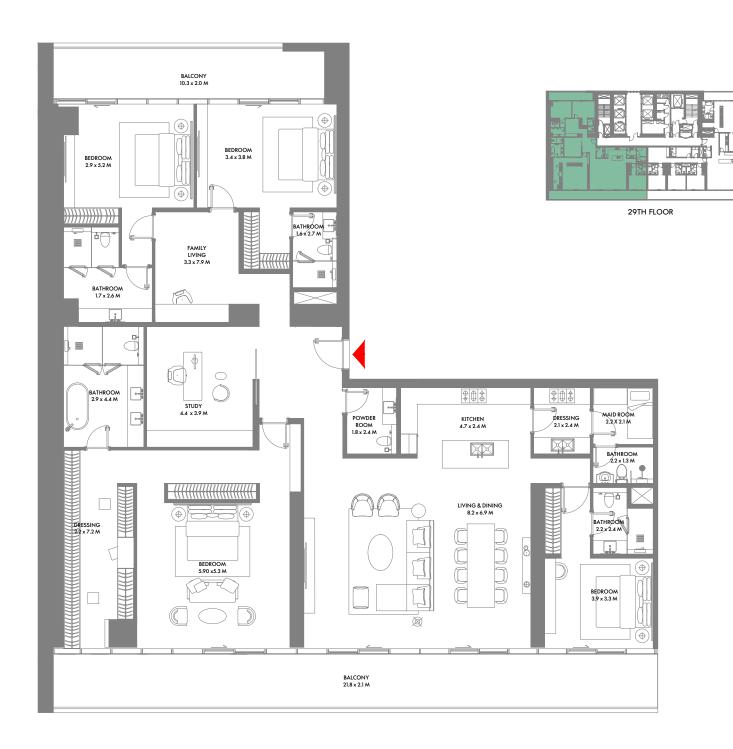

FLOOR



## **3 Bedroom Duplex A**

Unit Area: 385.67 Sqm (4,152 Sqft) | Balcony Area: 64.03 Sqm (690 Sqft) | Total Area: 449.70 Sqm (4,842 Sqft)

1-Measurements are indicative 'finish to finish' in Metric & Imperial excluding construction tolerance. 2-Plot/unit dimensions may vary from brochure, and unit types/plans may exist as mirrored versions; 3-All images used are for illustrative purposes only. 4-Unless stated otherwise, all fittings and interior decorative items shown are for illustrative purposes only. 5-The developer reserves the right to make alterations, at its absolute discretion, without any liability whatsoever up to the final 'as built' status.



## 4 Bedroom A

Unit Area: 313.86 Sqm (3,379 Sqft) | Balcony Area: 90.53 Sqm (975 Sqft) | Total Area: 404.39 Sqm (4,354 Sqft)



#### 4 Bedroom B

Unit Area: 309.98 Sqm (3,337 Sqft) | Balcony Area: 64.87 Sqm (699 Sqft) | Total Area: 374.85 Sqm (4,036 Sqft)

1-Measurements are indicative 'finish to finish' in Metric & Imperial excluding construction tolerance. 2-Plot/unit dimensions may vary from brochure, and unit types/plans may exist as mirrored versions; 3-All images used are for illustrative purposes only. 4-Unless stated otherwise, all fittings and interior decorative items shown are for illustrative purposes only. 5-The developer reserves the right to make alterations, at its absolute discretion, without any liability whatsoever up to the final 'as built' status.



#### 4 Bedroom C

Unit Area: 299.87 Sqm (3,228 Sqft) | Balcony Area: 62.96 Sqm (678 Sqft) | Total Area: 362.83 Sqm (3,906 Sqft)



## 4 Bedroom