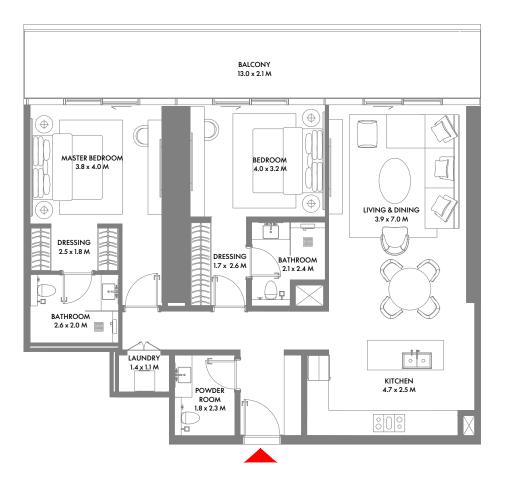

## 3 Bedroom A

Unit Area: 145.30 Sqm (1,565 Sqft) | Balcony Area: 37.28 Sqm (402 Sqft) | Total Area: 182.58 Sqm (1,967 Sqft)

1-Measurements are indicative 'finish to finish' in Metric & Imperial excluding construction tolerance. 2-Plot/unit dimensions may vary from brochure, and unit types/plans may exist as mirrored versions; 3-All images used are for illustrative purposes only. 4-Unless stated otherwise, all fittings and interior decorative items shown are for illustrative purposes only. 5-The developer reserves the right to make alterations, at its absolute discretion, without any liability whatsoever up to the final 'as built' status.