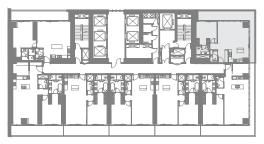

## 2 Bedroom A

Unit Area: 122.80 Sqm (1,322 Sqft) | Balcony Area: 26.58 Sqm (287 Sqft) | Total Area: 149.38 Sqm (1,609 Sqft)

1-Measurements are indicative 'finish to finish' in Metric & Imperial excluding construction tolerance. 2-Plot/unit dimensions may vary from brochure, and unit types/plans may exist as mirrored versions; 3-All images used are for illustrative purposes only. 5-The developer reserves the right to make alterations, at its absolute discretion, without any liability whatsoever up to the final 'as built' status.