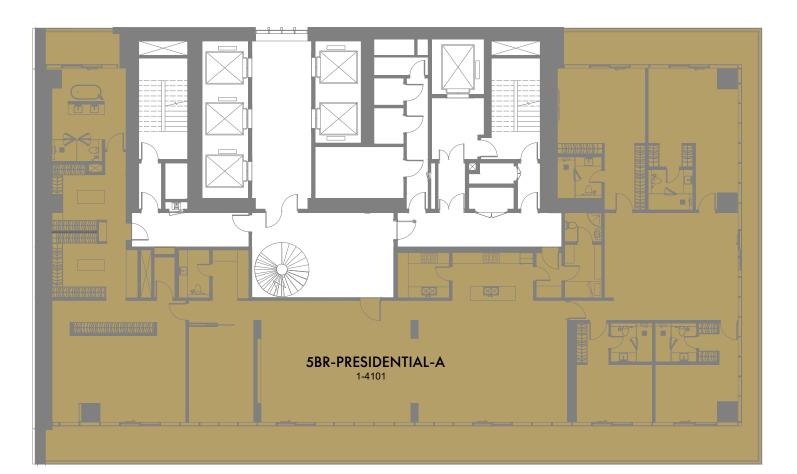

# **41st Presidential Suite Floor Plan**

1-Measurements are indicative 'finish to finish' in Metric & Imperial excluding construction tolerance. 2-Plot/unit dimensions may vary from brochure, and unit types/plans may exist as mirrored versions; 3-All images used are for illustrative purposes only. 5-The developer reserves the right to make alterations, at its absolute discretion, without any liability whatsoever up to the final 'as built' status.