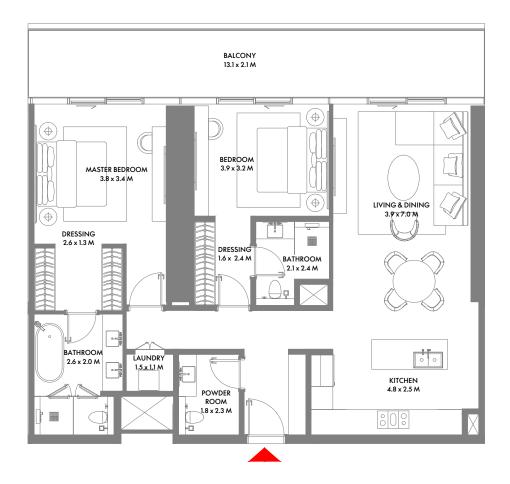

## 2 Bedroom A

Unit Area: 122.80 Sqm (1,322 Sqft) | Balcony Area: 26.58 Sqm (287 Sqft) | Total Area: 149.38 Sqm (1,609 Sqft)

1-Measurements are indicative 'finish to finish' in Metric & Imperial excluding construction tolerance. 2-Plot/unit dimensions may vary from brochure, and unit types/plans may exist as mirrored versions; 3-All images used are for illustrative purposes only. 5-The developer reserves the right to make alterations, at its absolute discretion, without any liability whatsoever up to the final 'as built' status.