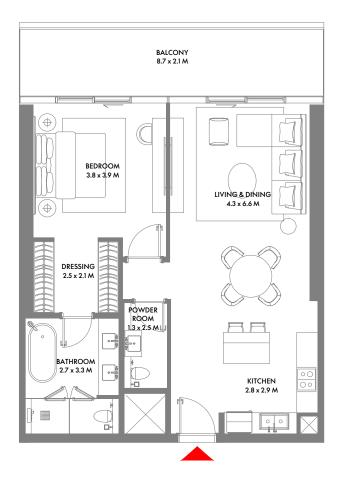

## 1 Bedroom A

Unit Area: 81.78 Sqm (881 Sqft) | Balcony Area: 17.73 Sqm (191 Sqft) | Total Area: 99.51 Sqm (1,072 Sqft)

1-Measurements are indicative 'finish to finish' in Metric & Imperial excluding construction tolerance. 2-Plot/unit dimensions may vary from brochure, and unit types/plans may exist as mirrored versions; 3-All images used are for illustrative purposes only. 5-The developer reserves the right to make alterations, at its absolute discretion, without any liability whatsoever up to the final 'as built' status.