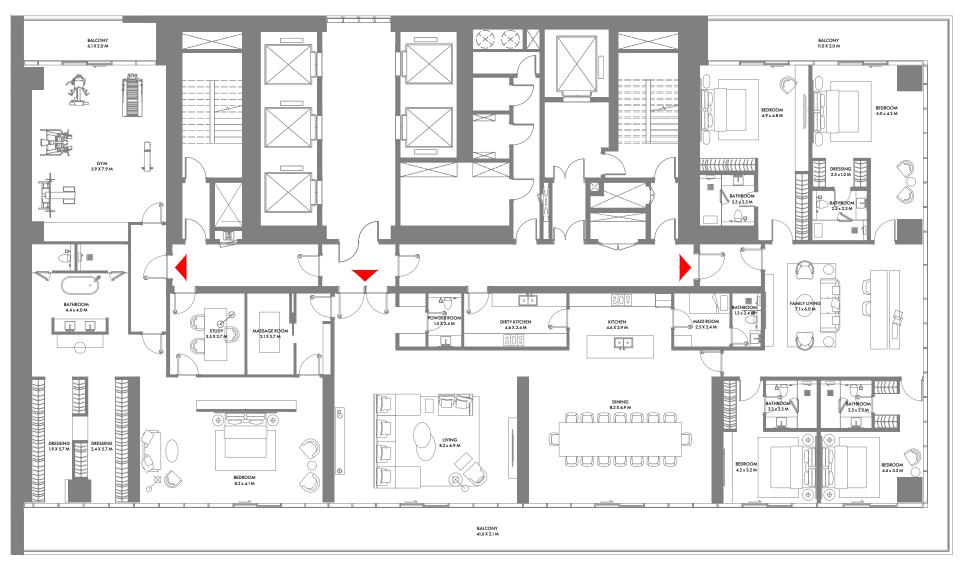

## Presidential Suite

Unit Area: 541.54 Sqm (5,830 Sqft) | Balcony Area: 132.64 Sqm (1,428 Sqft) | Terrace Area: 413.93 Sqm (4,456 Sqft) | Total Area: 1,088.11 Sqm (11,714 Sqft)

1-Measurements are indicative 'finish to finish' in Metric & Imperial excluding construction tolerance. 2-Plot/unit dimensions may vary from brochure, and unit types/plans may exist as mirrored versions; 3-All images used are for illustrative purposes only. 4-Unless stated otherwise, all fittings and interior decorative items shown are for illustrative purposes only. 5-The developer reserves the right to make alterations, at its absolute discretion, without any liability whatsoever up to the final 'as built' status.

## **Presidential Suite**

Unit Area: 541.54 Sqm (5,830 Sqft) | Balcony Area: 132.64 Sqm (1,428 Sqft) | Terrace Area: 413.93 Sqm (4,456 Sqft) | Total Area: 1,088.11 Sqm (11,714 Sqft)