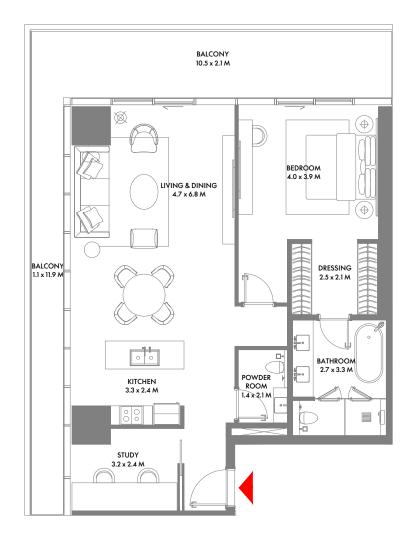

## 1 Bedroom C

Unit Area: 79.34 Sqm (855 Sqft) | Balcony Area: 30.74 Sqm (331 Sqft) | Total Area: 110.08 Sqm (1,186 Sqft)

1-Measurements are indicative 'finish to finish' in Metric & Imperial excluding construction tolerance. 2-Plot/unit dimensions may vary from brochure, and unit types/plans may exist as mirrored versions; 3-All images used are for illustrative purposes only. 5-The developer reserves the right to make alterations, at its absolute discretion, without any liability whatsoever up to the final 'as built' status.