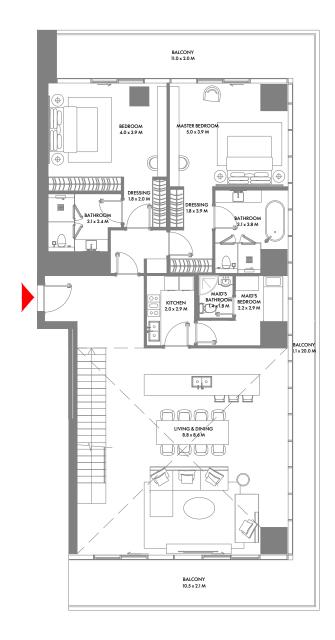

## 3 Bedroom A

Unit Area: 145.30 Sqm (1,565 Sqft) | Balcony Area: 37.28 Sqm (402 Sqft) | Total Area: 182.58 Sqm (1,967 Sqft)

1-Measurements are indicative 'finish to finish' in Metric & Imperial excluding construction tolerance. 2-Plot/unit dimensions may vary from brochure, and unit types/plans may exist as mirrored versions; 3-All images used are for illustrative purposes only. 4-Unless stated otherwise, all fittings and interior decorative items shown are for illustrative purposes only. 5-The developer reserves the right to make alterations, at its absolute discretion, without any liability whatsoever up to the final 'as built' status.

9TH & 10TH FLOOR