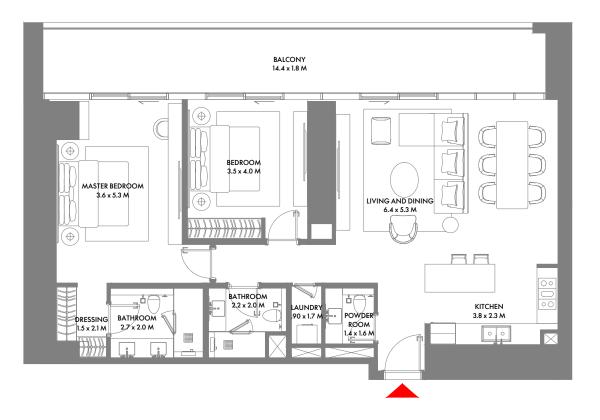

## 2 Bedroom A

Unit Area: 122.80 Sqm (1,322 Sqft) | Balcony Area: 26.58 Sqm (287 Sqft) | Total Area: 149.38 Sqm (1,609 Sqft)

1-Measurements are indicative 'finish to finish' in Metric & Imperial excluding construction tolerance. 2-Plot/unit dimensions may vary from brochure, and unit types/plans may exist as mirrored versions; 3-All images used are for illustrative purposes only. 5-The developer reserves the right to make alterations, at its absolute discretion, without any liability whatsoever up to the final 'as built' status.