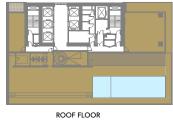

6,001 Sqft) | Balcony Area: 140.28 Sqm (1,510 Sqft) | Total Area: 697.76 Sqm (7,511 Sqft)





## Presidential Suite

Unit Area: 541.54 Sqm (5,830 Sqft) | Balcony Area: 132.64 Sqm (1,428 Sqft) | Terrace Area: 413.93 Sqm (4,456 Sqft) | Total Area: 1,088.11 Sqm (11,714 Sqft)

1-Measurements are indicative 'finish to finish' in Metric & Imperial excluding construction tolerance. 2-Plot/unit dimensions may vary from brochure, and unit types/plans may exist as mirrored versions; 3-All images used are for illustrative purposes only. 4-Unless stated otherwise, all fittings and interior decorative items shown are for illustrative purposes only. 5-The developer reserves the right to make alterations, at its absolute discretion, without any liability whatsoever up to the final 'as built' status.





## **Presidential Suite**

Unit Area: 541.54 Sqm (5,830 Sqft) | Balcony Area: 132.64 Sqm (1,428 Sqft) | Terrace Area: 413.93 Sqm (4,456 Sqft) | Total Area: 1,088.11 Sqm (11,714 Sqft)

# ABOUTARADA

Launched in 2017 and headquartered in the UAE, Arada was created to build spaces people connect with for healthier, happier and more meaningful lives. Arada's scope of operation covers property development, retail, education and hospitality. Arada has so far launched four recordbreaking communities in the Emirate of Sharjah, Aljada, Masaar, Anantara Sharjah Resort & Residences and Nasma Residences as well as Jouri Hills at Jumeirah Golf Estates and Armani Beach Residences at Palm Jumeirah, both in Dubai.



Aljada Discovery Center, Aljada, Sharjah | Masaar Discovery Center, Masaar, Sharjah | A