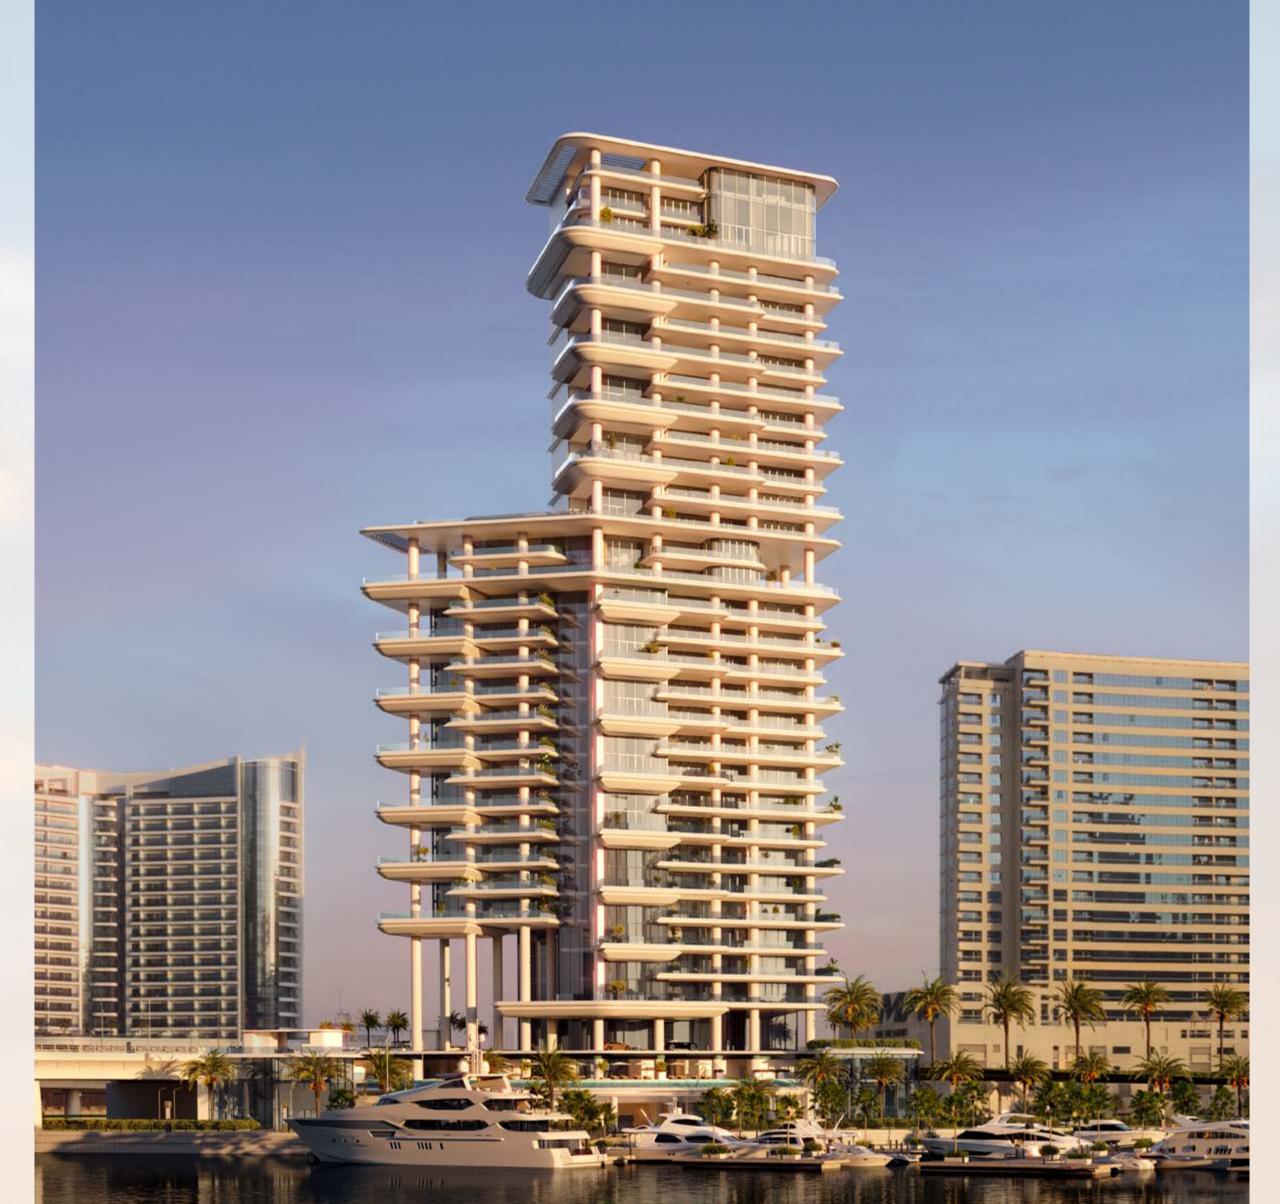

# SUBLIME

On soaring sails, rise higher to new realms of the sublime.

Rising high above the gentle flow of the Marasi Bay, VELA, Dorchester Collection, Dubai, is a sublime celebration of contemporary waterfront in Dubai.

### An Address That Speaks Volumes

Spectacularly located in the Burj Khalifa District, VELA is the latest addition to OMNIYAT's upcoming ultra-luxury waterfront destination, curated with discretion and discernment by Dubai's defining developer.

## Panoramic Views

Bringing together the vibrancy of Downtown Dubai with the peace and prestige of the Marasi Bay waterfront, VELA presents a doorway to an elevated way of life, immersed in beauty and surrounded by energy.

The immediate access to the tranquility of the sea, directly from your own marina mooring is extremely special.

A front-row seat for the magnificent spectacle that surrounds.

VELA has been positioned to capture breathtaking views of Marasi Bay and the iconic Burj Khalifa amid the glittering Downtown Dubai cityscape.
Floor to ceiling windows flood the living area with light by day, as well as awe-inspiring views by night.

## A Crafted Collection

Rising at 150-metre-tall, VELA provides a gross floor area of 272,860 sq. ft. spread over 30 floors. The 38 residences range in size from 4,253 sq. ft. to 11,727 sq. ft. and encompass sumptuous penthouses and three and four-bedroom properties, some with double height living spaces and private terrace pools.