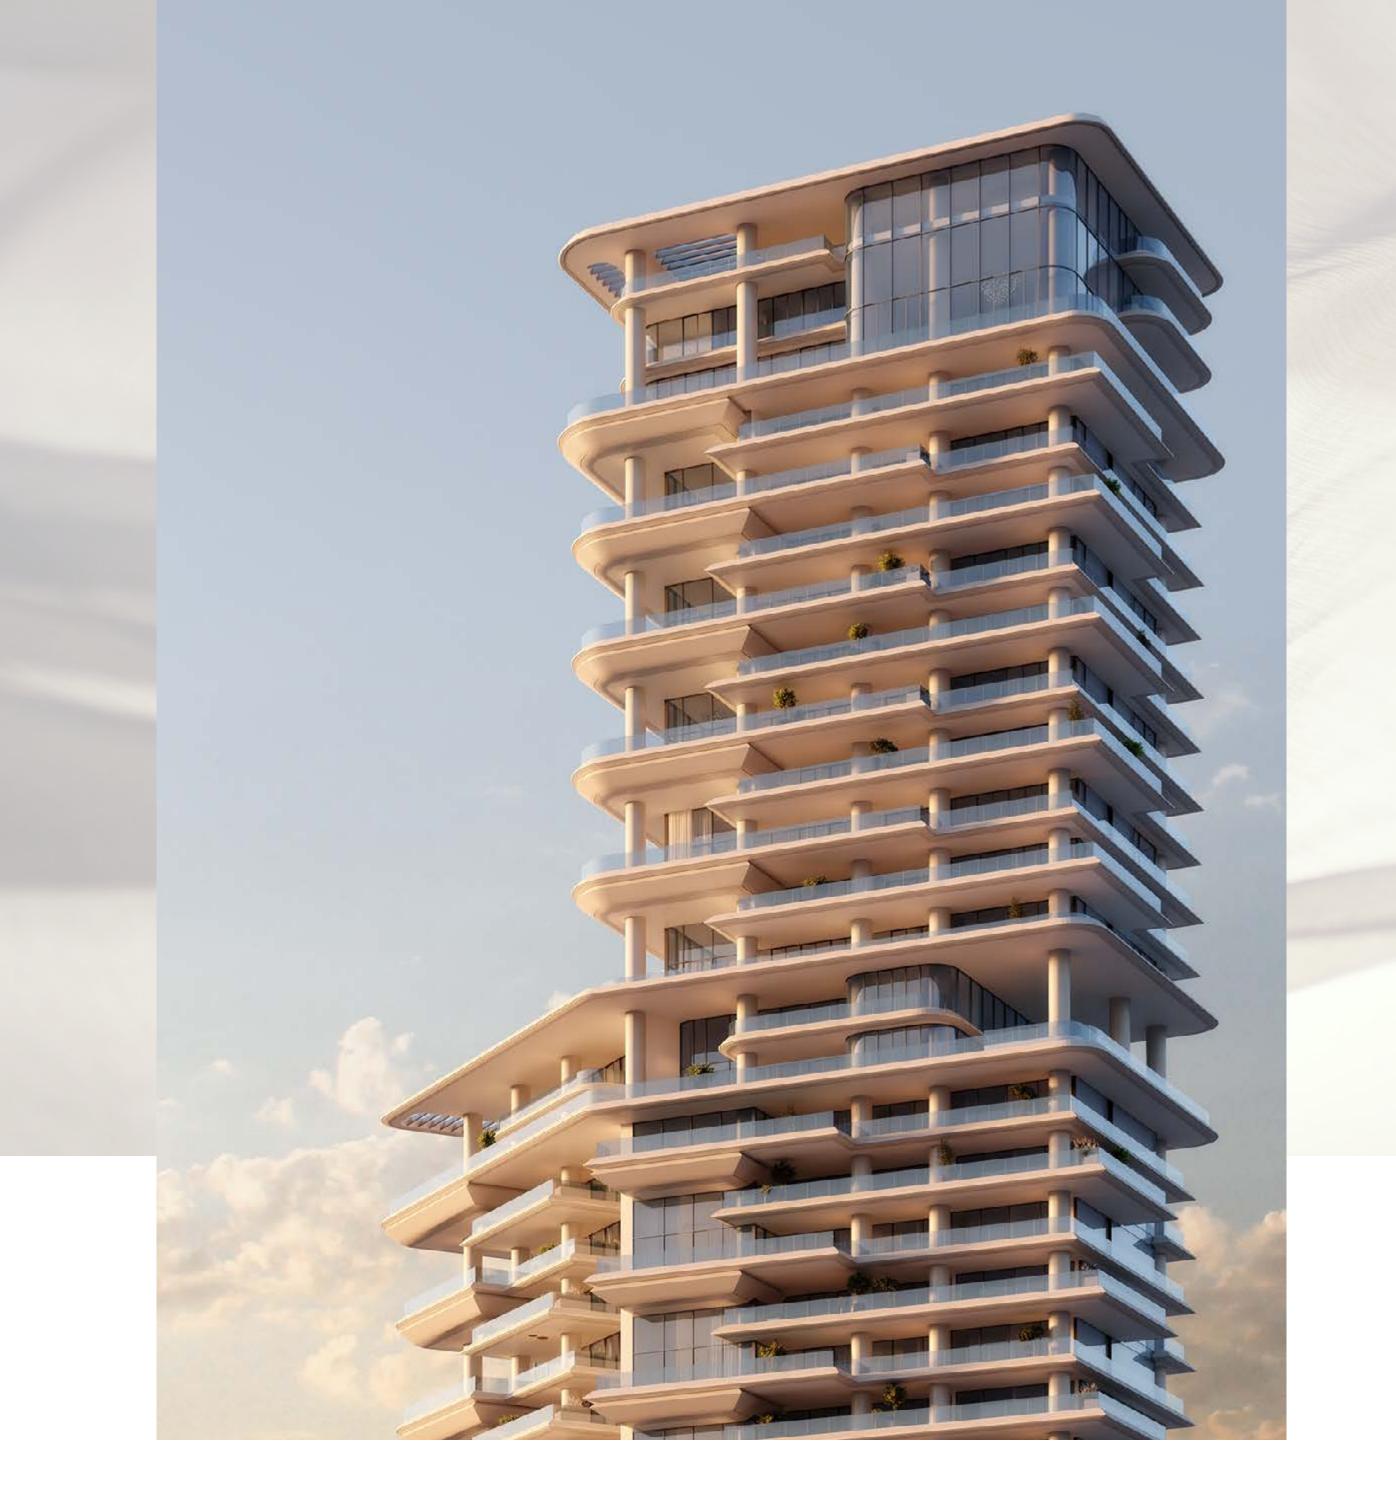

## A Crafted Collection

Rising at 150-metre-tall, VELA provides a gross floor area of 272,860 sq. ft. spread over 30 floors. The 38 residences range in size from 4,253 sq. ft. to 11,727 sq. ft. and encompass sumptuous penthouses and three and four-bedroom properties, some with double height living spaces and private terrace pools.

The tower is crowned by the Sky Palace which covers 22,992 sq. ft. spread over 3 floors with two swimming pools, grand terraces, a private gym and majlis.