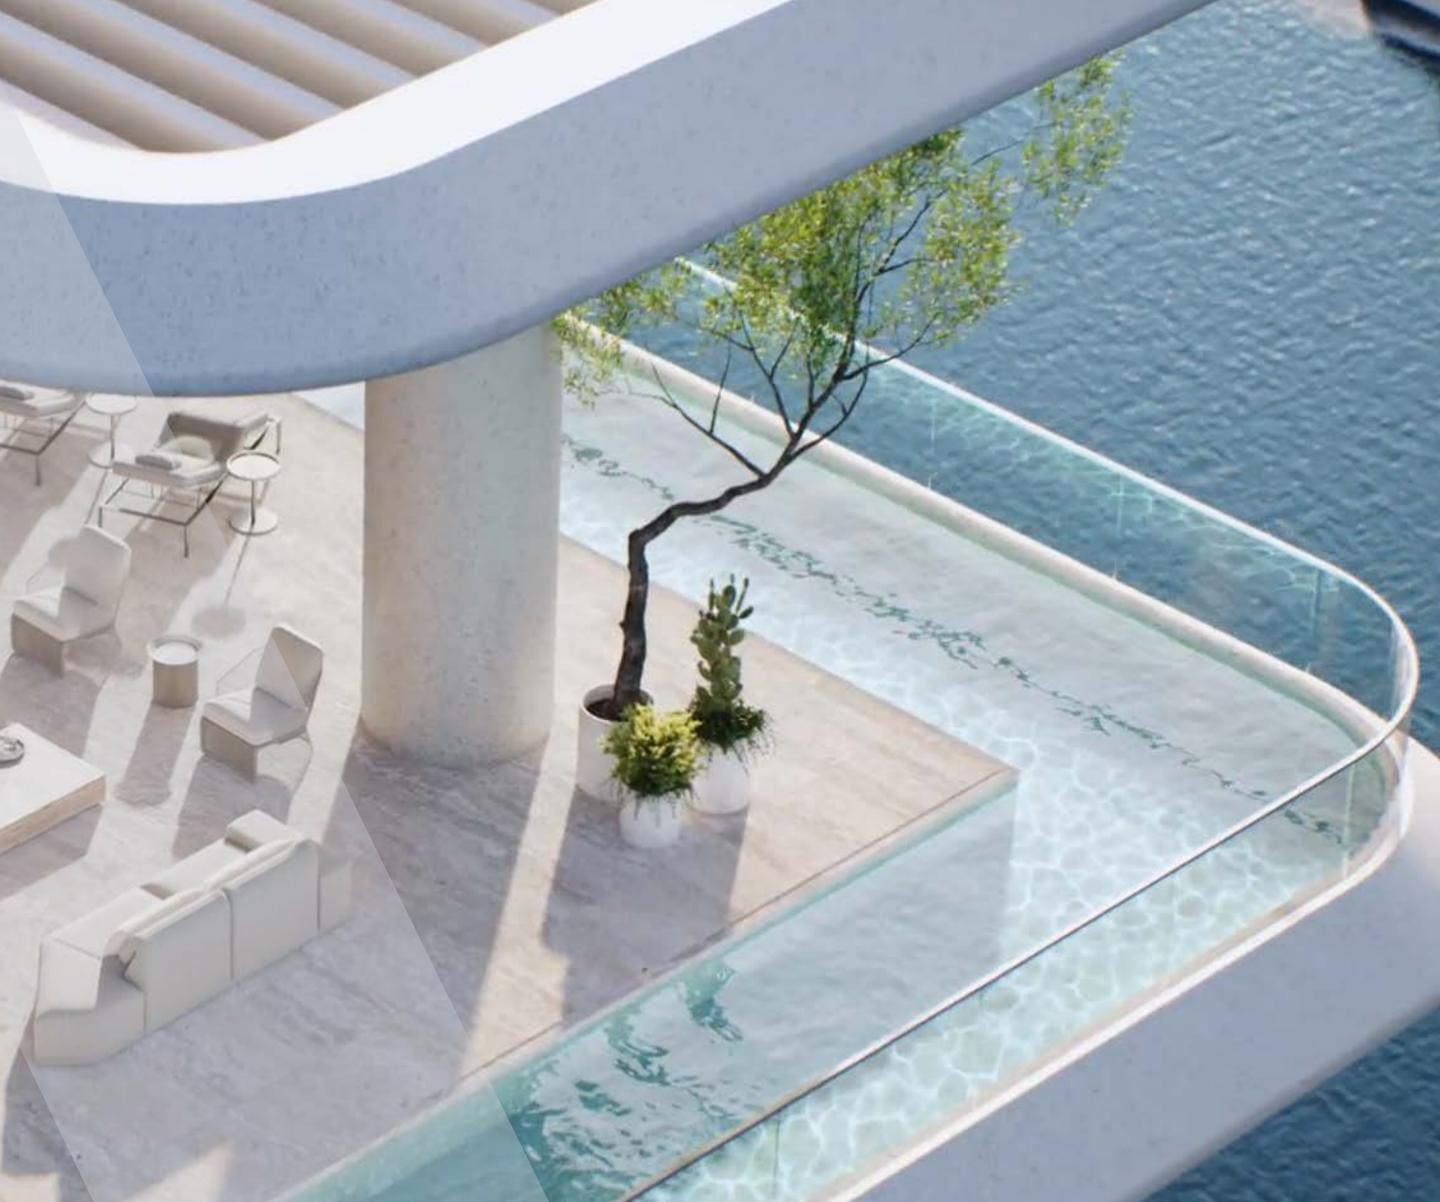

### Wraparound Pools

Time finds soft rhythm in the flow of water that stretches as far as the eye can see.

Uniquely designed L-shaped corner pools that arefound nowhere else in Dubai, frame each residence with a ribbon of serene freshness. Sun decks overlooking the Marasi Marina and the iconic Burj Khalifa offer plenty of space for relaxing, entertaining, or just enjoying the fresh air and moment in time.

## A Crafted Collection

Rising at 150-metre-tall, VELA provides a gross floor area of 272,860 sq. ft. spread over 30 floors. The 38 residences range in size from 4,253 sq. ft. to 11,727 sq. ft. and encompass sumptuous penthouses and three and four-bedroom properties, some with double height living spaces and private terrace pools.