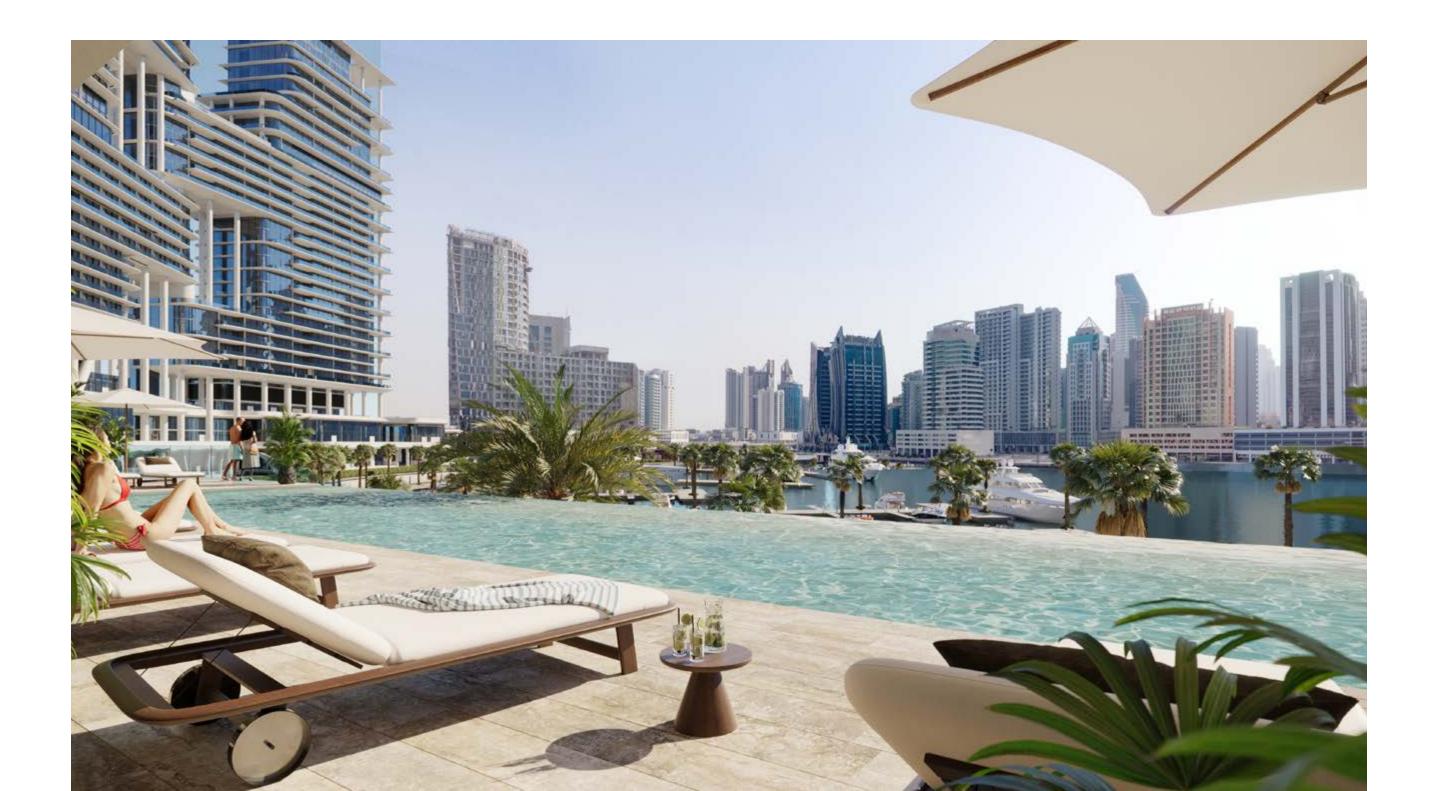

### Wraparound Pools

Time finds soft rhythm in the flow of water that stretches as far as the eye can see.

Uniquely designed L-shaped corner pools that arefound nowhere else in Dubai, frame each residence with a ribbon of serene freshness. Sun decks overlooking the Marasi Marina and the iconic Burj Khalifa offer plenty of space for relaxing, entertaining, or just enjoying the fresh air and moment in time.

## **Exceptional Amenities**

Revel in the infinity lap pool that appears to float effortlessly above the marina or simply relax on the sun deck while admiring the infinite cityscape and the vast