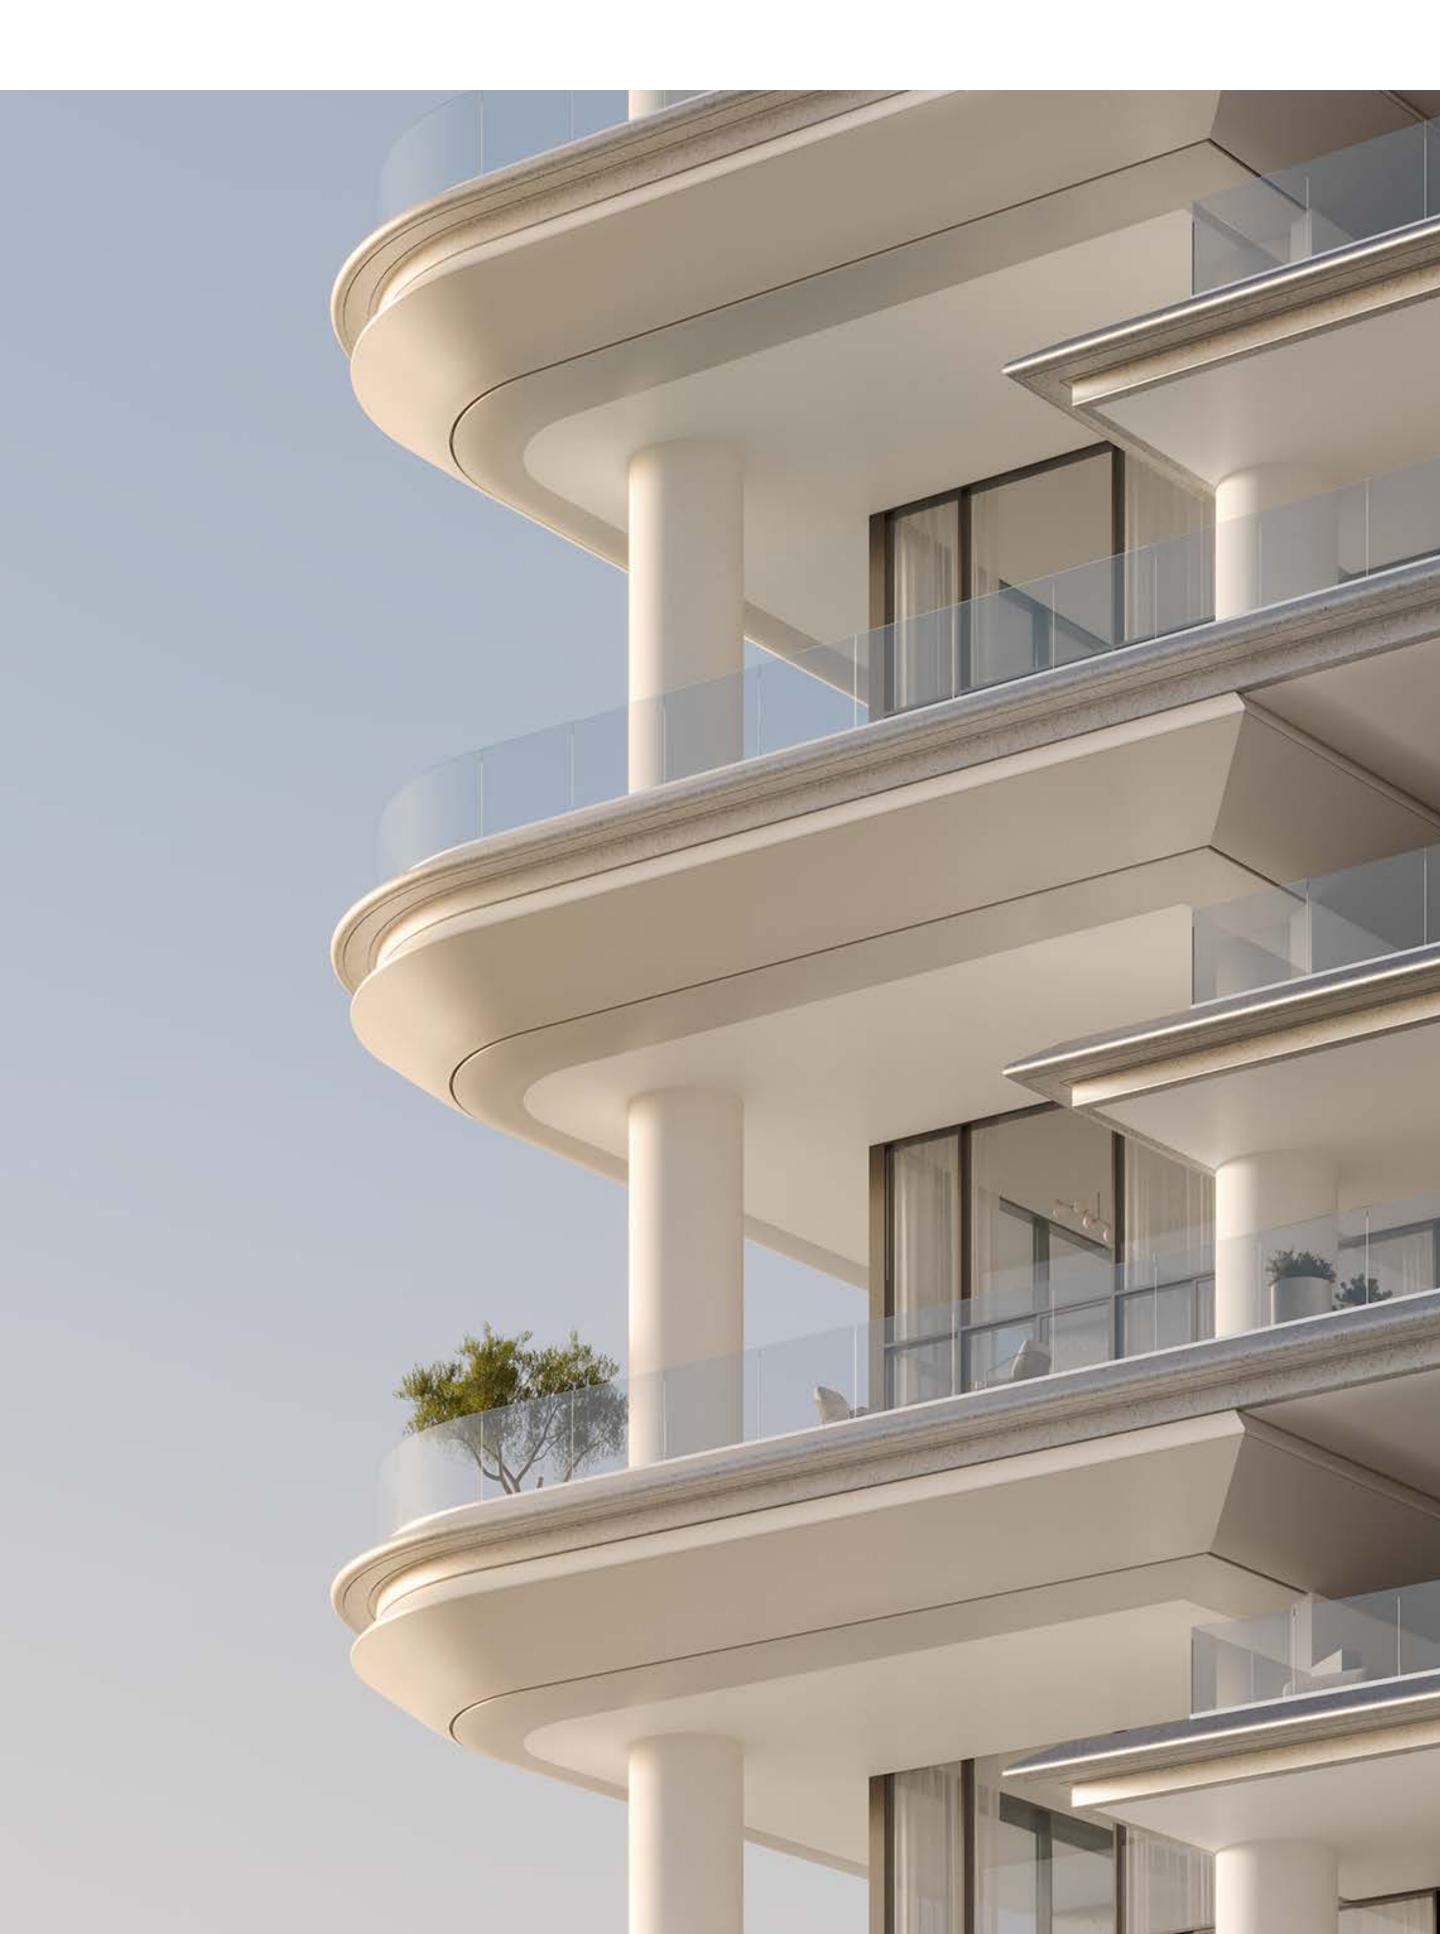

### Wraparound Pools

Time finds soft rhythm in the flow of water that stretches as far as the eye can see.

Uniquely designed L-shaped corner pools that arefound nowhere else in Dubai, frame each residence with a ribbon of serene freshness. Sun decks overlooking the Marasi Marina and the iconic Burj Khalifa offer plenty of space for relaxing, entertaining, or just enjoying the fresh air and moment in time.

## A Crafted Collection

Rising at 150-metre-tall, VELA provides a gross floor area of 272,860 sq. ft. spread over 30 floors. The 38 residences range in size from 4,253 sq. ft. to 11,727 sq. ft. and encompass sumptuous penthouses and three and four-bedroom properties, some with double height living spaces and private terrace pools.