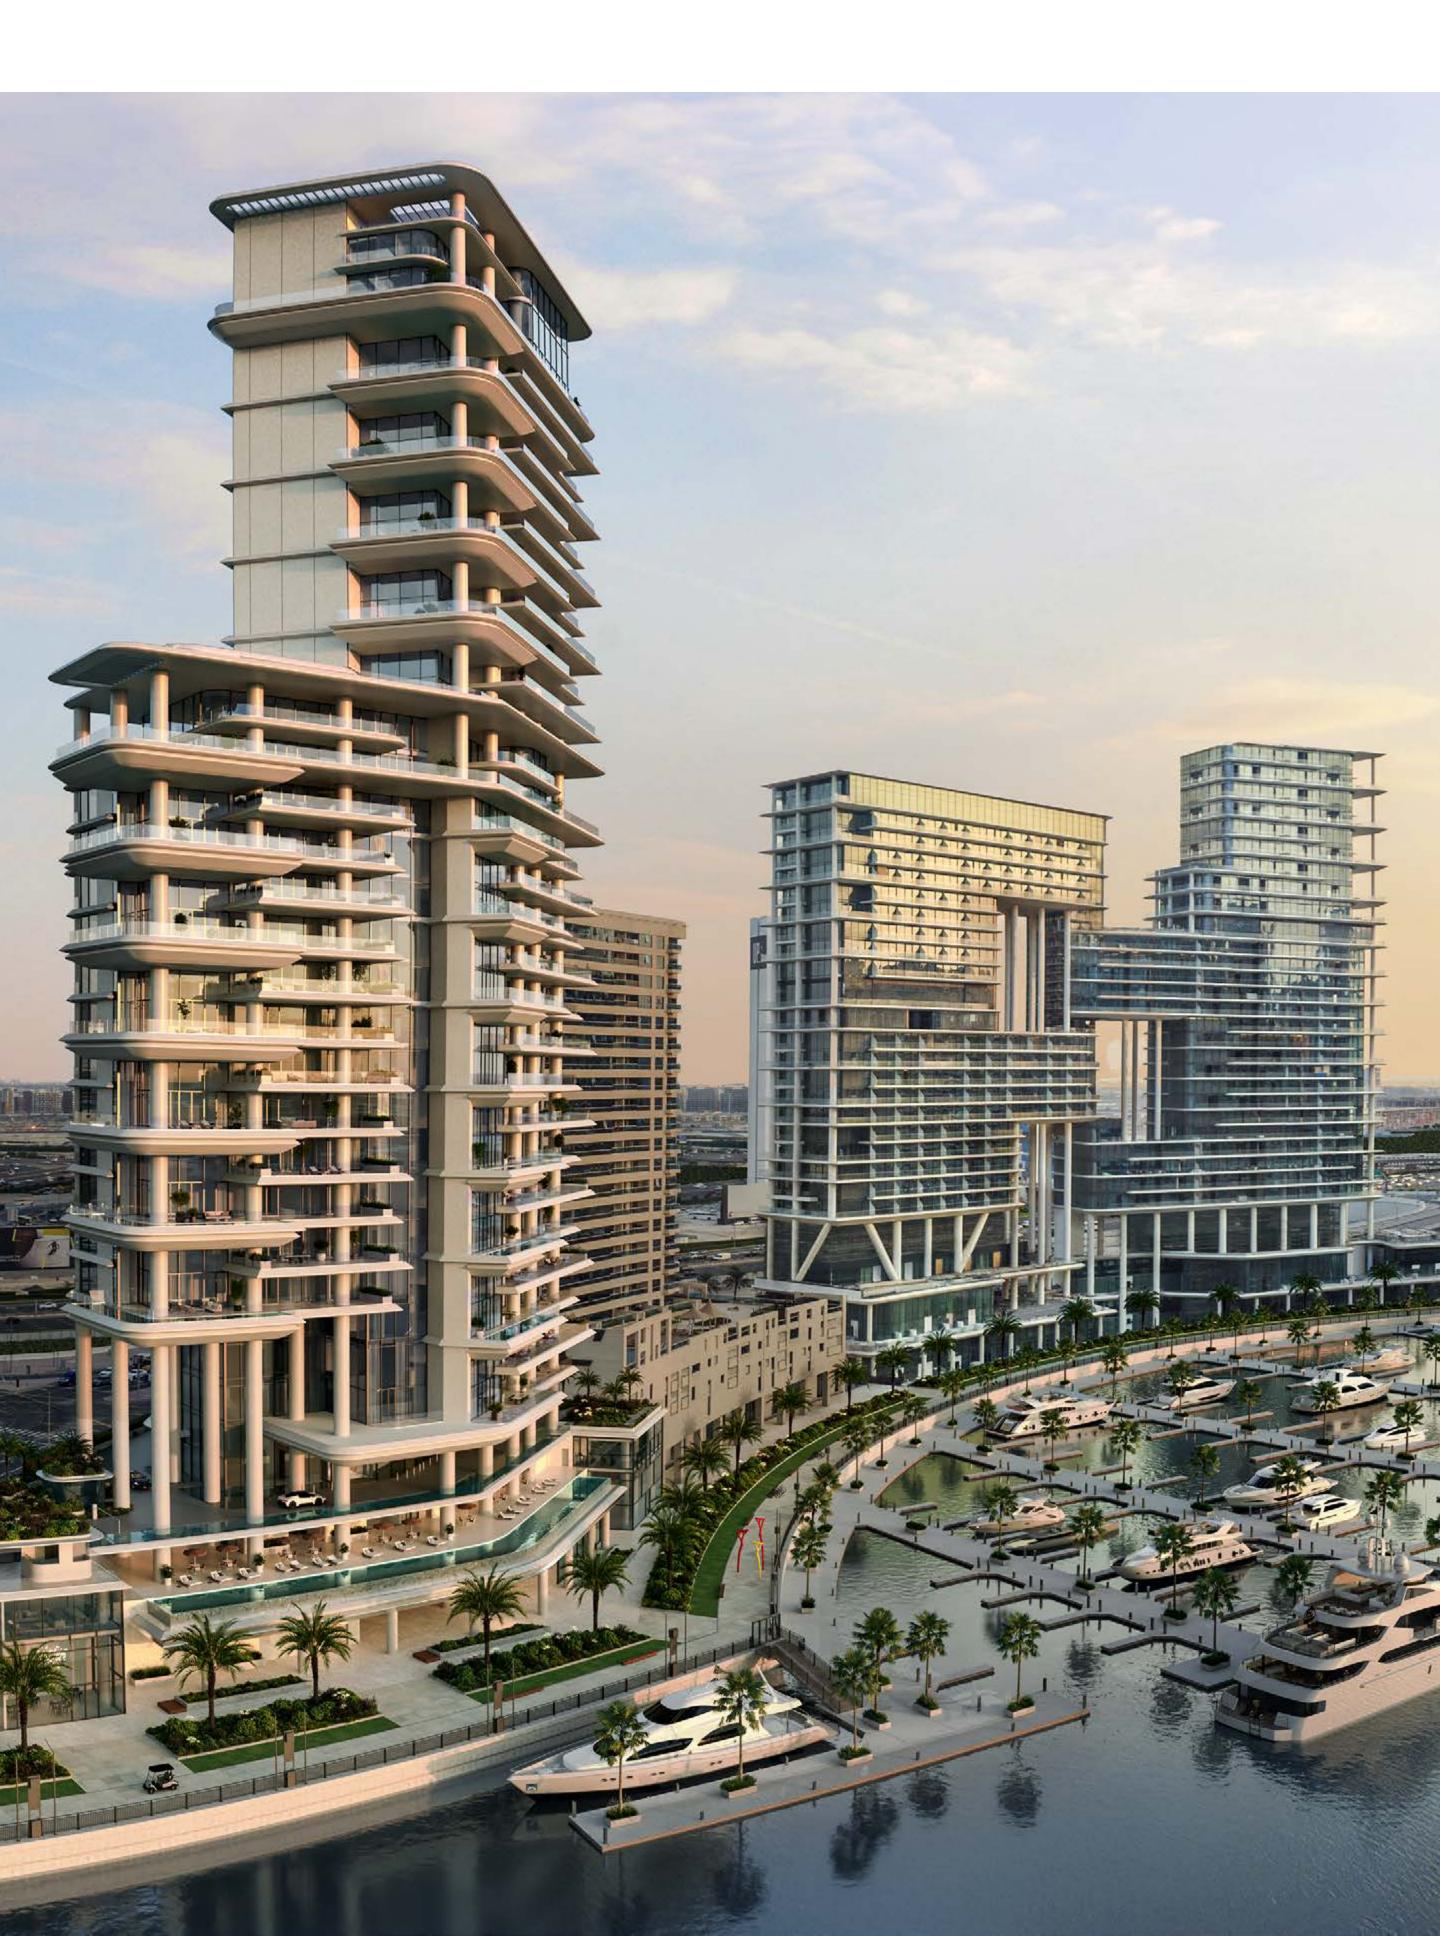

# SUBLIME

On soaring sails, rise higher to new realms of the sublime.

Rising high above the gentle flow of the Marasi Bay, VELA, Dorchester Collection, Dubai, is a sublime celebration of contemporary waterfront in Dubai.

### An Address That Speaks Volumes

Spectacularly located in the Burj Khalifa District, VELA is the latest addition to OMNIYAT's upcoming ultra-luxury waterfront destination, curated with discretion and discernment by Dubai's defining developer.

## Panoramic Views

Bringing together the vibrancy of Downtown Dubai with the peace and prestige of the Marasi Bay waterfront, VELA presents a doorway to an elevated way of life, immersed in beauty and surrounded by energy.

The immediate access to the tranquility of the sea, directly from your own marina mooring is extremely special.

A front-row seat for the magnificent spectacle that surrounds.

VELA has been positioned to capture breathtaking views of Marasi Bay and the iconic Burj Khalifa amid the glittering Downtown Dubai cityscape.
Floor to ceiling windows flood the living area with light by day, as well as awe-inspiring views by night.

## The only waterfront arrival in Marasi Bay

Welcomed by the delicate music of water and bold quadruple height colonnade that rises to frame the soothing beauty of this waterfront location,

arriving at VELA is a sensory experience. Layers of water features draw the marina up to the lofty heights of VELA, creating a moment of sheer enchantment where elegance meets sophistication in every direction, from the beauty and drama of the architecture above to the breath-taking panoramic views that surround.

### Wraparound Pools

Time finds soft rhythm in the flow of water that stretches as far as the eye can see.

Uniquely designed L-shaped corner pools that arefound nowhere else in Dubai, frame each residence with a ribbon of serene freshness. Sun decks overlooking the Marasi Marina and the iconic Burj Khalifa offer plenty of space for relaxing, entertaining, or just enjoying the fresh air and moment in time.