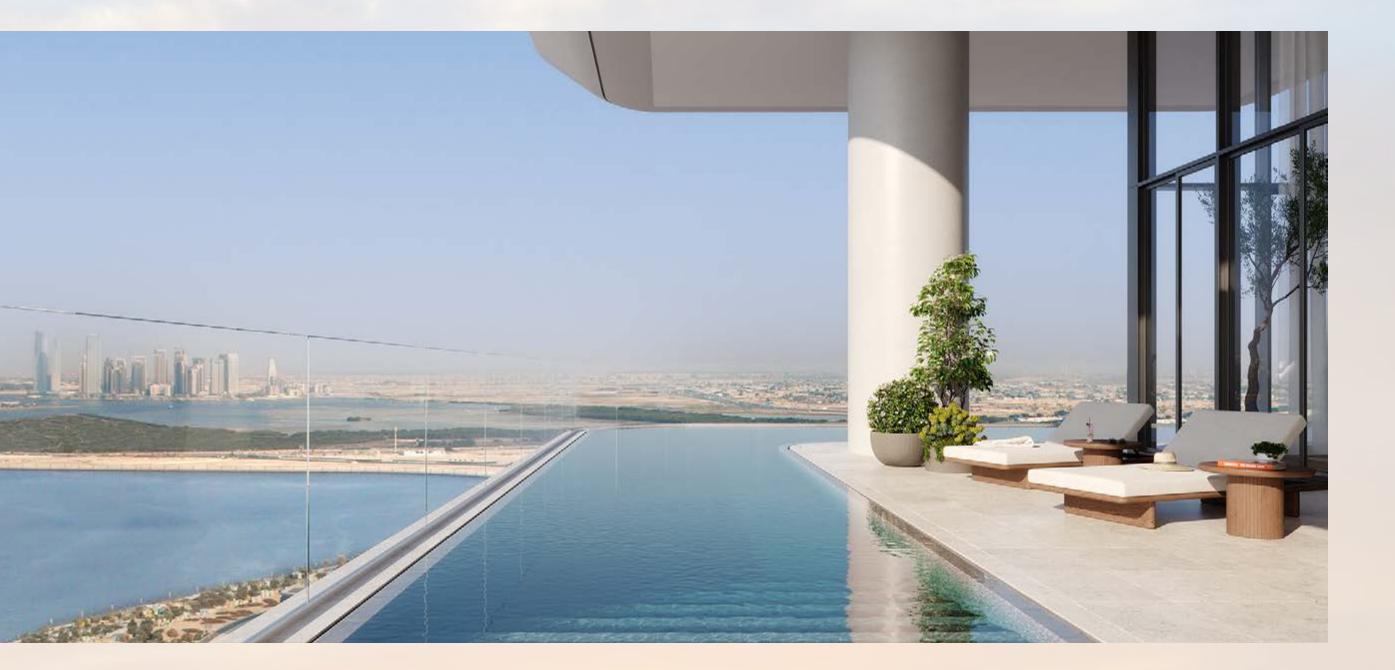

### Wraparound Pools

Time finds soft rhythm in the flow of water that stretches as far as the eye can see.

Uniquely designed L-shaped corner pools that arefound nowhere else in Dubai, frame each residence with a ribbon of serene freshness. Sun decks overlooking the Marasi Marina and the iconic Burj Khalifa offer plenty of space for relaxing, entertaining, or just enjoying the fresh air and moment in time.

The immediate access to the tranquility of the sea, directly from your own marina mooring is extremely special.

A front-row seat for the magnificent spectacle that surrounds.

VELA has been positioned to capture breathtaking views of Marasi Bay and the iconic Burj Khalifa amid the glittering Downtown Dubai cityscape.
Floor to ceiling windows flood the living area with light by day, as well as awe-inspiring views by night.