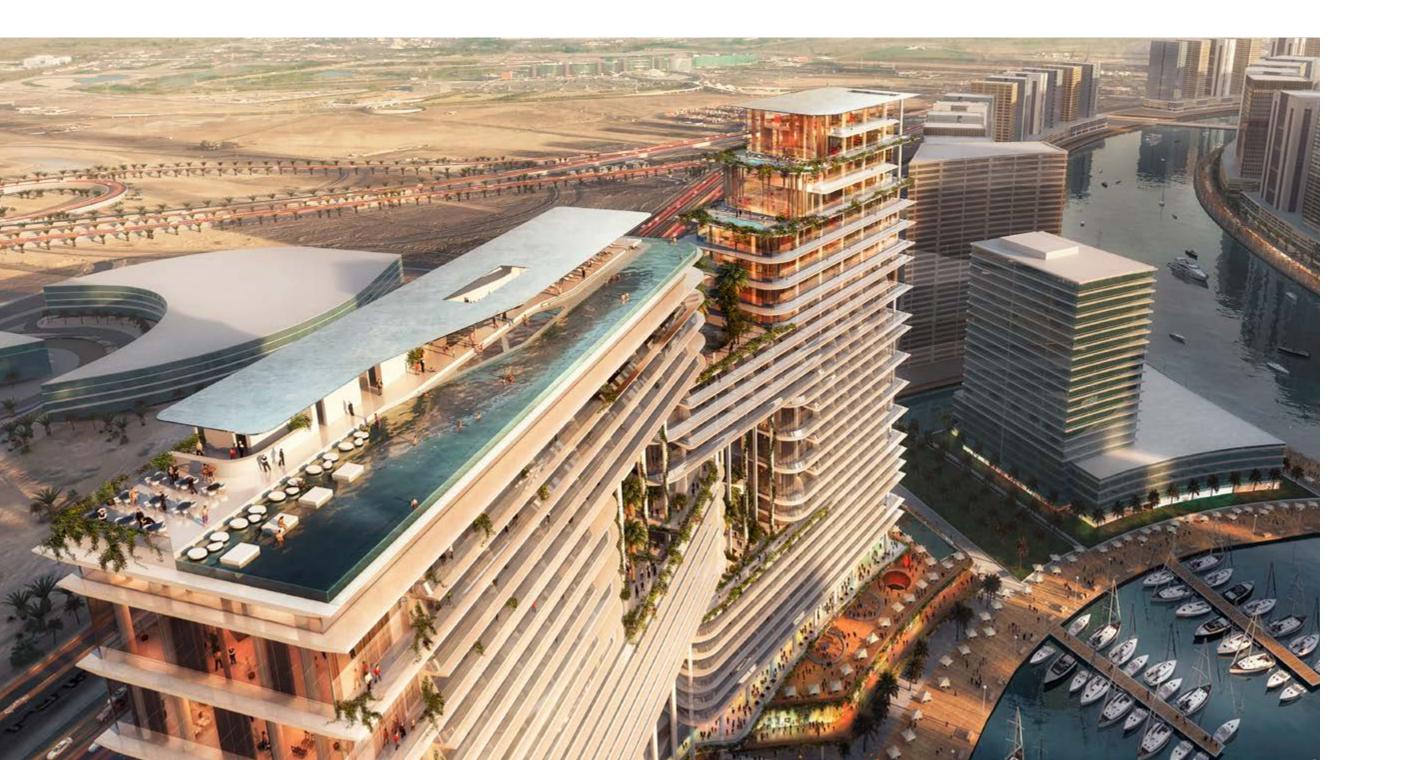

## A Crafted Collection

Rising at 150-metre-tall, VELA provides a gross floor area of 272,860 sq. ft. spread over 30 floors. The 38 residences range in size from 4,253 sq. ft. to 11,727 sq. ft. and encompass sumptuous penthouses and three and four-bedroom properties, some with double height living spaces and private terrace pools.

The tower is crowned by the Sky Palace which covers 22,992 sq. ft. spread over 3 floors with two swimming pools, grand terraces, a private gym and majlis.

## **Exceptional Amenities**

Revel in the infinity lap pool that appears to float effortlessly above the marina or simply relax on the sun deck while admiring the infinite cityscape and the vast