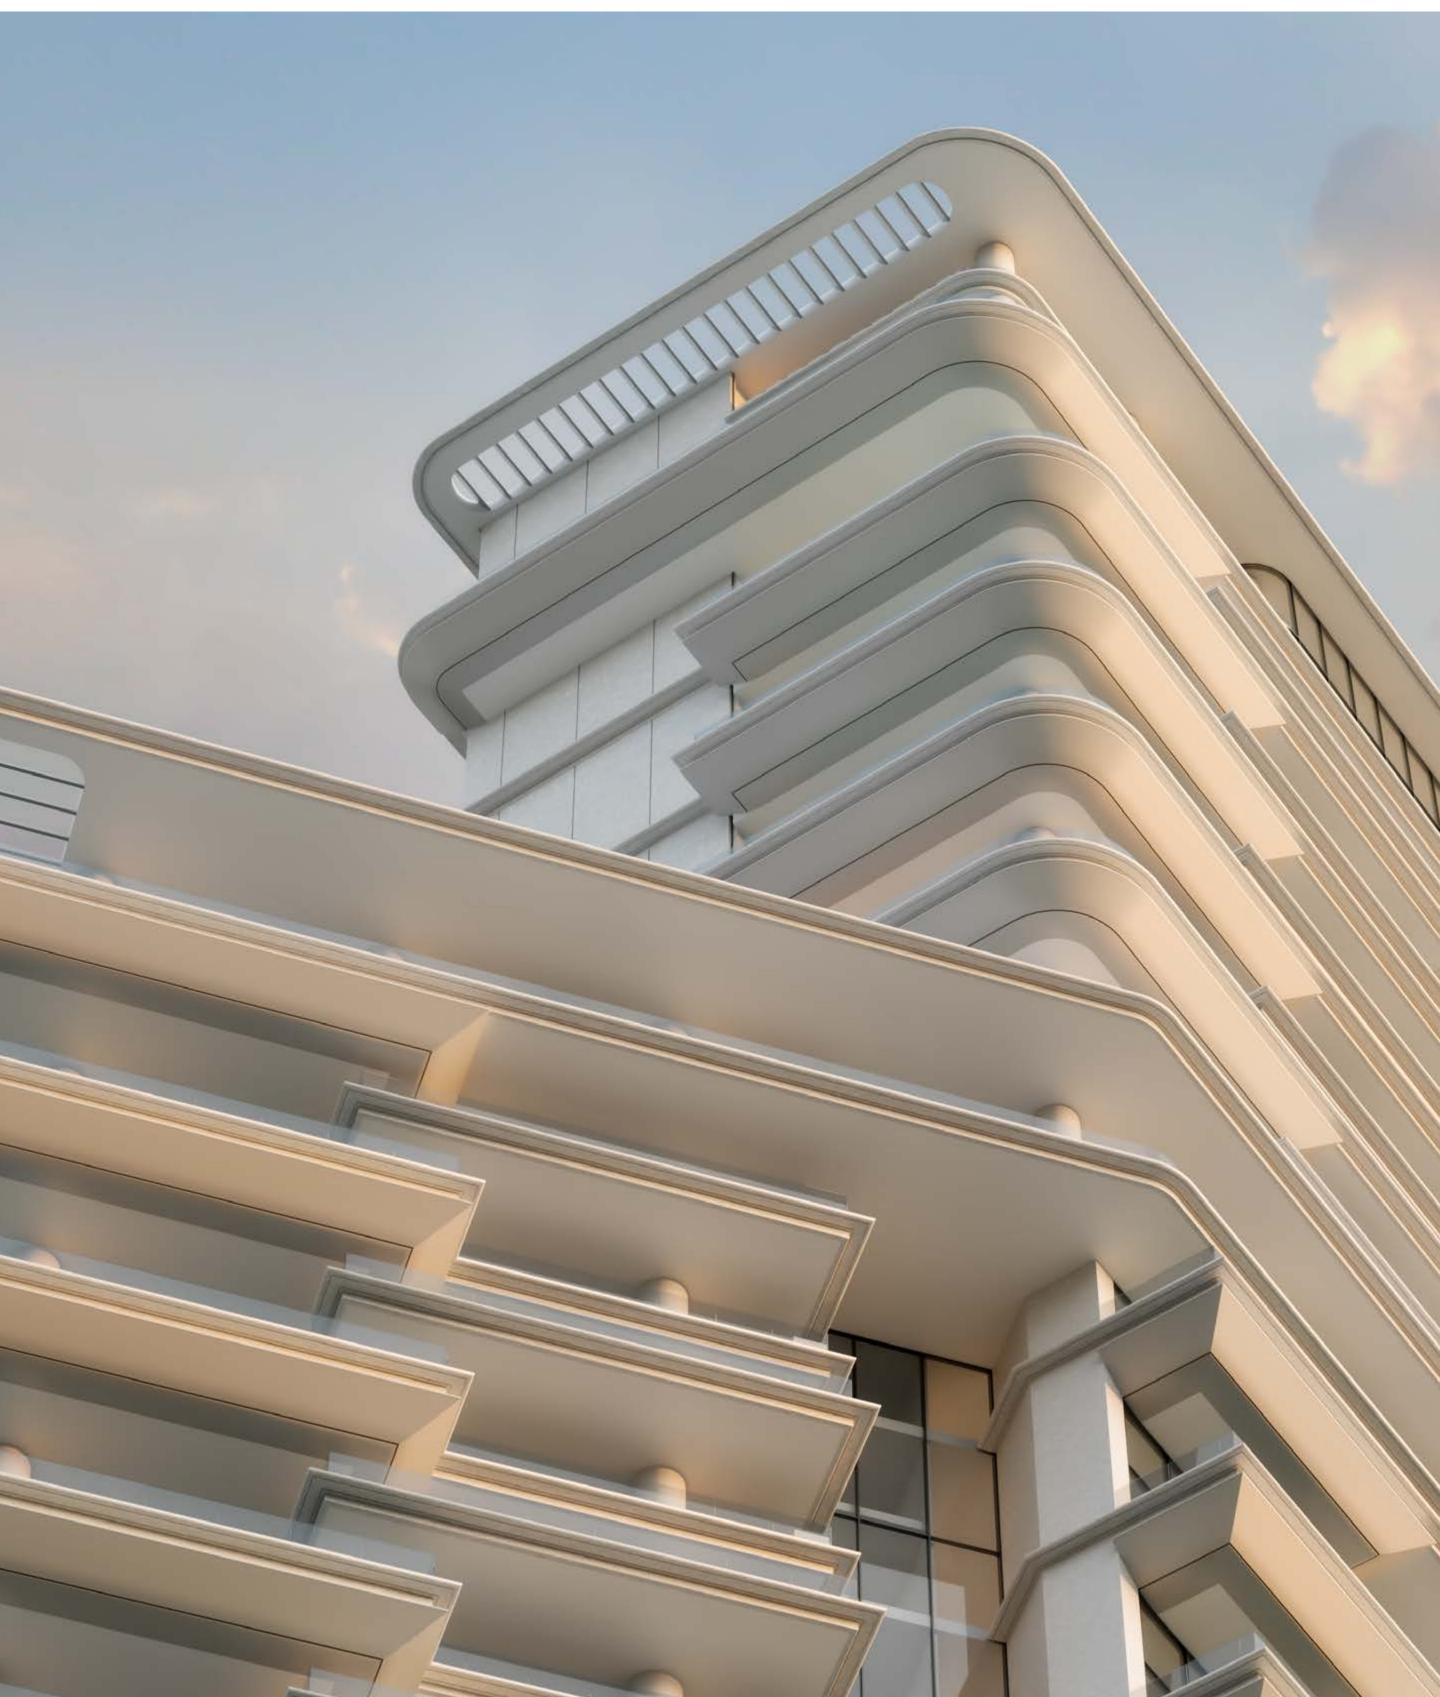

## A Crafted Collection

Rising at 150-metre-tall, VELA provides a gross floor area of 272,860 sq. ft. spread over 30 floors. The 38 residences range in size from 4,253 sq. ft. to 11,727 sq. ft. and encompass sumptuous penthouses and three and four-bedroom properties, some with double height living spaces and private terrace pools.

The tower is crowned by the Sky Palace which covers 22,992 sq. ft. spread over 3 floors with two swimming pools, grand terraces, a private gym and majlis.