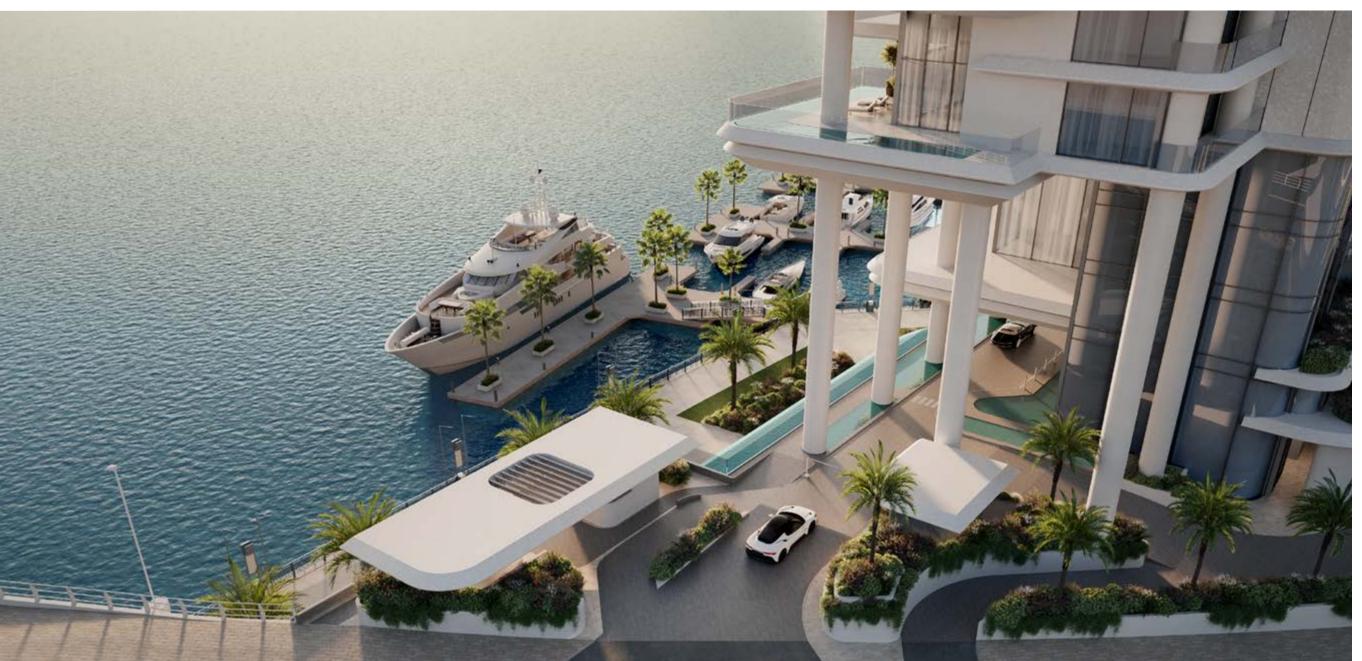

## The only waterfront arrival in Marasi Bay

Welcomed by the delicate music of water and bold quadruple height colonnade that rises to frame the soothing beauty of this waterfront location,

arriving at VELA is a sensory experience. Layers of water features draw the marina up to the lofty heights of VELA, creating a moment of sheer enchantment where elegance meets sophistication in every direction, from the beauty and drama of the architecture above to the breath-taking panoramic views that surround.

### Wraparound Pools

Time finds soft rhythm in the flow of water that stretches as far as the eye can see.

Uniquely designed L-shaped corner pools that arefound nowhere else in Dubai, frame each residence with a ribbon of serene freshness. Sun decks overlooking the Marasi Marina and the iconic Burj Khalifa offer plenty of space for relaxing, entertaining, or just enjoying the fresh air and moment in time.