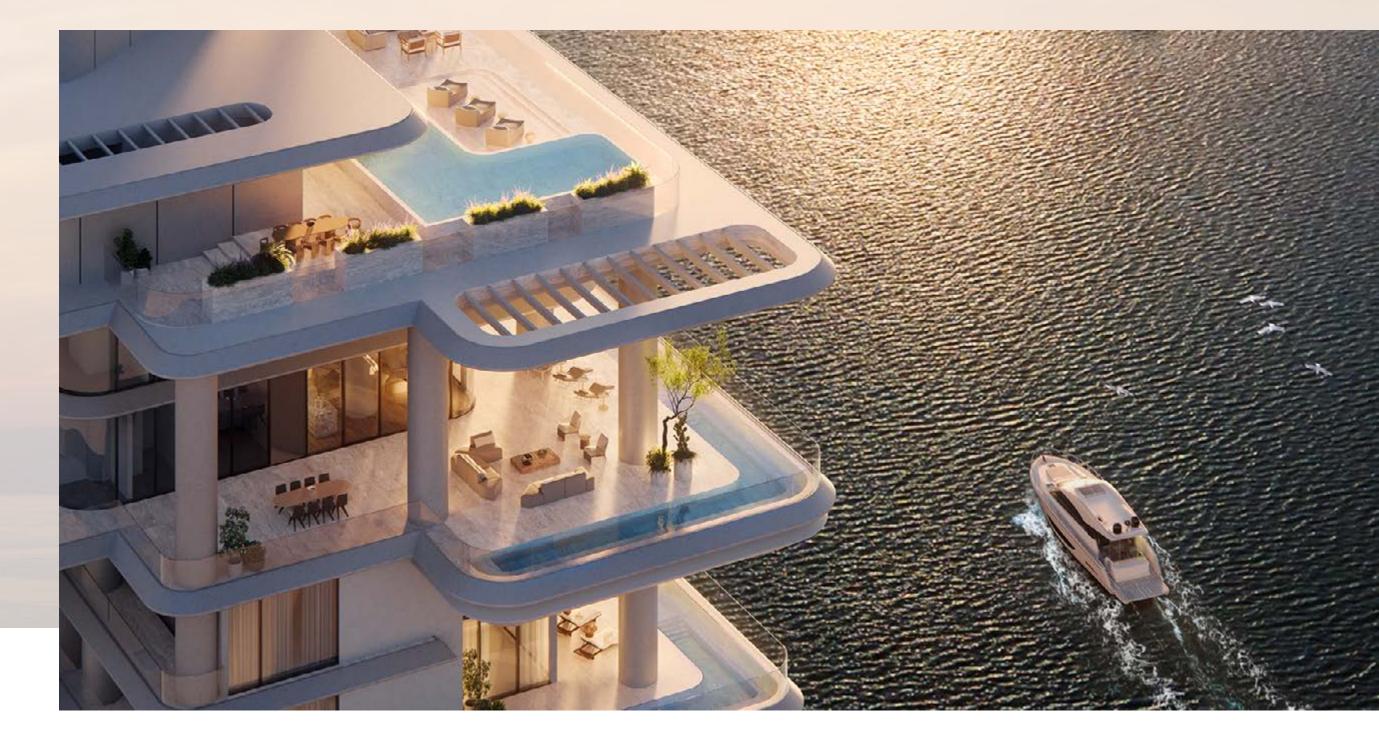

## A Crafted Collection

Rising at 150-metre-tall, VELA provides a gross floor area of 272,860 sq. ft. spread over 30 floors. The 38 residences range in size from 4,253 sq. ft. to 11,727 sq. ft. and encompass sumptuous penthouses and three and four-bedroom properties, some with double height living spaces and private terrace pools.

The tower is crowned by the Sky Palace which covers 22,992 sq. ft. spread over 3 floors with two swimming pools, grand terraces, a private gym and majlis.

### Wraparound Pools

Time finds soft rhythm in the flow of water that stretches as far as the eye can see.

Uniquely designed L-shaped corner pools that arefound nowhere else in Dubai, frame each residence with a ribbon of serene freshness. Sun decks overlooking the Marasi Marina and the iconic Burj Khalifa offer plenty of space for relaxing, entertaining, or just enjoying the fresh air and moment in time.