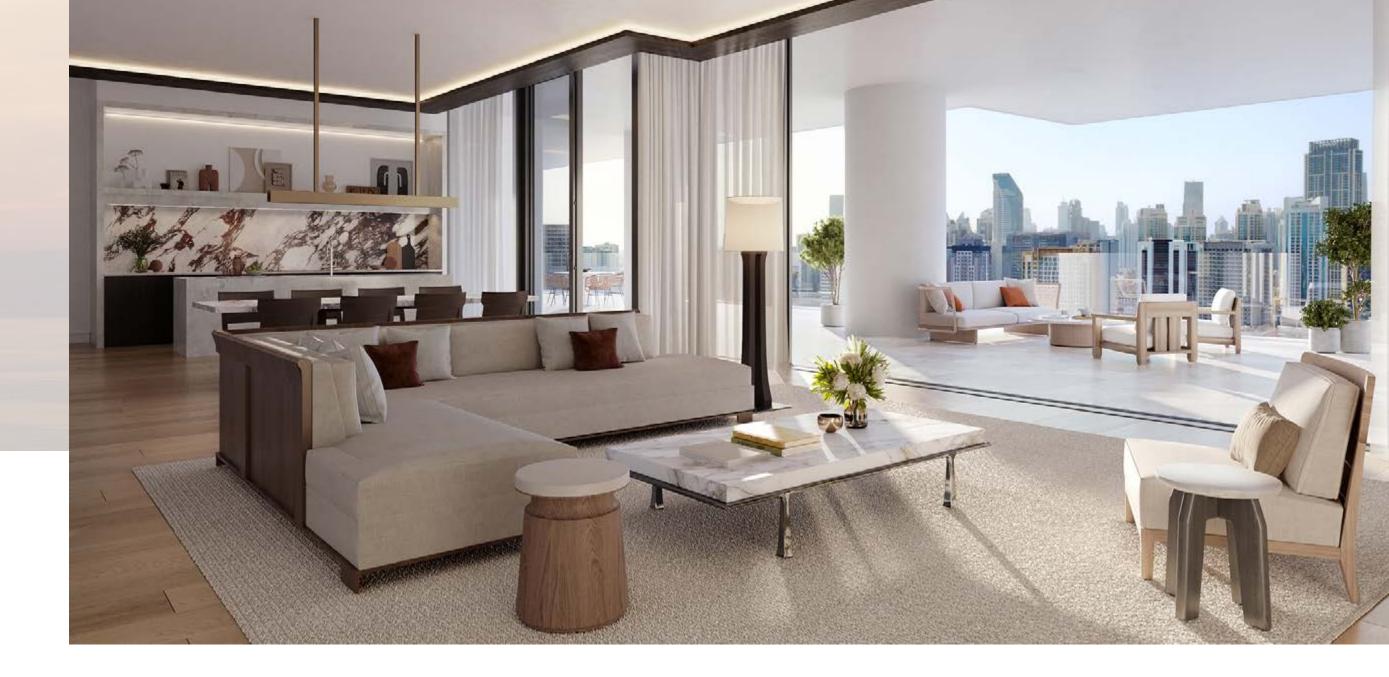

# Interiors Beyond Compare GILLES & BOISSIER

Parisian designer duo Gilles & Boissier have brought their signature refined design to the forefront of OMNIYAT's properties once again. Drawing inspiration from their celebrated work on The Lana Residences, the interiors of VELA exude a striking yet serene ambiance.

## A Crafted Collection

Rising at 150-metre-tall, VELA provides a gross floor area of 272,860 sq. ft. spread over 30 floors. The 38 residences range in size from 4,253 sq. ft. to 11,727 sq. ft. and encompass sumptuous penthouses and three and four-bedroom properties, some with double height living spaces and private terrace pools.