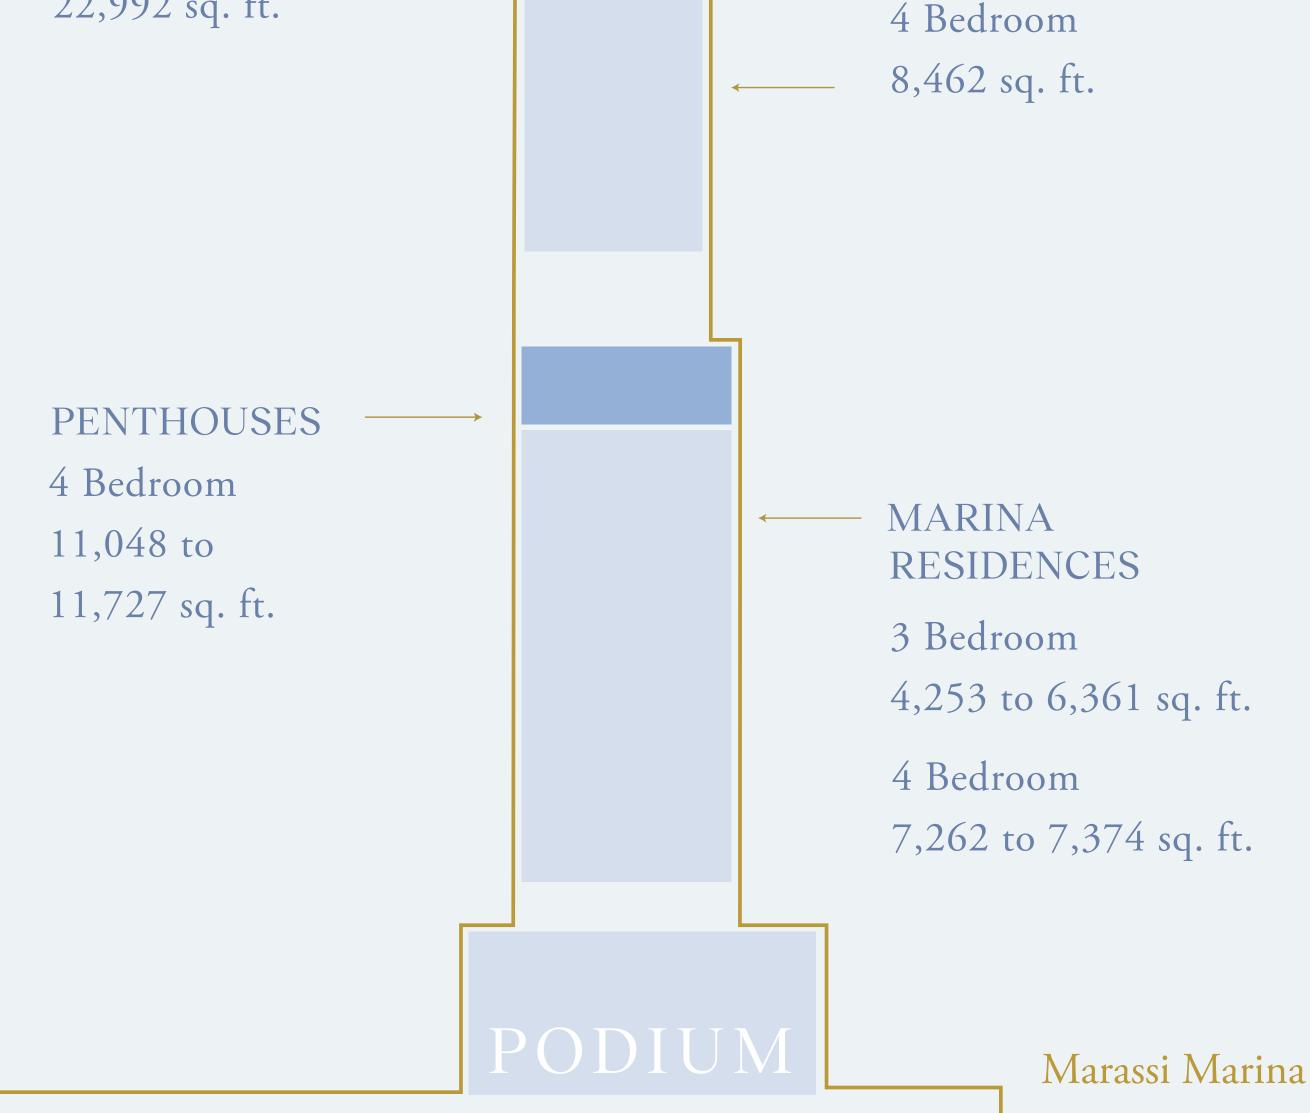

## A Crafted Collection

Rising at 150-metre-tall, VELA provides a gross floor area of 272,860 sq. ft. spread over 30 floors. The 38 residences range in size from 4,253 sq. ft. to 11,727 sq. ft. and encompass sumptuous penthouses and three and four-bedroom properties, some with double height living spaces and private terrace pools.

The tower is crowned by the Sky Palace which covers 22,992 sq. ft. spread over 3 floors with two swimming pools, grand terraces, a private gym and majlis.

# VELA Residences

SKY PALACE 5 Bedroom 22,992 sq. ft.

SKY RESIDENCES 3 Bedroom 6,302 sq. ft.