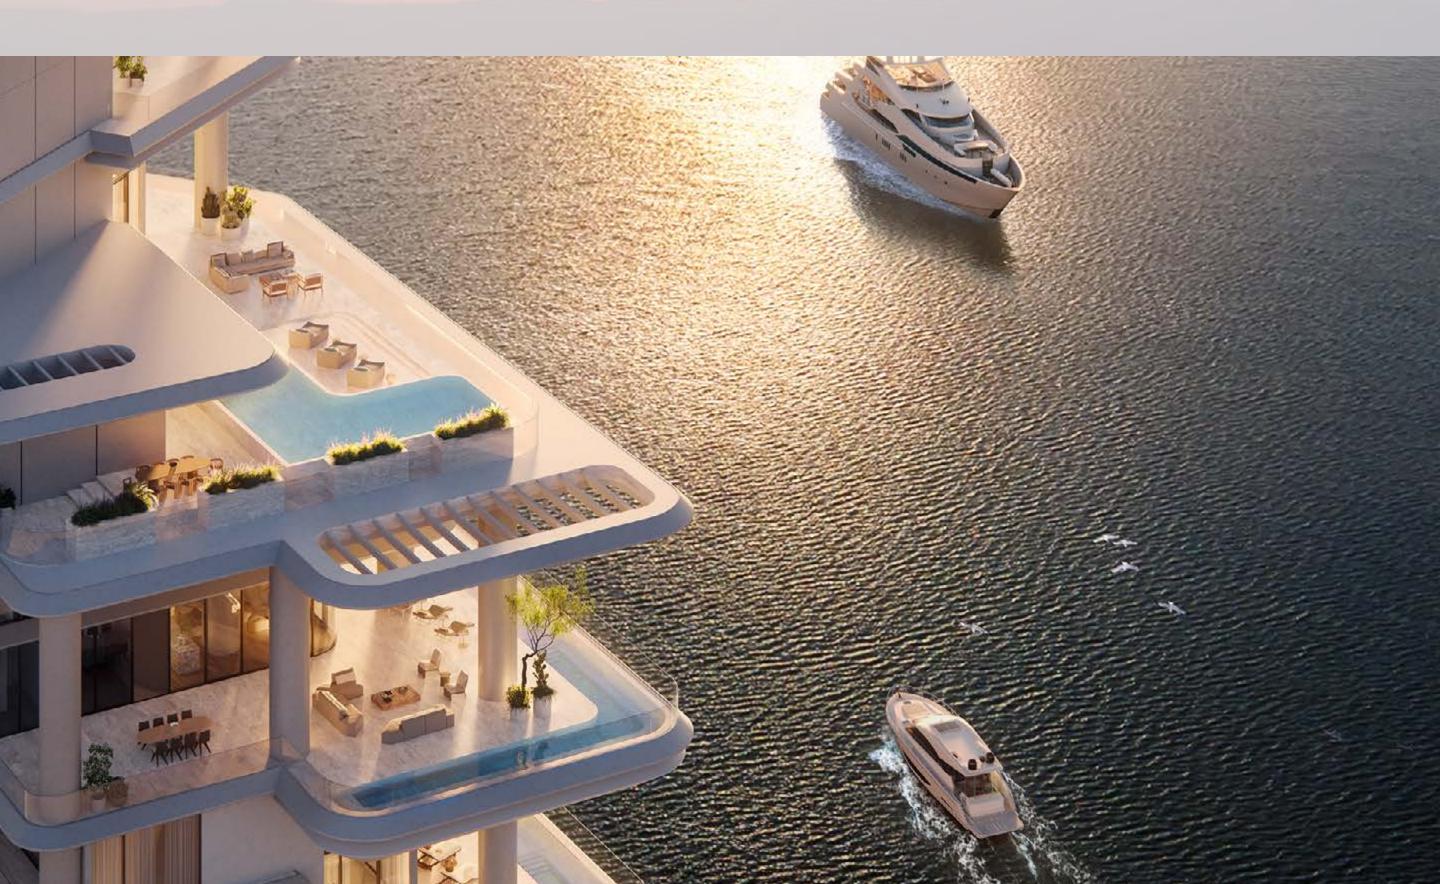

### Wraparound Pools

Time finds soft rhythm in the flow of water that stretches as far as the eye can see.

Uniquely designed L-shaped corner pools that arefound nowhere else in Dubai, frame each residence with a ribbon of serene freshness. Sun decks overlooking the Marasi Marina and the iconic Burj Khalifa offer plenty of space for relaxing, entertaining, or just enjoying the fresh air and moment in time.

## A Crafted Collection

Rising at 150-metre-tall, VELA provides a gross floor area of 272,860 sq. ft. spread over 30 floors. The 38 residences range in size from 4,253 sq. ft. to 11,727 sq. ft. and encompass sumptuous penthouses and three and four-bedroom properties, some with double height living spaces and private terrace pools.