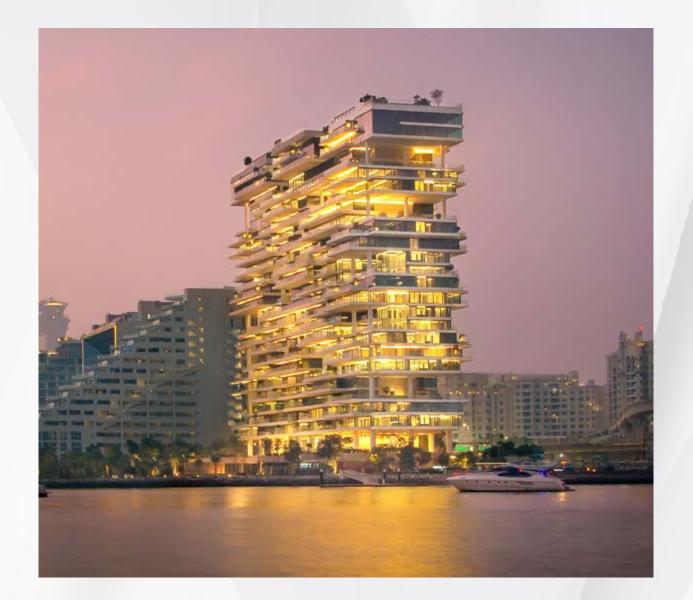

# SUBLIME

On soaring sails, rise higher to new realms of the sublime.

Rising high above the gentle flow of the Marasi Bay, VELA, Dorchester Collection, Dubai, is a sublime celebration of contemporary waterfront in Dubai.

## A Crafted Collection

Rising at 150-metre-tall, VELA provides a gross floor area of 272,860 sq. ft. spread over 30 floors. The 38 residences range in size from 4,253 sq. ft. to 11,727 sq. ft. and encompass sumptuous penthouses and three and four-bedroom properties, some with double height living spaces and private terrace pools.

The tower is crowned by the Sky Palace which covers 22,992 sq. ft. spread over 3 floors with two swimming pools, grand terraces, a private gym and majlis.