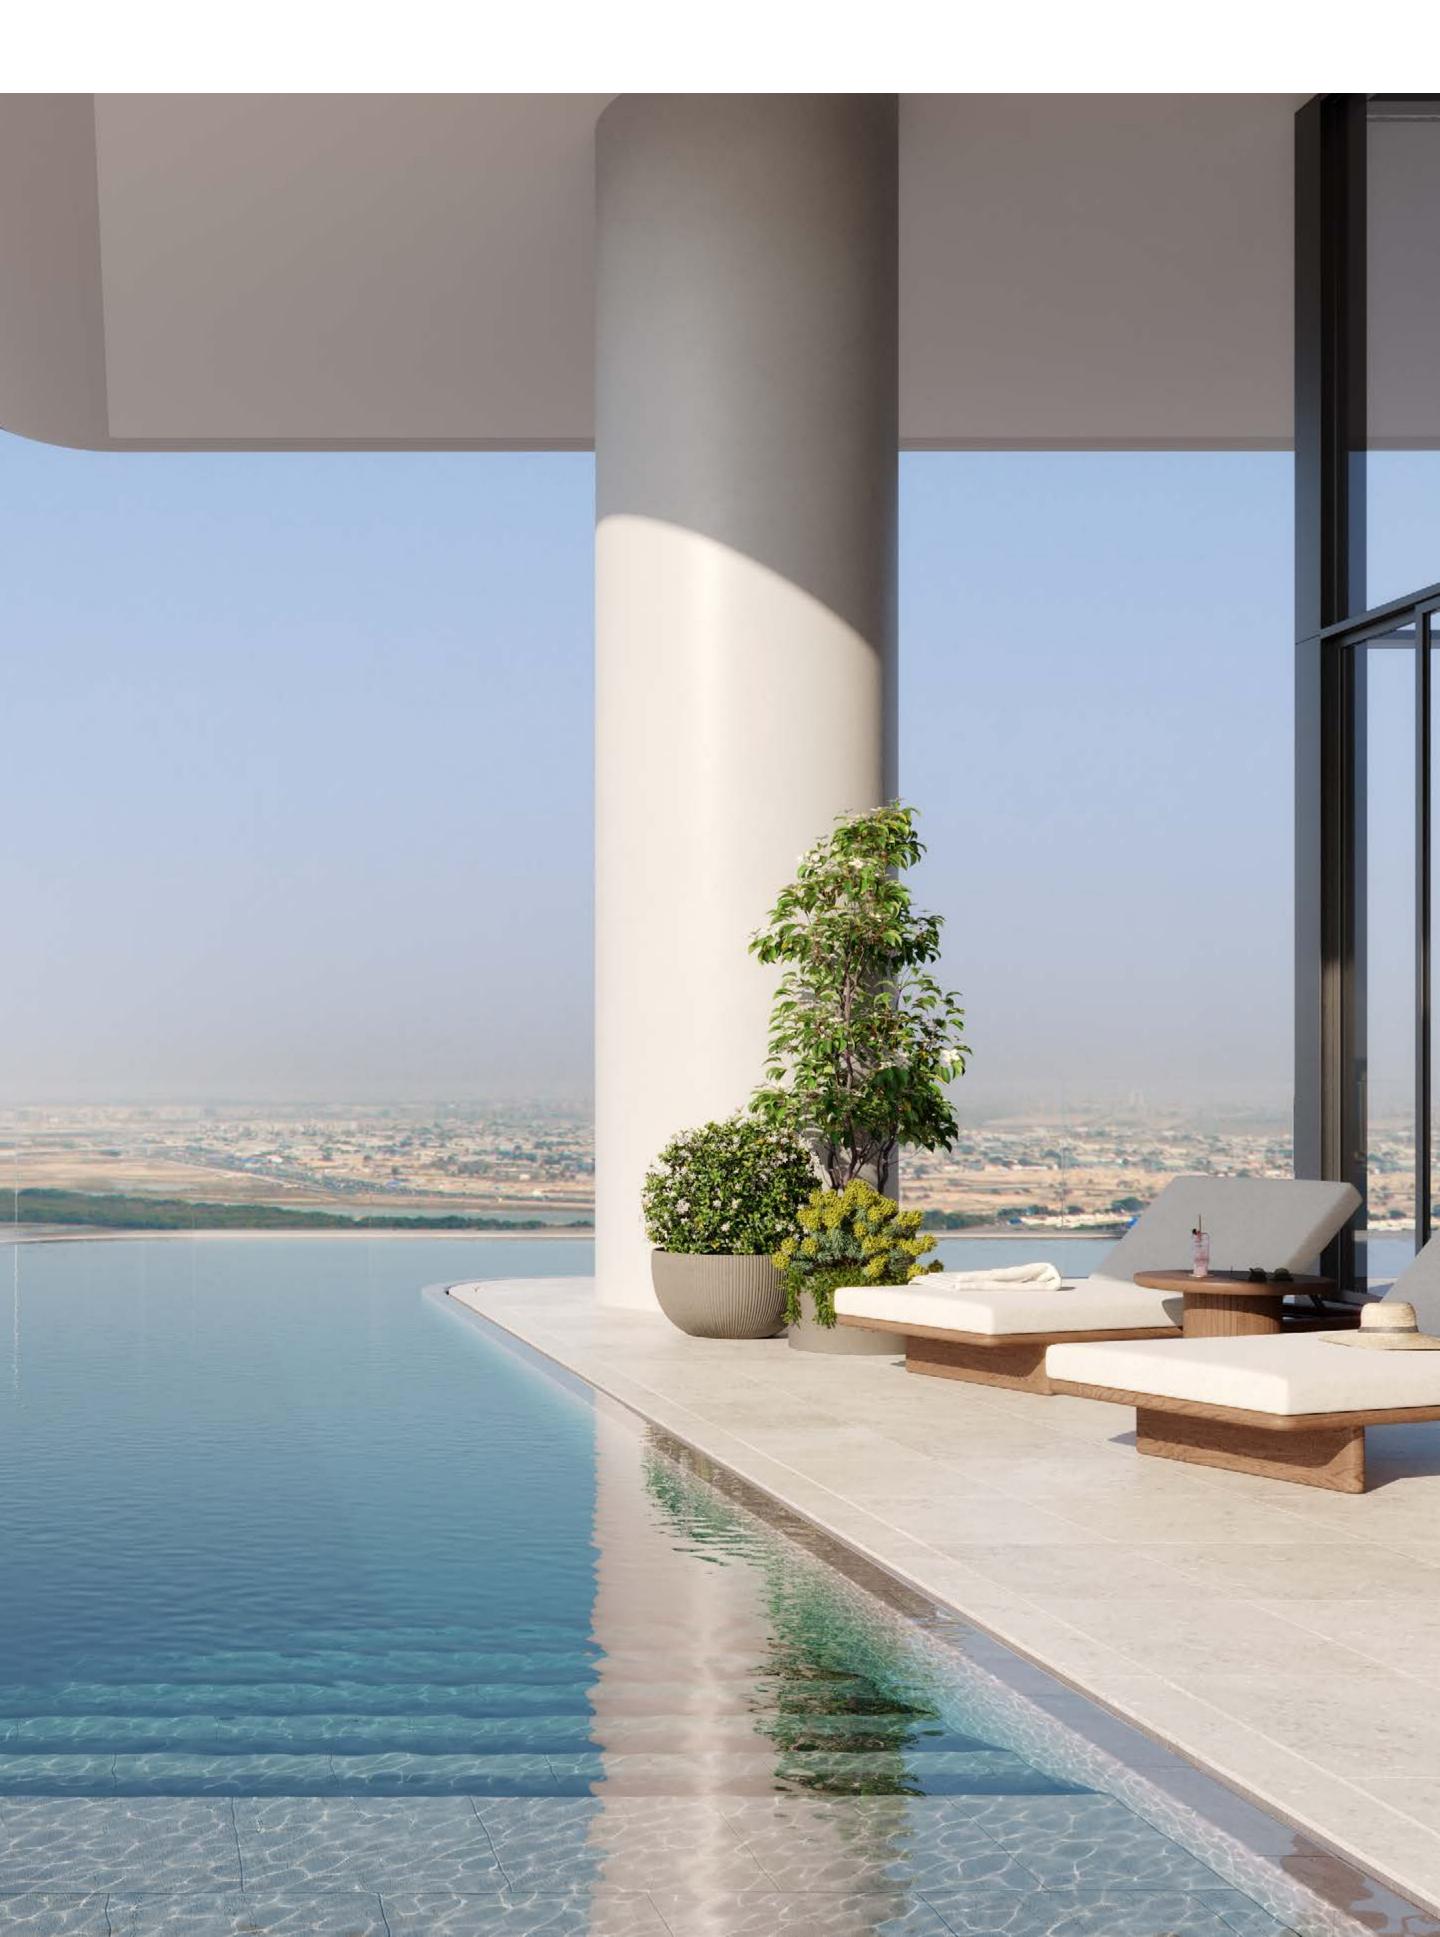

### Wraparound Pools

Time finds soft rhythm in the flow of water that stretches as far as the eye can see.

Uniquely designed L-shaped corner pools that arefound nowhere else in Dubai, frame each residence with a ribbon of serene freshness. Sun decks overlooking the Marasi Marina and the iconic Burj Khalifa offer plenty of space for relaxing, entertaining, or just enjoying the fresh air and moment in time.

## **Exceptional Amenities**

Revel in the infinity lap pool that appears to float effortlessly above the marina or simply relax on the sun deck while admiring the infinite cityscape and the vast