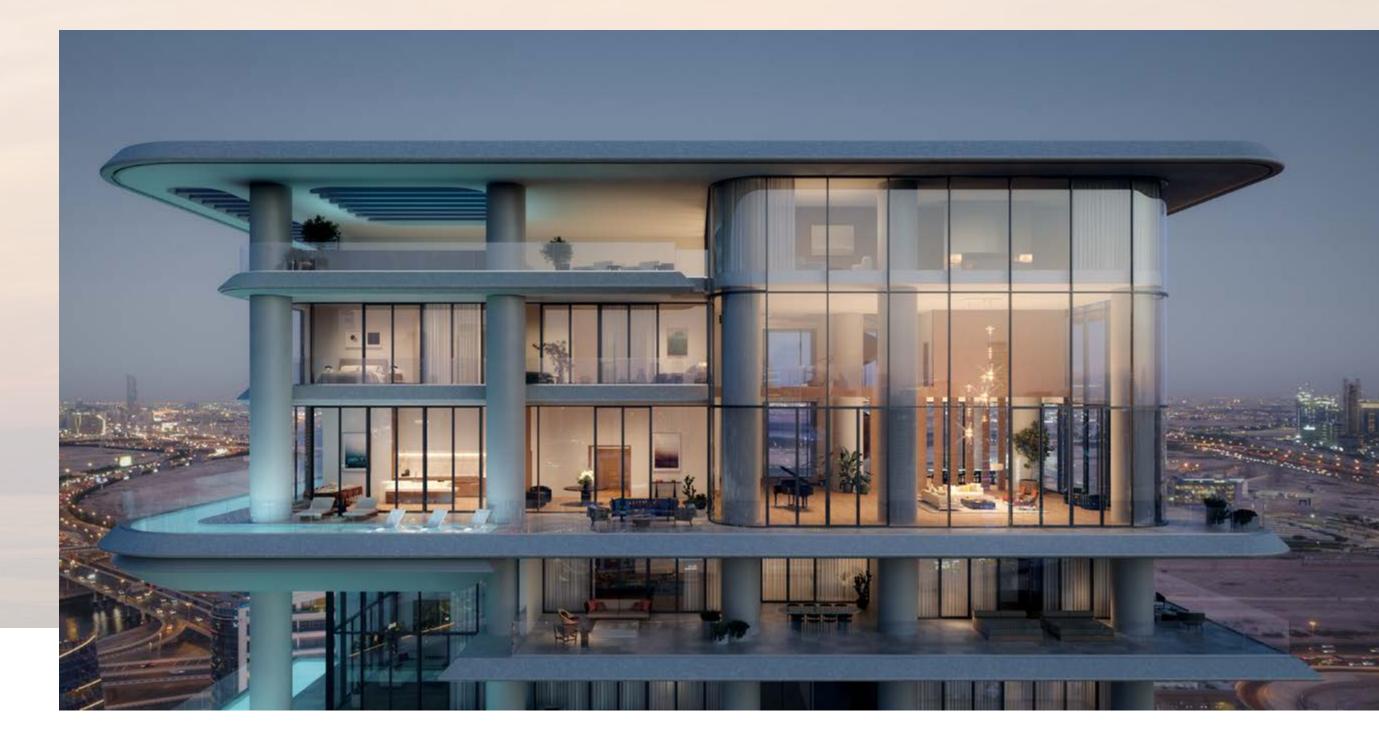

## A Crafted Collection

Rising at 150-metre-tall, VELA provides a gross floor area of 272,860 sq. ft. spread over 30 floors. The 38 residences range in size from 4,253 sq. ft. to 11,727 sq. ft. and encompass sumptuous penthouses and three and four-bedroom properties, some with double height living spaces and private terrace pools.

The tower is crowned by the Sky Palace which covers 22,992 sq. ft. spread over 3 floors with two swimming pools, grand terraces, a private gym and majlis.