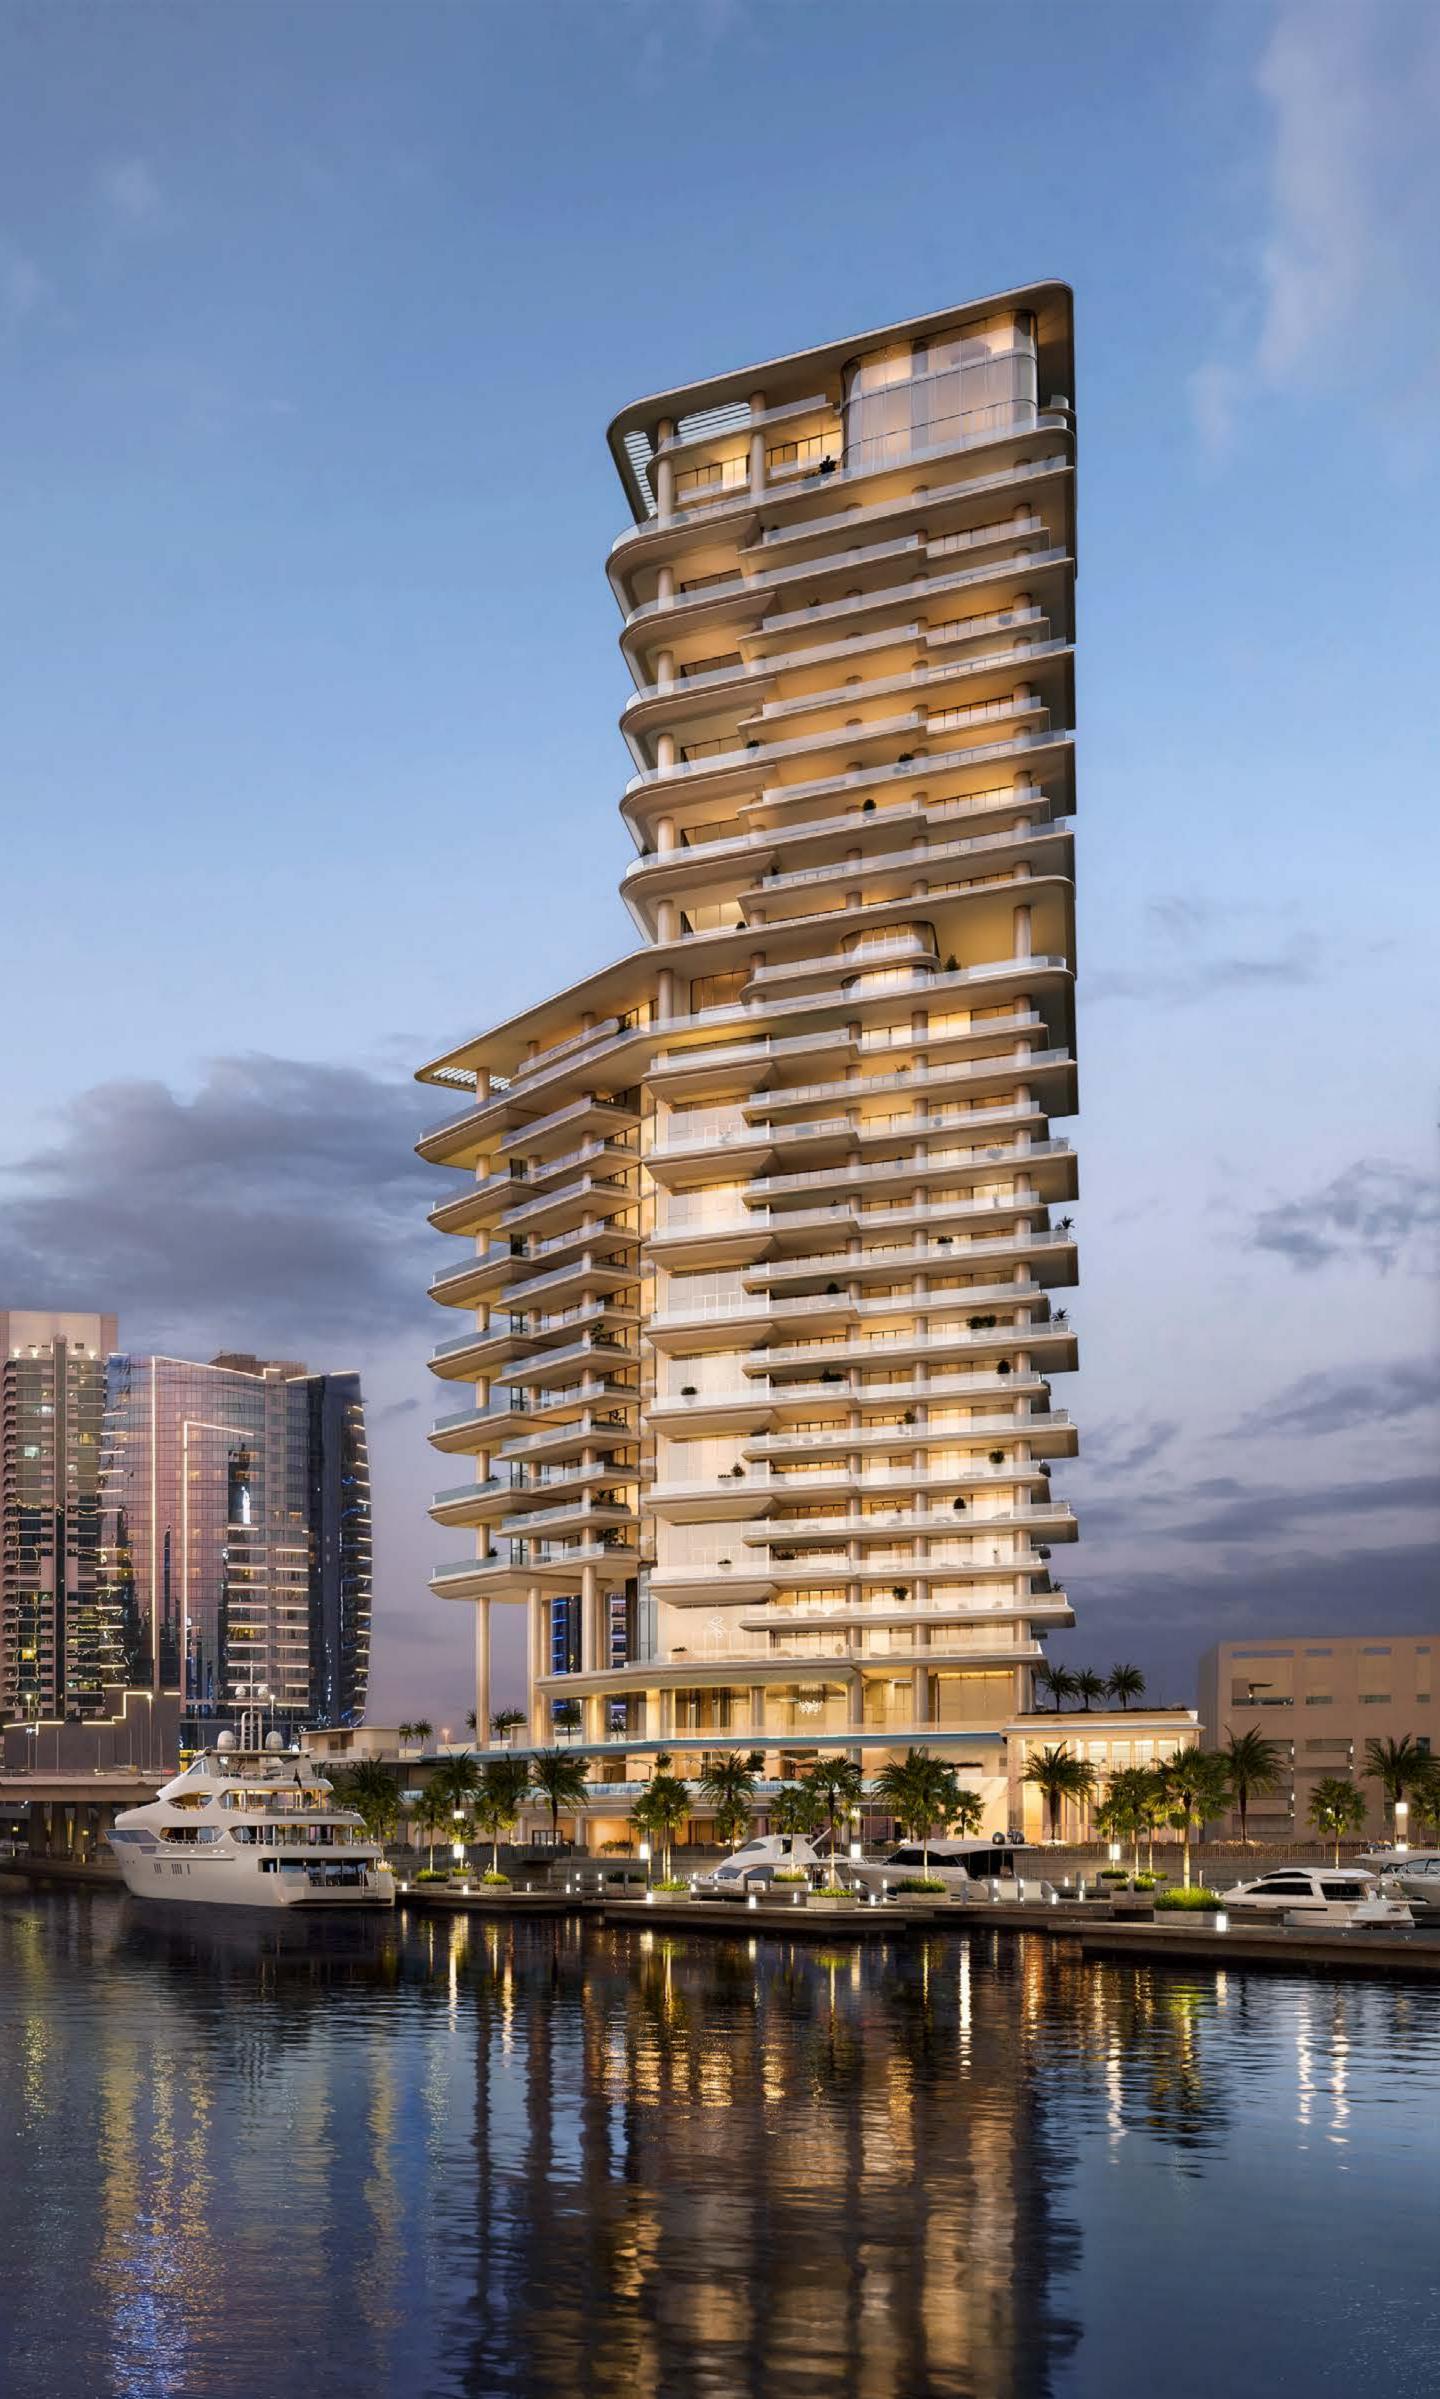

# SUBLIME

On soaring sails, rise higher to new realms of the sublime.

Rising high above the gentle flow of the Marasi Bay, VELA, Dorchester Collection, Dubai, is a sublime celebration of contemporary waterfront in Dubai.

## Panoramic Views

Bringing together the vibrancy of Downtown Dubai with the peace and prestige of the Marasi Bay waterfront, VELA presents a doorway to an elevated way of life, immersed in beauty and surrounded by energy.

The immediate access to the tranquility of the sea, directly from your own marina mooring is extremely special.

A front-row seat for the magnificent spectacle that surrounds.

VELA has been positioned to capture breathtaking views of Marasi Bay and the iconic Burj Khalifa amid the glittering Downtown Dubai cityscape.
Floor to ceiling windows flood the living area with light by day, as well as awe-inspiring views by night.

VELA is the latest addition designed to embody the fluidity and beauty of the Marasi waterfront through majestic height and flowing curves, VELA celebrates the magnificent beauty of this unique destination.