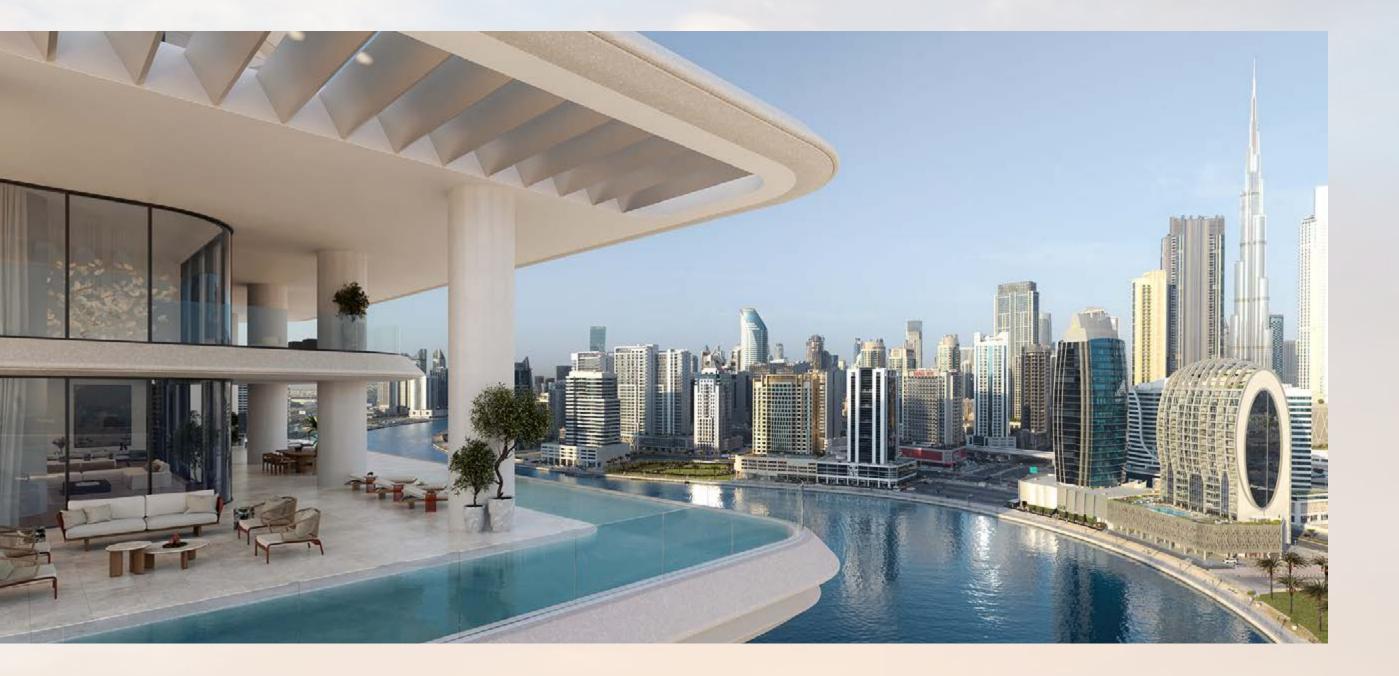

The immediate access to the tranquility of the sea, directly from your own marina mooring is extremely special.

A front-row seat for the magnificent spectacle that surrounds.

VELA has been positioned to capture breathtaking views of Marasi Bay and the iconic Burj Khalifa amid the glittering Downtown Dubai cityscape.
Floor to ceiling windows flood the living area with light by day, as well as awe-inspiring views by night.

### An Address That Speaks Volumes

Spectacularly located in the Burj Khalifa District, VELA is the latest addition to OMNIYAT's upcoming ultra-luxury waterfront destination, curated with discretion and discernment by Dubai's defining developer.