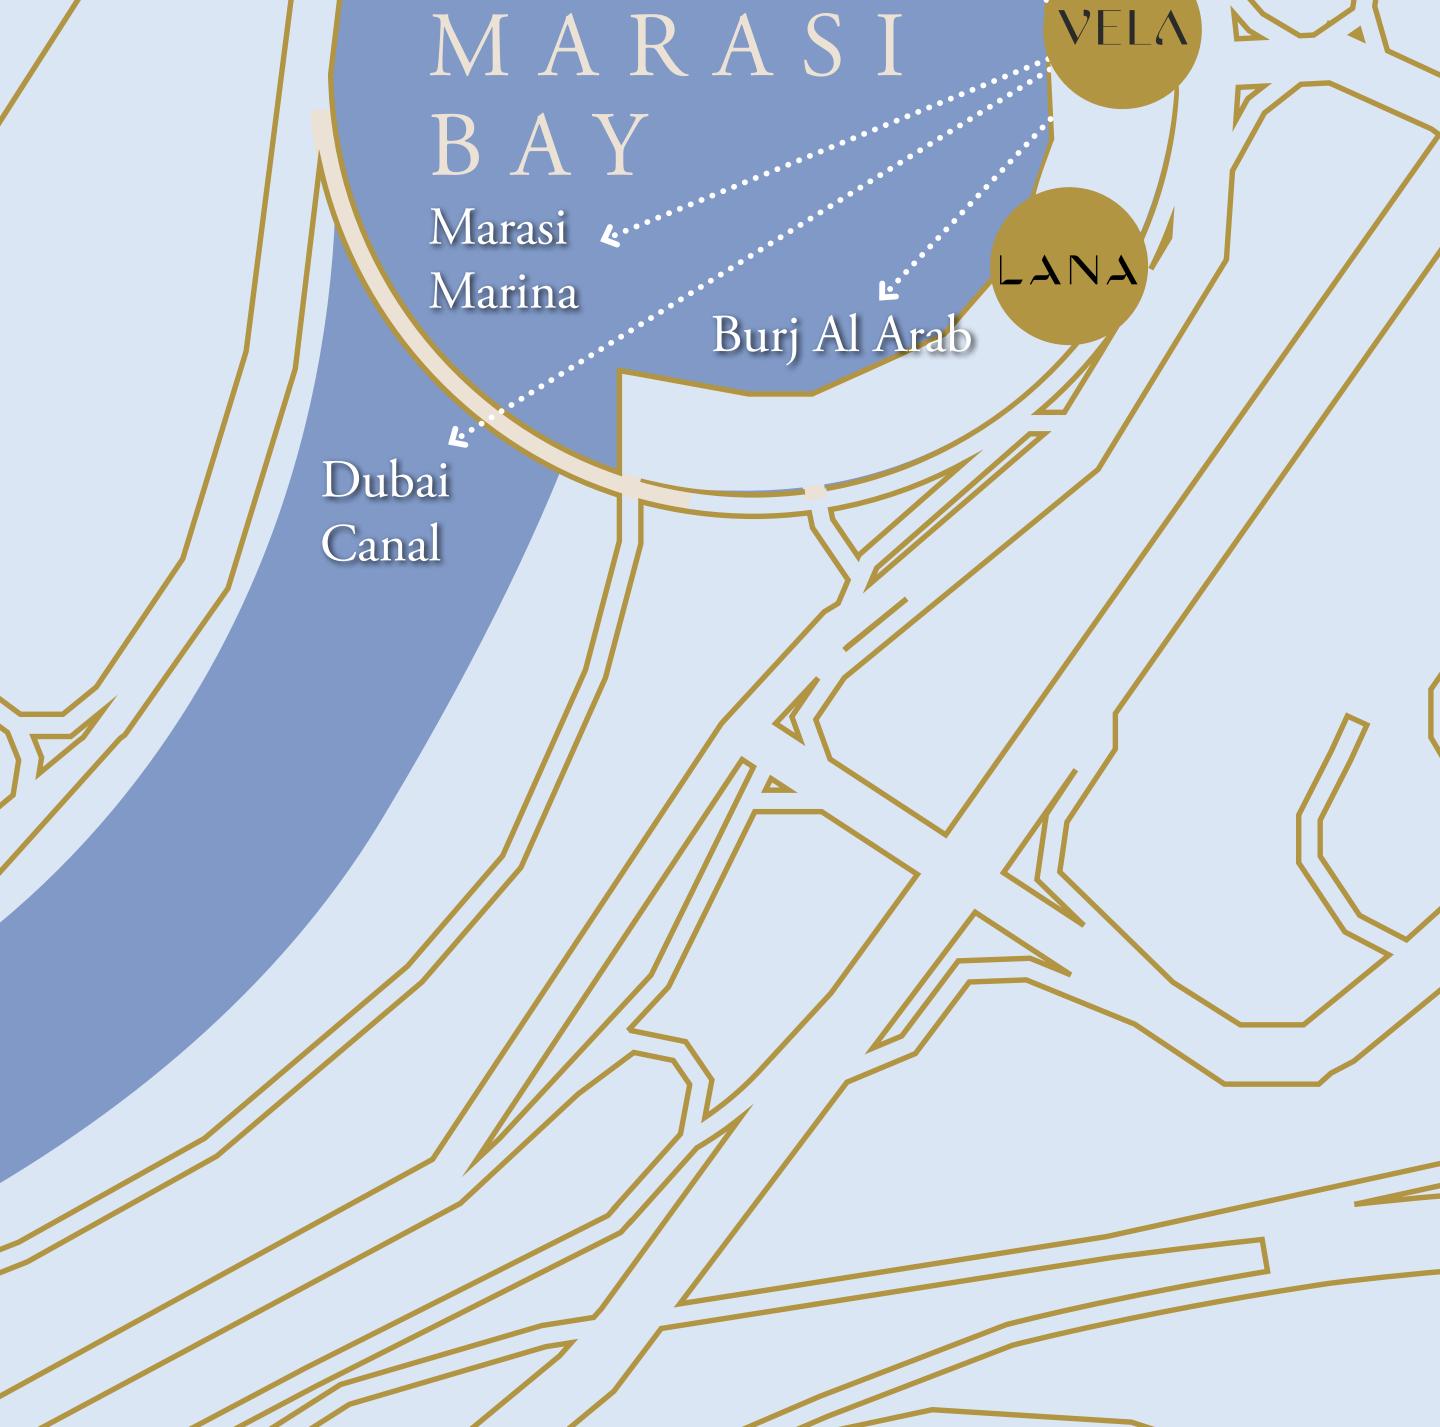

### An Address That Speaks Volumes

Spectacularly located in the Burj Khalifa District, VELA is the latest addition to OMNIYAT's upcoming ultra-luxury waterfront destination, curated with discretion and discernment by Dubai's defining developer.

Drawing success from the neighboring The Lana Hotel and Residences, Dorchester Collection, Dubai, and inspired by OMNIYAT's vision to reshape Marasi Bay, VELA embodies the higher realms of possibility and sophistication that is set to define

### this iconic destination.

Burj Khalifa/ Downtown

AL ASAYEL STREET

Dubai Canal

The immediate access to the tranquility of the sea, directly from your own marina mooring is extremely special.

A front-row seat for the magnificent spectacle that surrounds.

VELA has been positioned to capture breathtaking views of Marasi Bay and the iconic Burj Khalifa amid the glittering Downtown Dubai cityscape.
Floor to ceiling windows flood the living area with light by day, as well as awe-inspiring views by night.