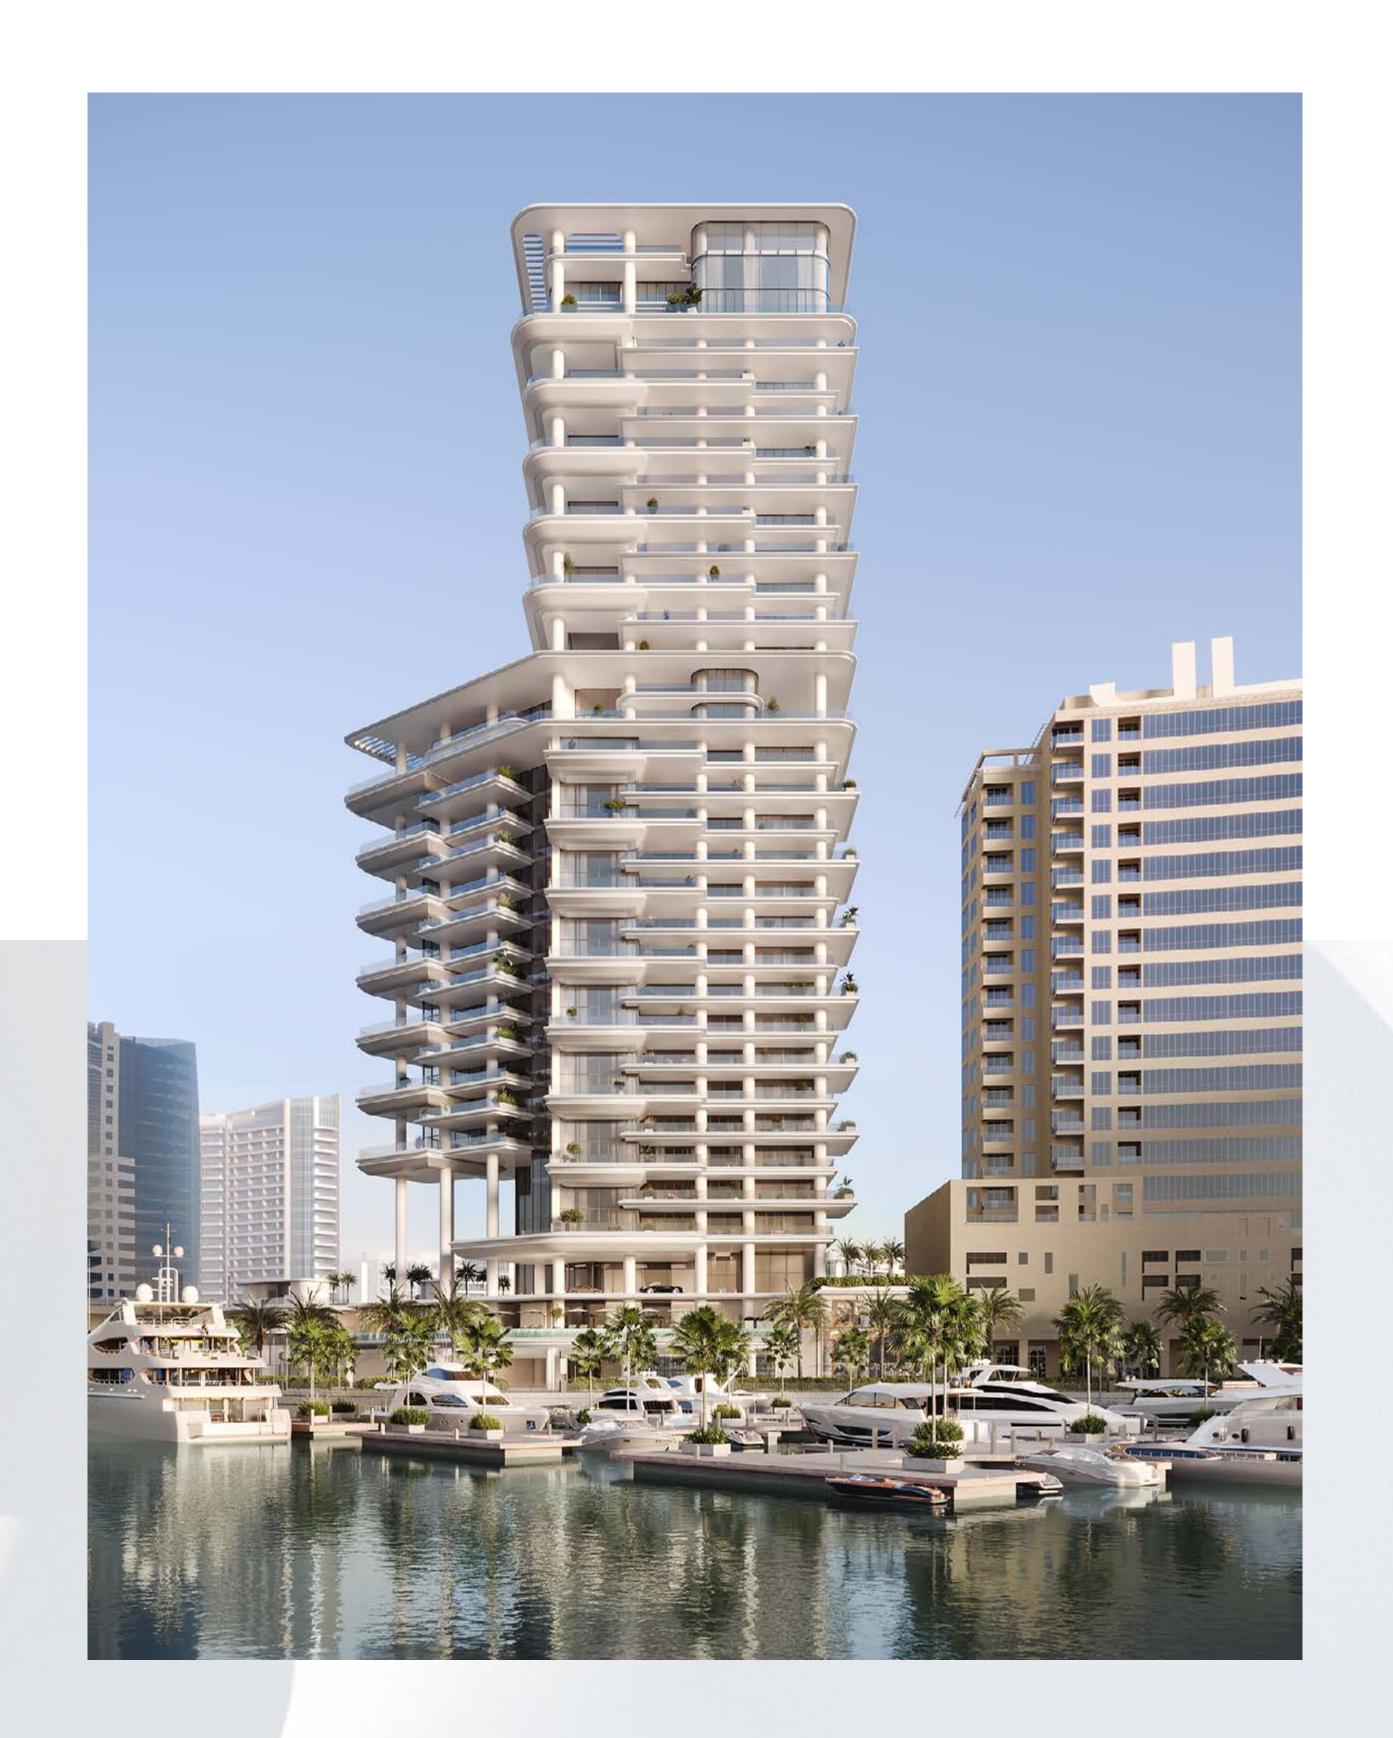

### Introducing OMNIYAT's new jewel of Marasi Bay

Born in the Latin for 'sail', VELA majestically draws us upwards to new heights of refinement, beauty and design.

# SUBLIME

On soaring sails, rise higher to new realms of the sublime.

Rising high above the gentle flow of the Marasi Bay, VELA, Dorchester Collection, Dubai, is a sublime celebration of contemporary waterfront in Dubai.

### An Address That Speaks Volumes

Spectacularly located in the Burj Khalifa District, VELA is the latest addition to OMNIYAT's upcoming ultra-luxury waterfront destination, curated with discretion and discernment by Dubai's defining developer.

VELA is the latest addition designed to embody the fluidity and beauty of the Marasi waterfront through majestic height and flowing curves, VELA celebrates the magnificent beauty of this unique destination.

## A Crafted Collection

Rising at 150-metre-tall, VELA provides a gross floor area of 272,860 sq. ft. spread over 30 floors. The 38 residences range in size from 4,253 sq. ft. to 11,727 sq. ft. and encompass sumptuous penthouses and three and four-bedroom properties, some with double height living spaces and private terrace pools.