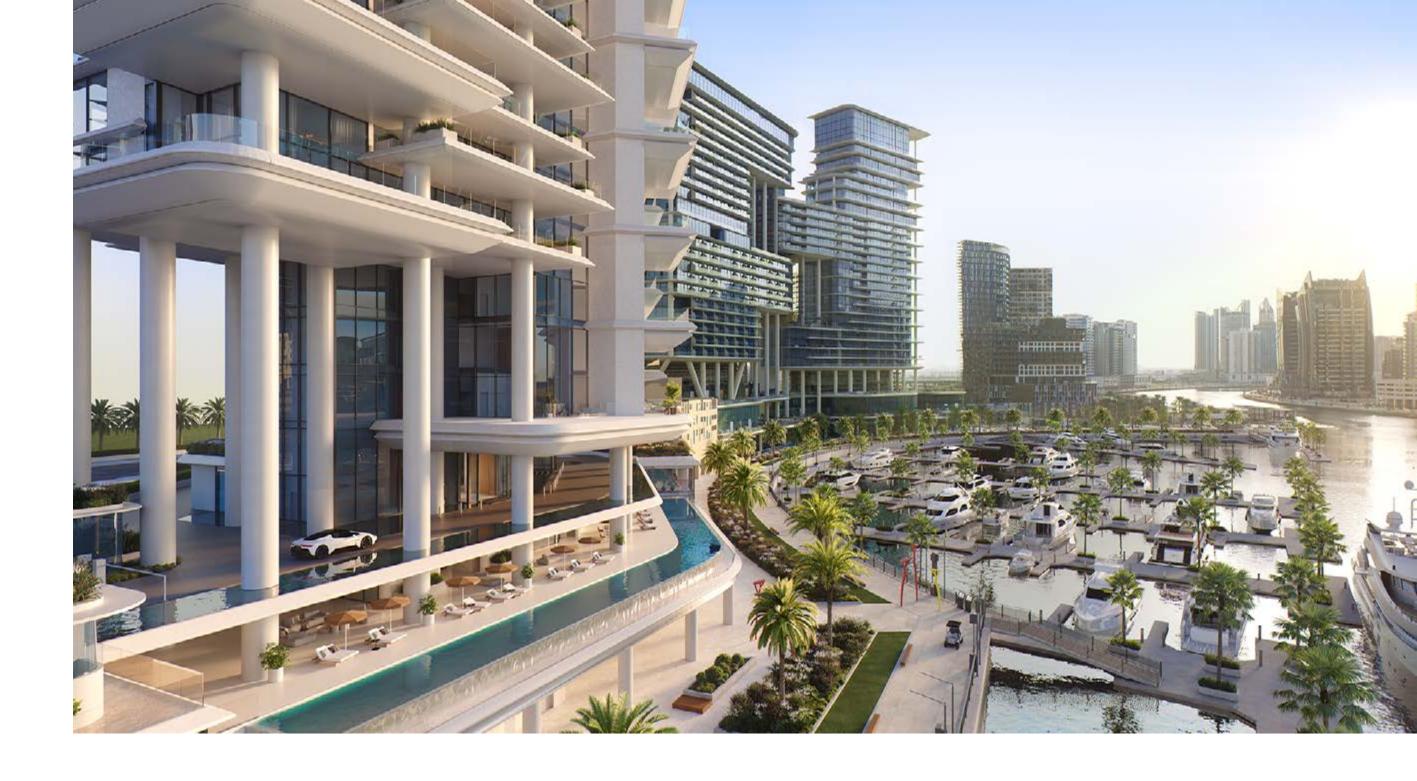

The immediate access to the tranquility of the sea, directly from your own marina mooring is extremely special.

A front-row seat for the magnificent spectacle that surrounds.

VELA has been positioned to capture breathtaking views of Marasi Bay and the iconic Burj Khalifa amid the glittering Downtown Dubai cityscape.
Floor to ceiling windows flood the living area with light by day, as well as awe-inspiring views by night.

### Wraparound Pools

Time finds soft rhythm in the flow of water that stretches as far as the eye can see.

Uniquely designed L-shaped corner pools that arefound nowhere else in Dubai, frame each residence with a ribbon of serene freshness. Sun decks overlooking the Marasi Marina and the iconic Burj Khalifa offer plenty of space for relaxing, entertaining, or just enjoying the fresh air and moment in time.