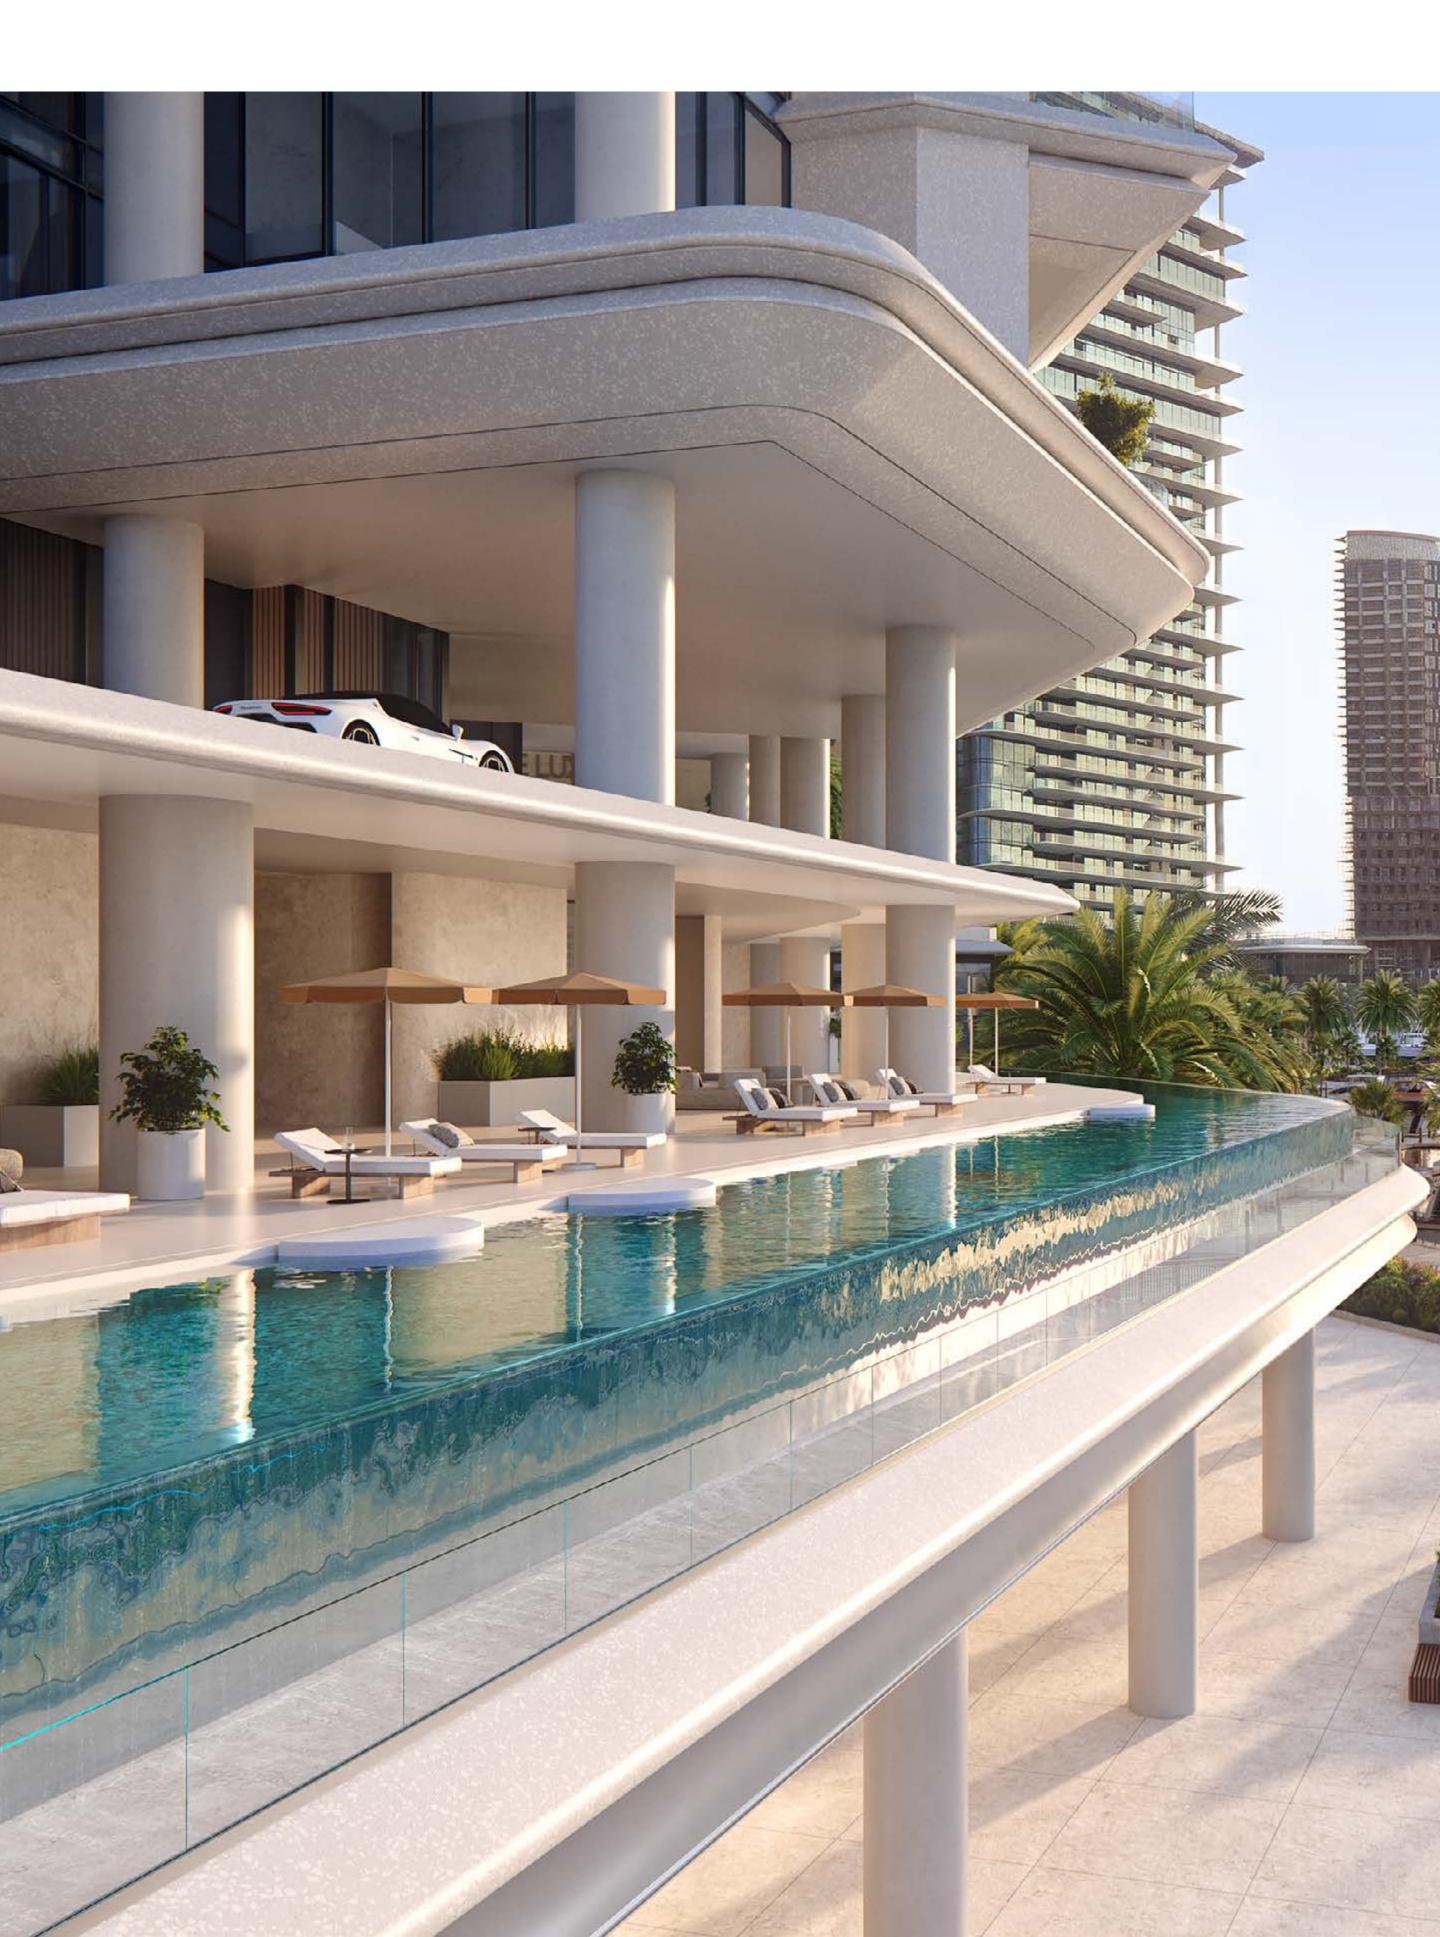

### Wraparound Pools

Time finds soft rhythm in the flow of water that stretches as far as the eye can see.

Uniquely designed L-shaped corner pools that arefound nowhere else in Dubai, frame each residence with a ribbon of serene freshness. Sun decks overlooking the Marasi Marina and the iconic Burj Khalifa offer plenty of space for relaxing, entertaining, or just enjoying the fresh air and moment in time.

## **Exceptional Amenities**

Revel in the infinity lap pool that appears to float effortlessly above the marina or simply relax on the sun deck while admiring the infinite cityscape and the vast