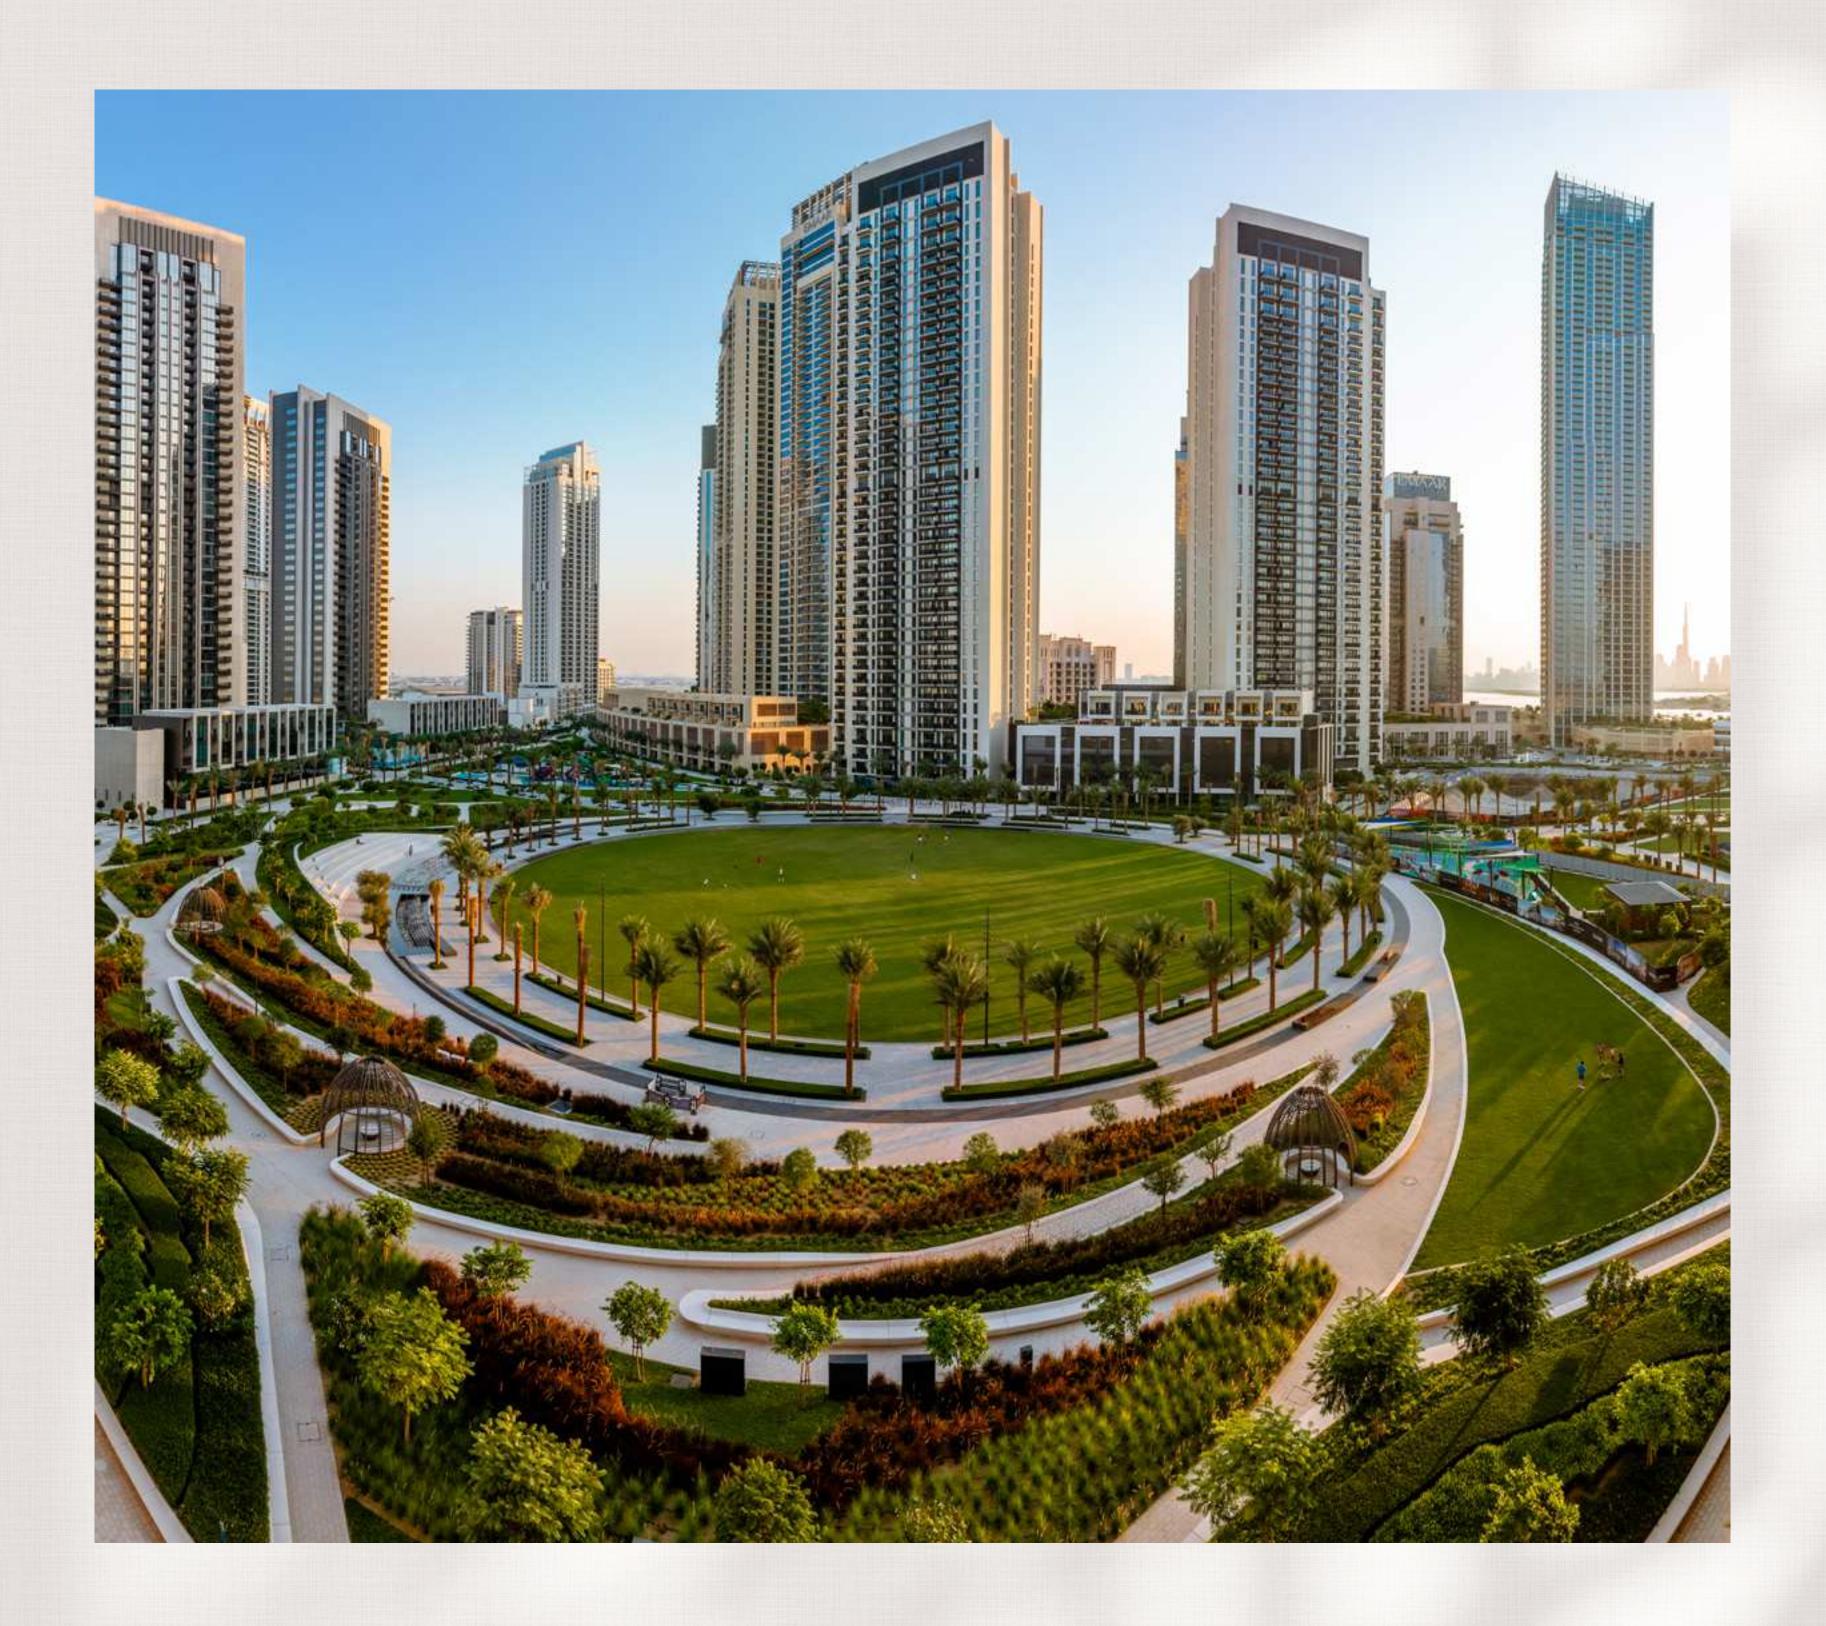

### Central Park

The heart of island living, Dubai Creek Harbour's Central Park offers residents a tranquil refuge to unwind, first-class amenities to enjoy, and wide-open spaces to discover. With a total area of six football fields, Dubai's Central Park is one of the largest parks in the emirate and offers a variety of activities for the whole family.

Kids Play Area

Skating Areas

Lawn Amphitheatre

Splash Pad Fitness Plaza

Dog Park