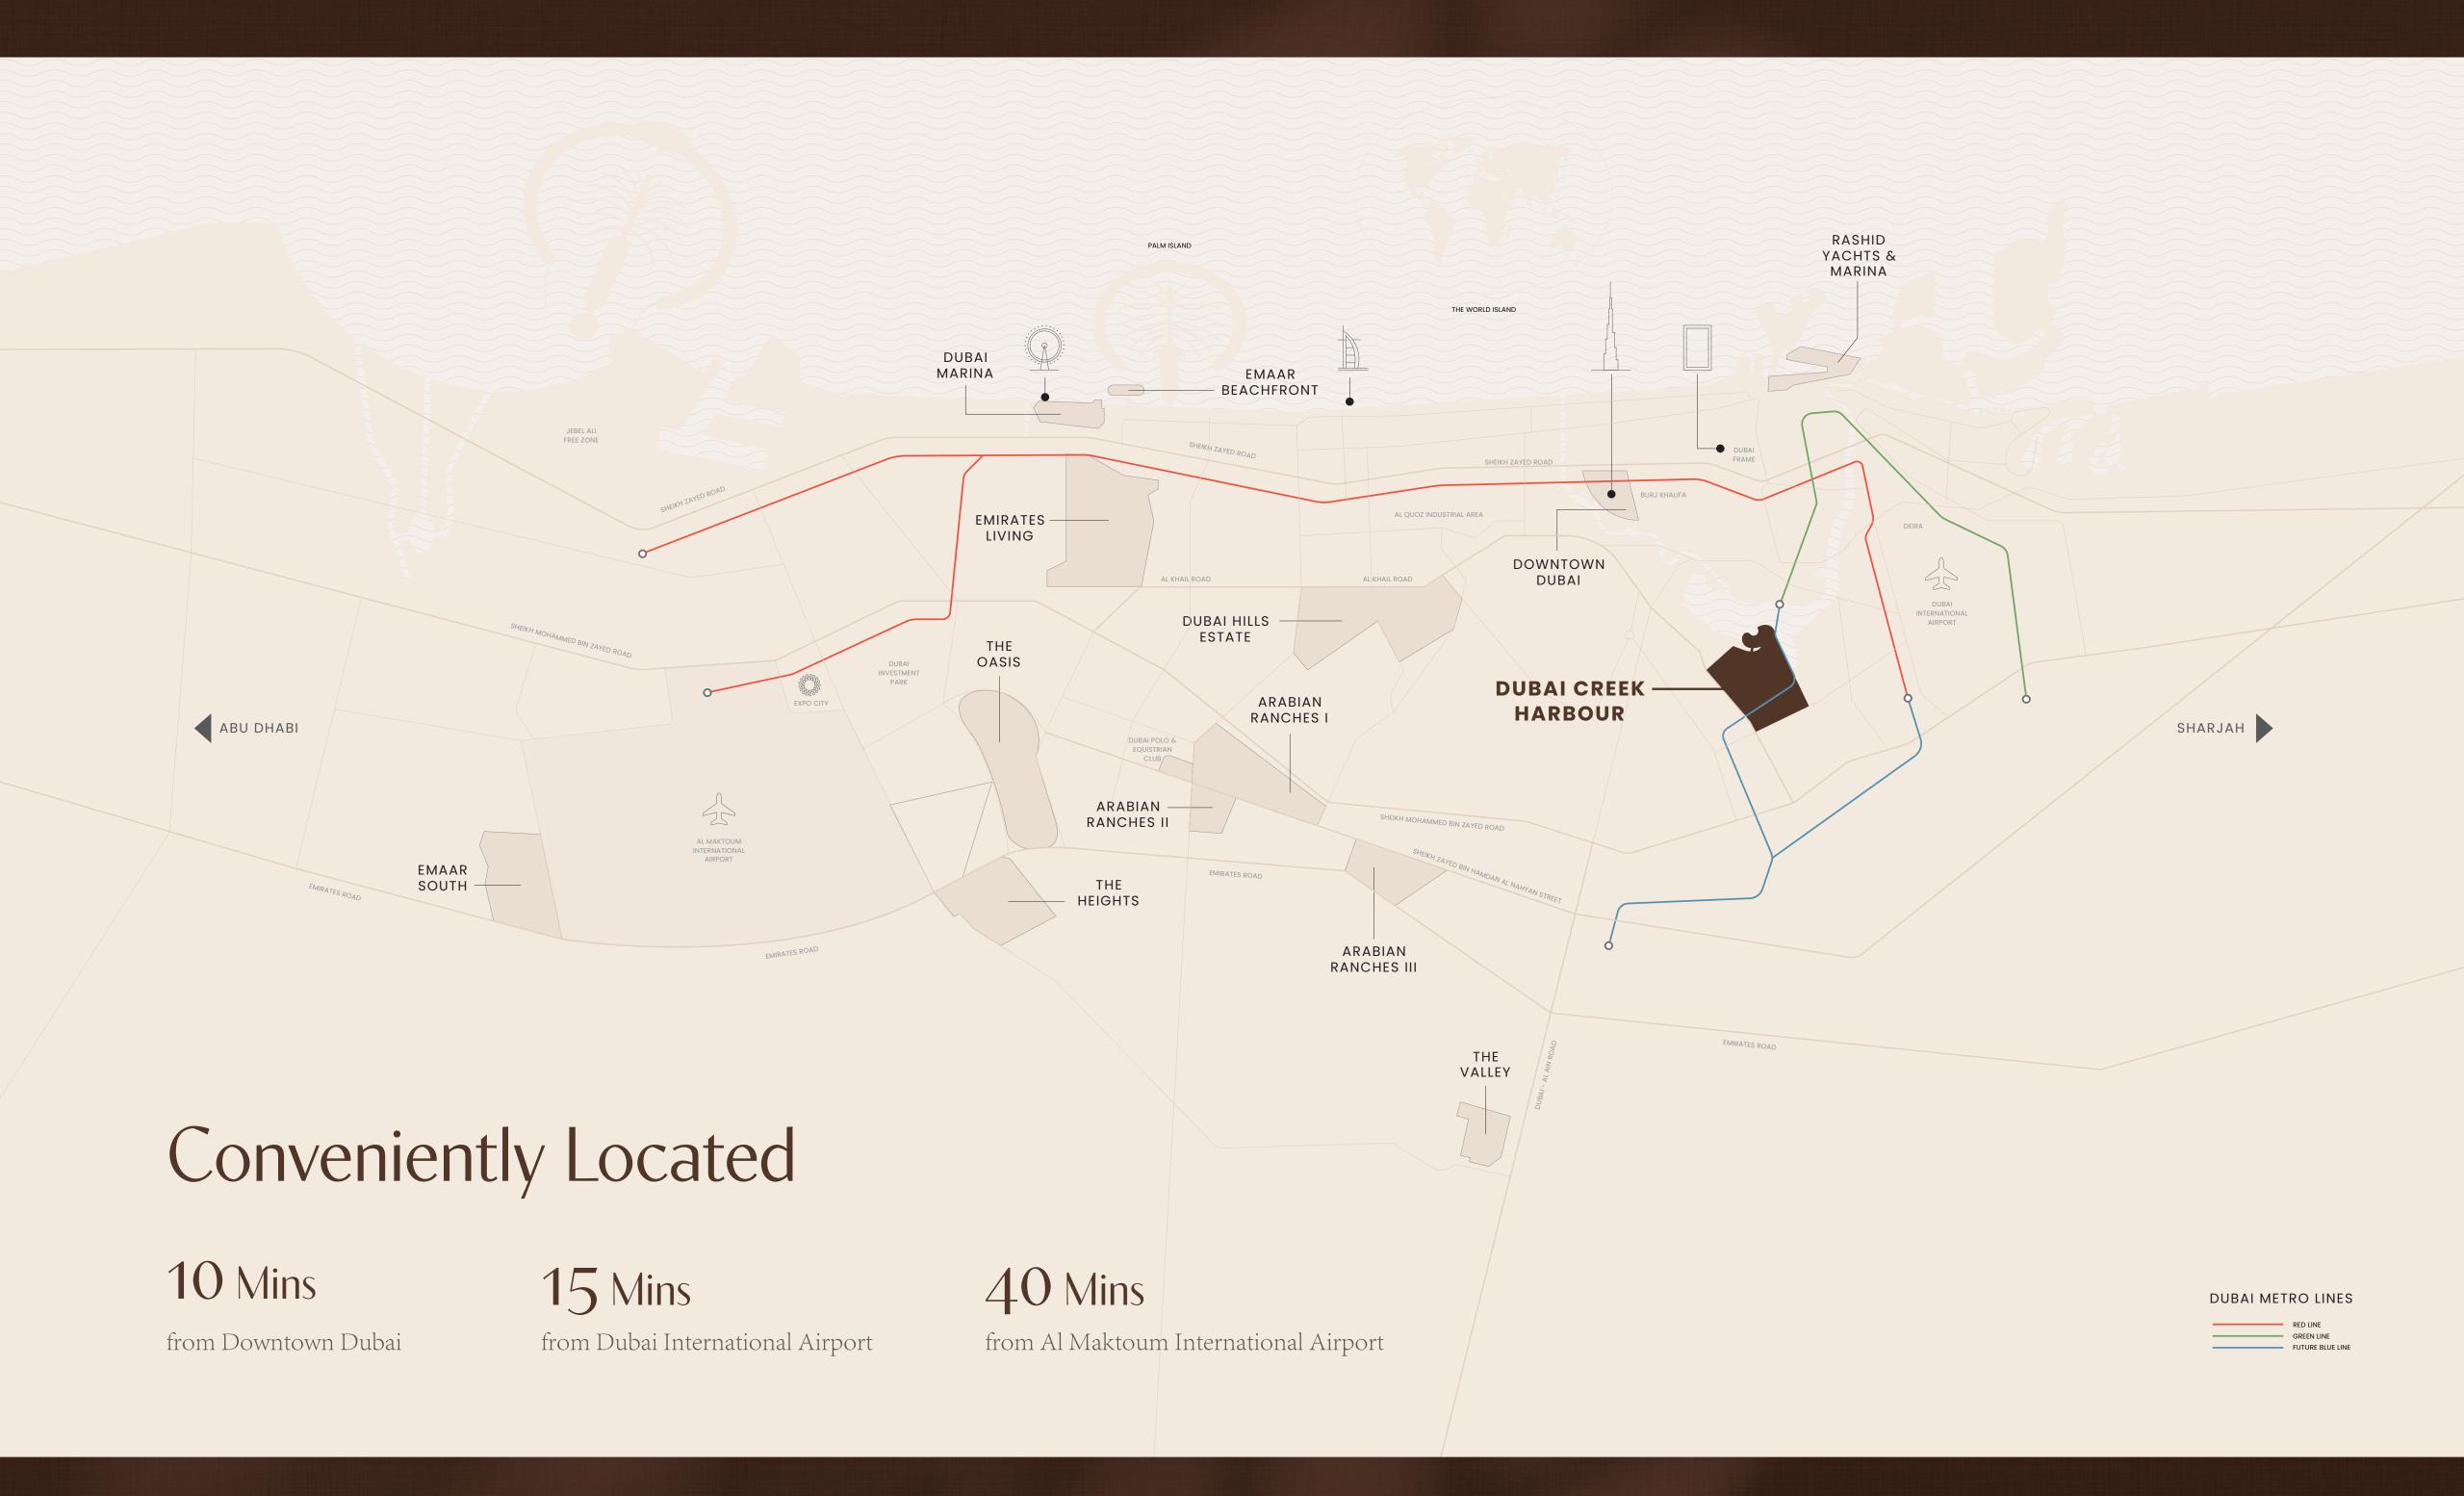

## Close to Everything, Far from Ordinary

Palace Residences Creek Blue is nestled in a special district near Creek Beach, ideal for those looking for an active way of life.

Explore the scenic waterfront promenade, enjoy play areas and an adventure playground, and go on thrilling adventures at the cycling track and skate park. Sports courts await your competitive spirit, and connections to the RTA ferry terminal and metro station promise seamless mobility.