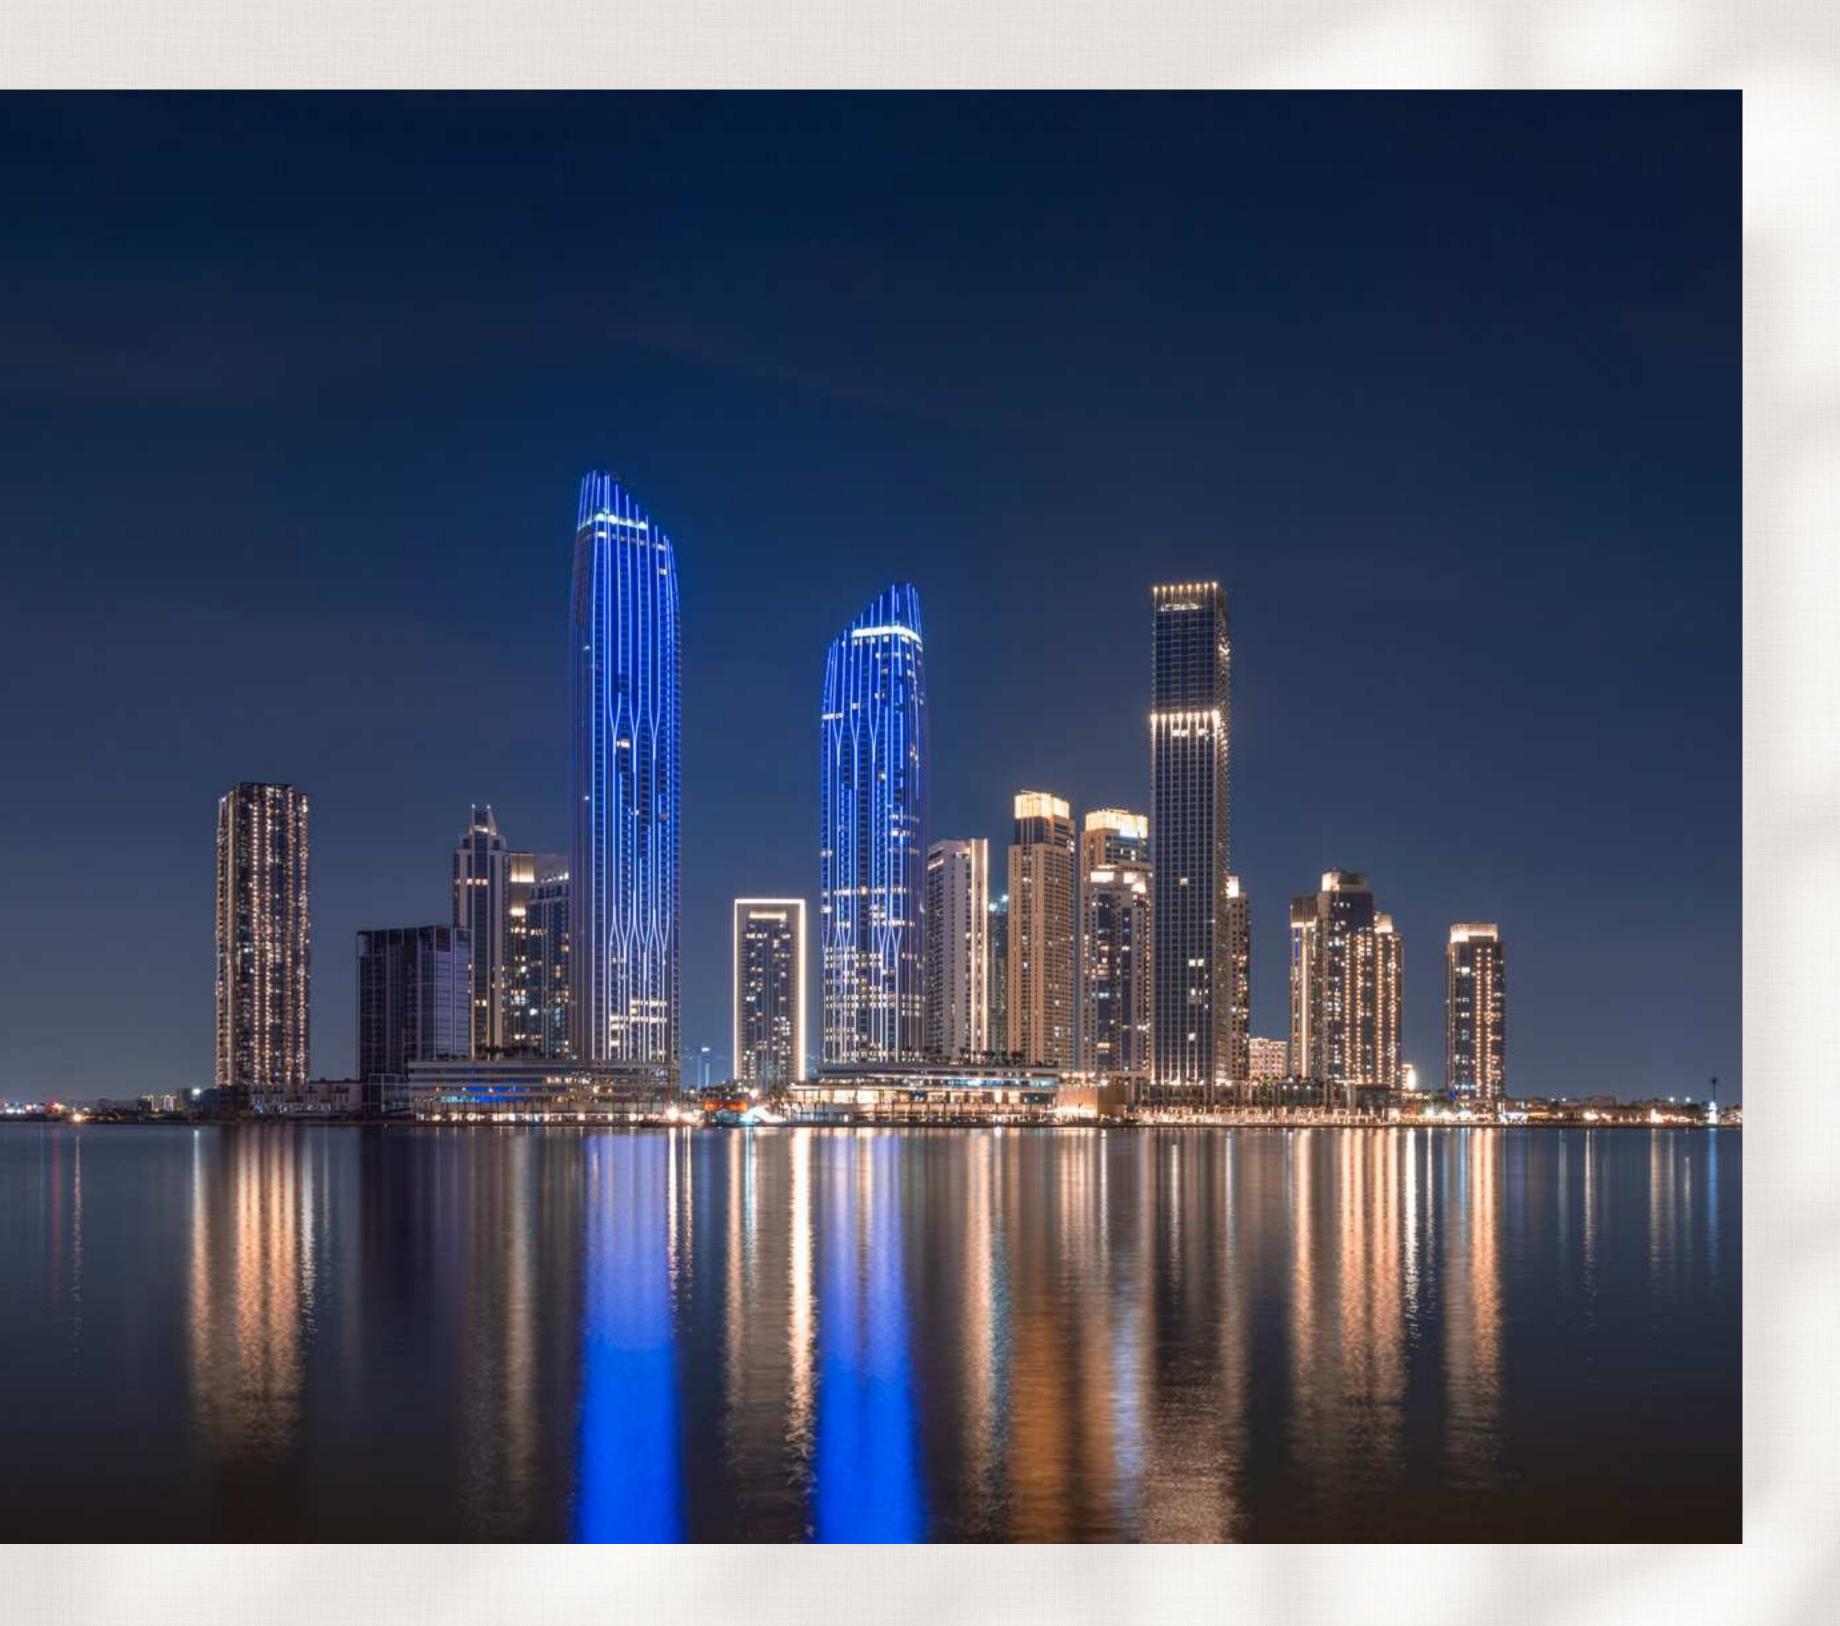

## Dubai Creek Harbour

An ultra-modern, stylish, and pedestrian friendly neighbourhood that integrates with Dubai's sustainable urban character.

Situated along the historic Dubai Creek, Dubai Creek Harbour consists of 7.4 million sqm of residential space and 500,000 sqm of parks & open spaces with a viable mix of retail, business, recreation, and community facilities, all within walking distance.

### Creek Island

The Island District is a waterfront development that mixes upscale residences with enticing leisure and recreational amenities to create a world-class waterfront community. The district's green central park, stunning marina, yacht club, and five-star hotels will all be popular destinations for residents to enjoy the district's breath-taking views and memorable experiences.

### Creek Marina

With a wide variety of retail, dining, and recreational options, Creek Marina never slows down. Landscaped pedestrian walkways offer stunning views of Downtown Dubai at dusk, while world-class art pieces add another layer to the trendsetting lifestyle.