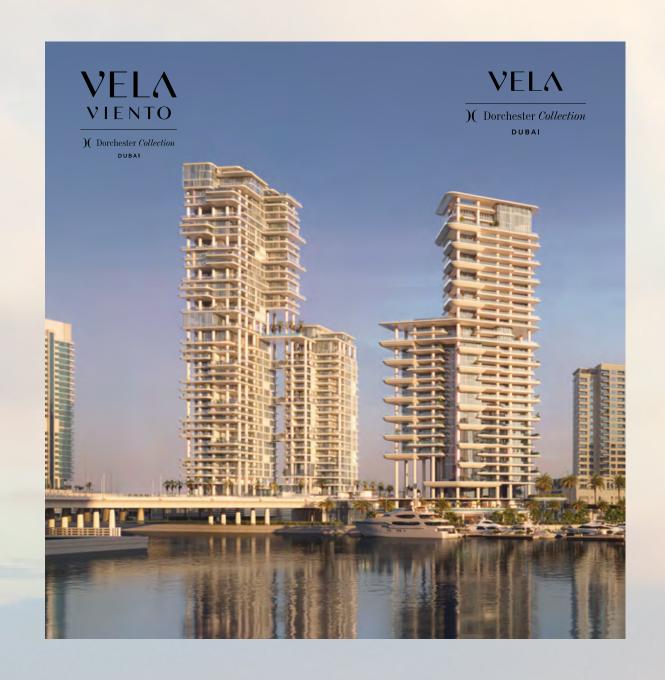

# A realm above the ordinary

With a bold vision for Marasi Bay, OMNIYAT introduces VELA VIENTO, ascending to celestial heights of magnificence in Burj Khalifa District.

VELA VIENTO builds on the uplifting legacy of its sister property, VELA, in a powerfully transformative setting of waterfront living that shines with boundless possibilities.

Where land and water

converge into a lifestyle
beyond compare,
the possibilities unfold

At the dawn of Dubai's new luxury district, and framing the gateway to Downtown Dubai, VELA VIENTO draws the eye towards the future of this evolving city. As a lofty expression of OMNIYAT's vision to reshape Marasi Bay into Dubai's foremost, ultra-luxury waterfront community, VELA VIENTO takes crowning pride of place in the dynamic hub of Dubai's new cultural scene and offers a life in motion, borne upon the song of the wind.

A timeless vision ascends,

carving the air
with celestial splendour

VELA VIENTO was conceived by the finest designers who push boundaries to create global masterpieces.

Award-winning Foster + Partners crafted VELA VIENTO's horizontal lines and smooth curves into a fascinating rhythm that dances across OMNIYAT's properties, from VELA VIENTO and VELA to The Lana and beyond.

### Architecture by Foster + Partners

Foster + Partners have used space and form with imagination at their heart to bring VELA VIENTO's ethereal beauty to life.

In the design of VELA VIENTO, the power of space is as relevant as the structures around it. Spaces contain multitudes. They reveal the past and the present. They frame the future and fill it with flowing possibilities.