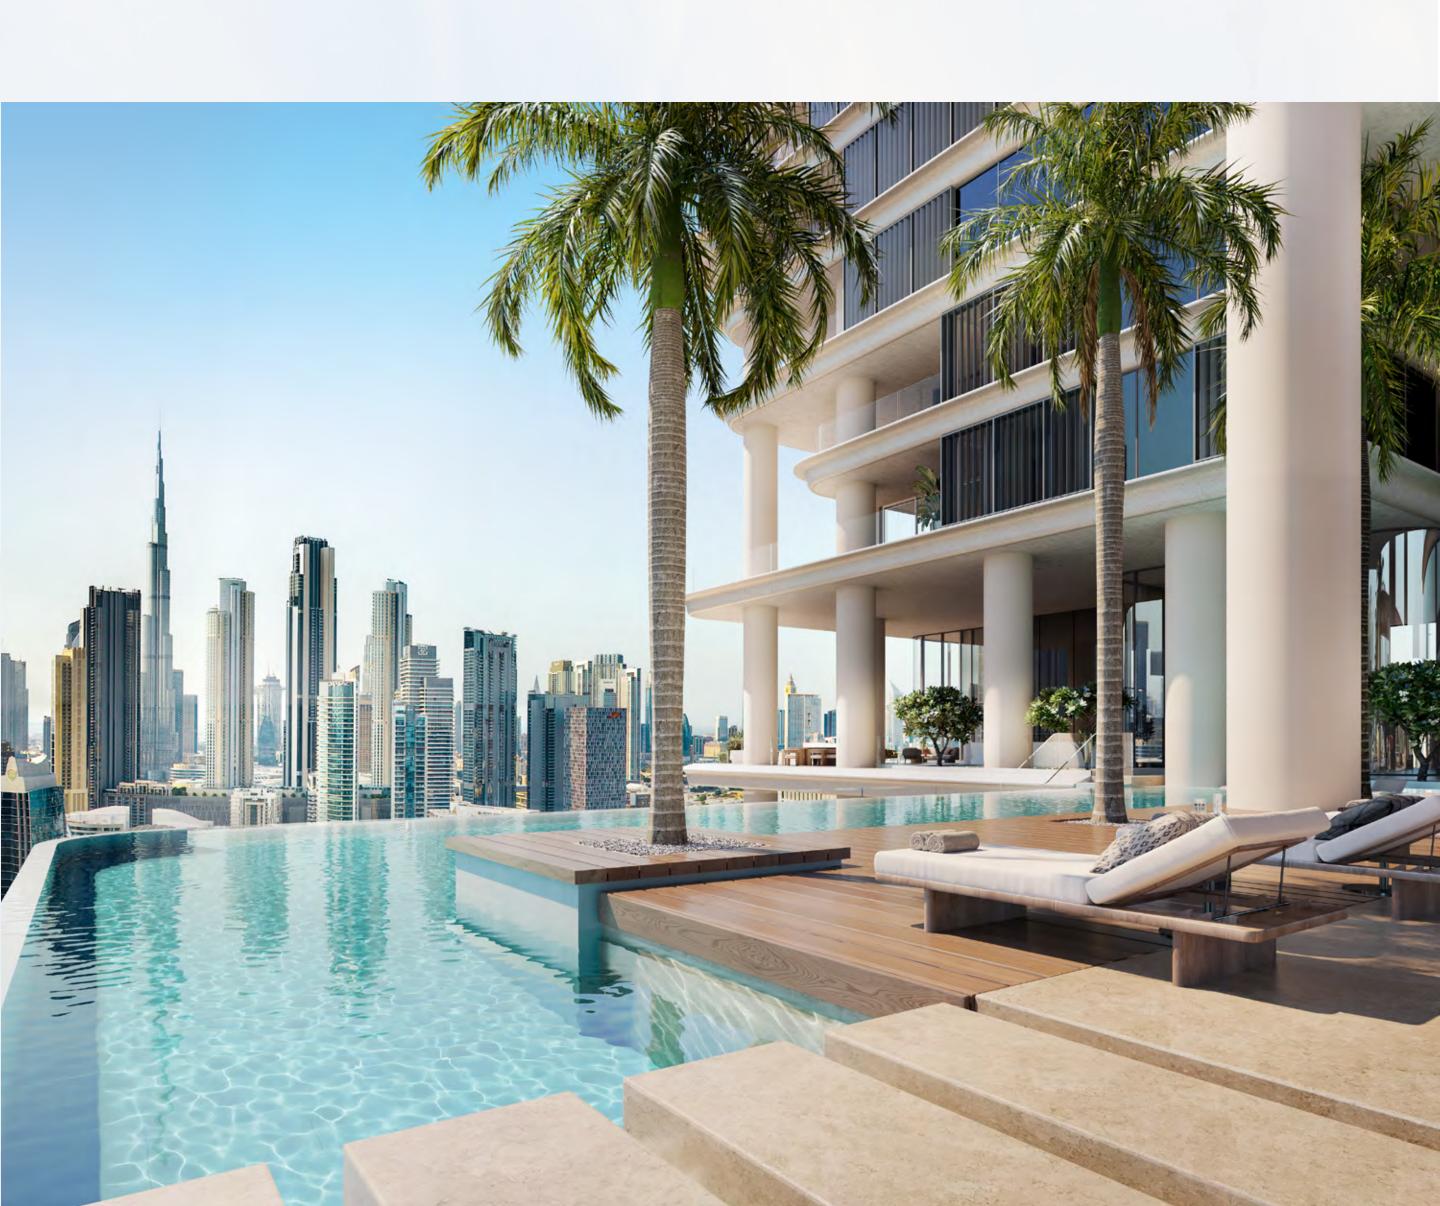

## The pinnacle of wellbeing

VELA VIENTO redefines the essence of luxury living with ethereal spaces that enhance self-care and wellbeing.

Touching the sky at 100 metres high at over half of the height of the building, the 'Sky Amenities Deck' is an architectural and experiential feature with a spectacular infinity pool, double-height gym, yoga studio and lounge areas, all overlooking the stunning vistas that surround.

## Sky amenities

- · Full-floor amenity deck on Level 21 (100m high)
- · Stunning infinity-edge pool
- · Sun decks and lounges
- · Double height gym
- · Dedicated yoga studio