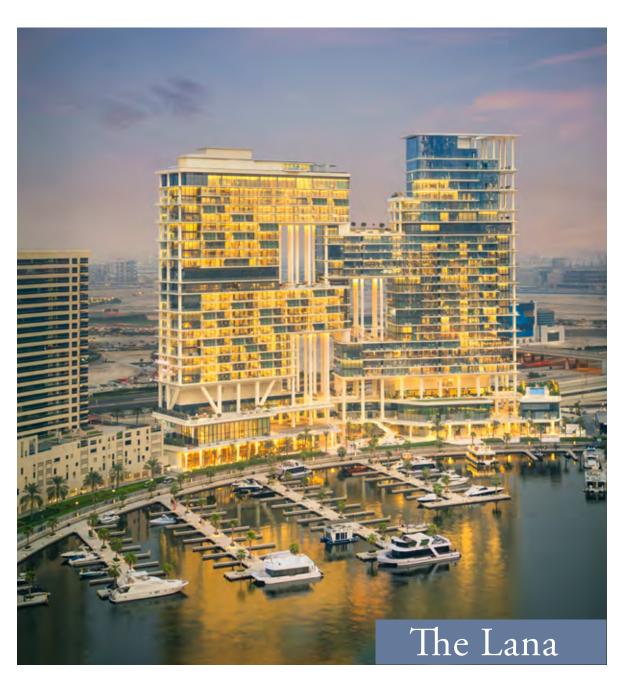

A timeless vision ascends,

carving the air
with celestial splendour

VELA VIENTO was conceived by the finest designers who push boundaries to create global masterpieces.

Award-winning Foster + Partners crafted VELA VIENTO's horizontal lines and smooth curves into a fascinating rhythm that dances across OMNIYAT's properties, from VELA VIENTO and VELA to The Lana and beyond.

Prominent Projects:

Mandarin Oriental, Paris Mandarin Oriental Ritz,

Madrid Hakkasan restaurants in Dubai and USA
The Lana, Dorchester Collection, Dubai
VELA, Dorchester Collection, Dubai

## Waterfront promenade

As part of OMNIYAT's vision to reshape Marasi Bay, the waterfront promenade that connects The Lana, VELA and VELA VIENTO, will be enhanced to allow residents to enjoy the many delights of this waterfront lifestyle.