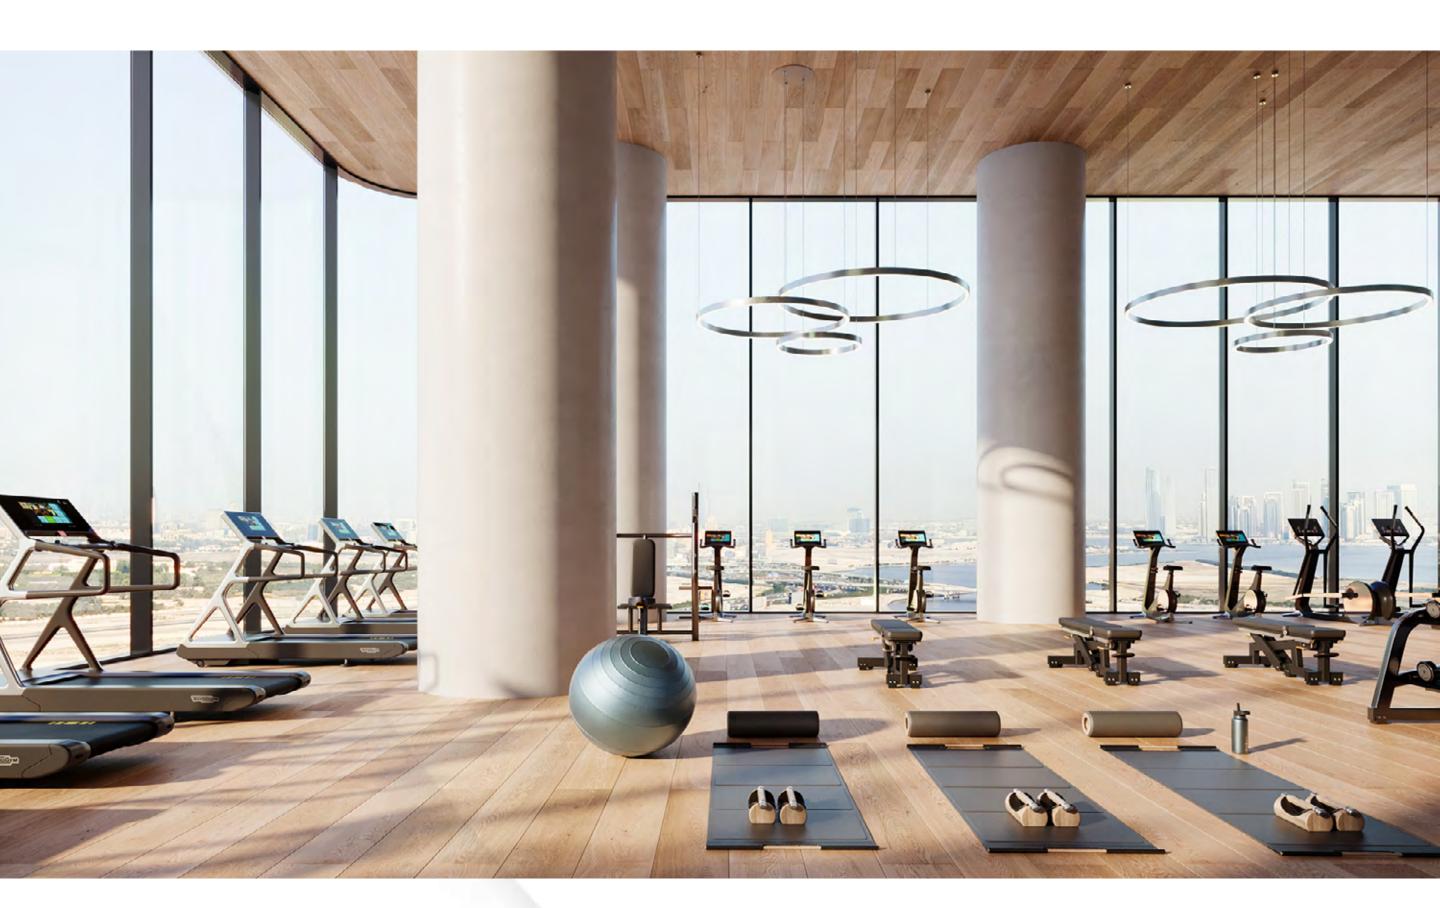

## The pinnacle of wellbeing

VELA VIENTO redefines the essence of luxury living with ethereal spaces that enhance self-care and wellbeing.

Touching the sky at 100 metres high at over half of the height of the building, the 'Sky Amenities Deck' is an architectural and experiential feature with a spectacular infinity pool, double-height gym, yoga studio and lounge areas, all overlooking the stunning vistas that surround.

## Sky amenities

- · Full-floor amenity deck on Level 21 (100m high)
- · Stunning infinity-edge pool
- · Sun decks and lounges
- · Double height gym
- · Dedicated yoga studio