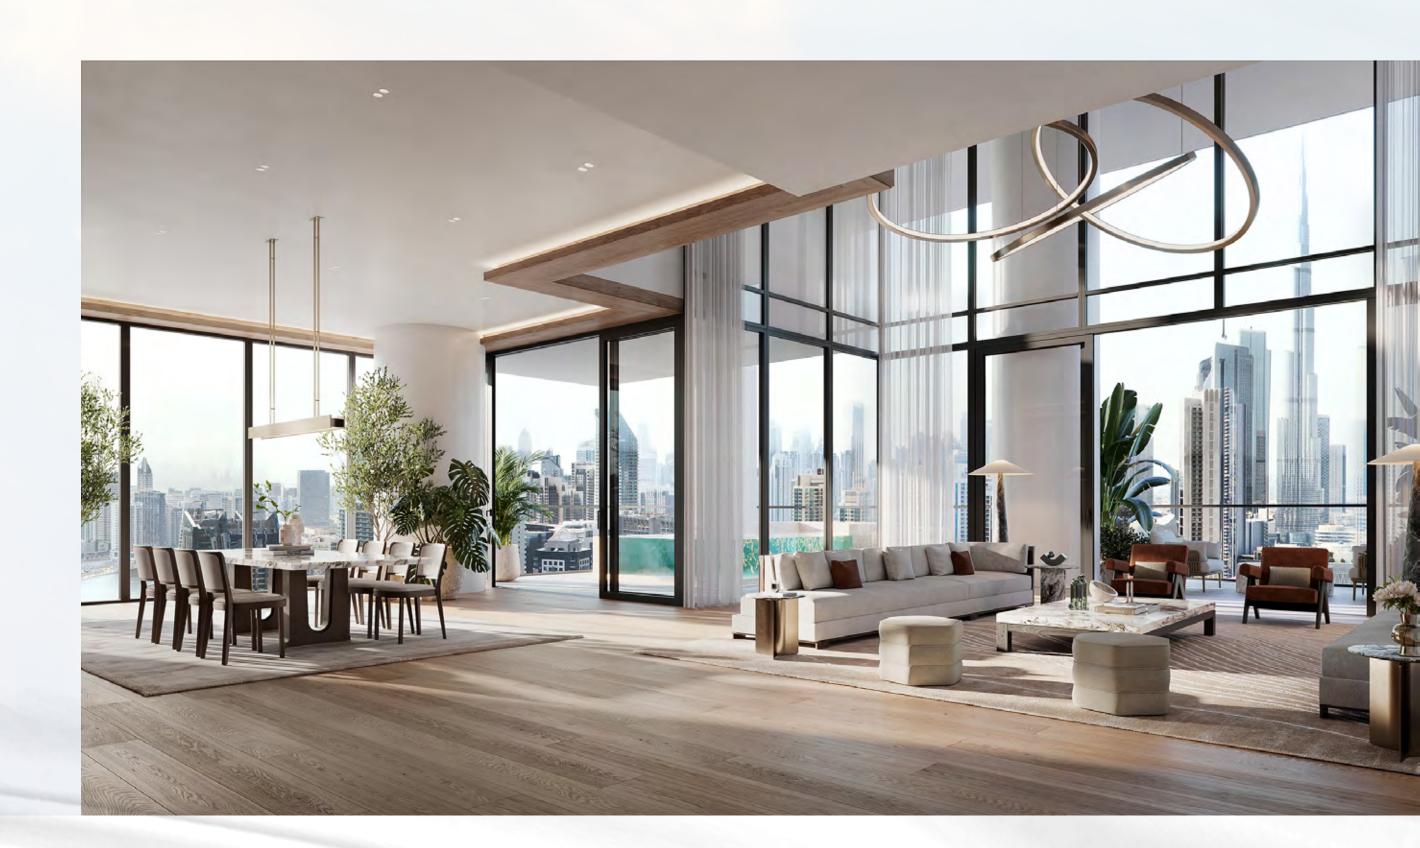

# An alchemy of beauty and possibility

The 92 residences range from two to four-bedroom apartments and are crowned by two extraordinary penthouses.

The residences exemplify the delights of indoor-outdoor living, with select residences boasting private terrace pools and double-height spaces. Generous proportions create an ambiance of vastness, ideal for relaxation, entertainment, and savoring the panoramic views of Marasi Bay, Burj Khalifa and Downtown Dubai.

### Viento Residences

Occupying the floors nearest the water, the Viento Residences draw their energy and inspiration from the eternal motion of the bay, with an open-plan aesthetic and optimisation of light, all curated with thoughtful precision.

Ranging from two to four bedrooms, the Viento Residences feature grand terraces, with private pools in select residences. The 180-degree views of Dubai's panorama connects every moment with the inspiring spirit of the city, from sunrise to sunset.