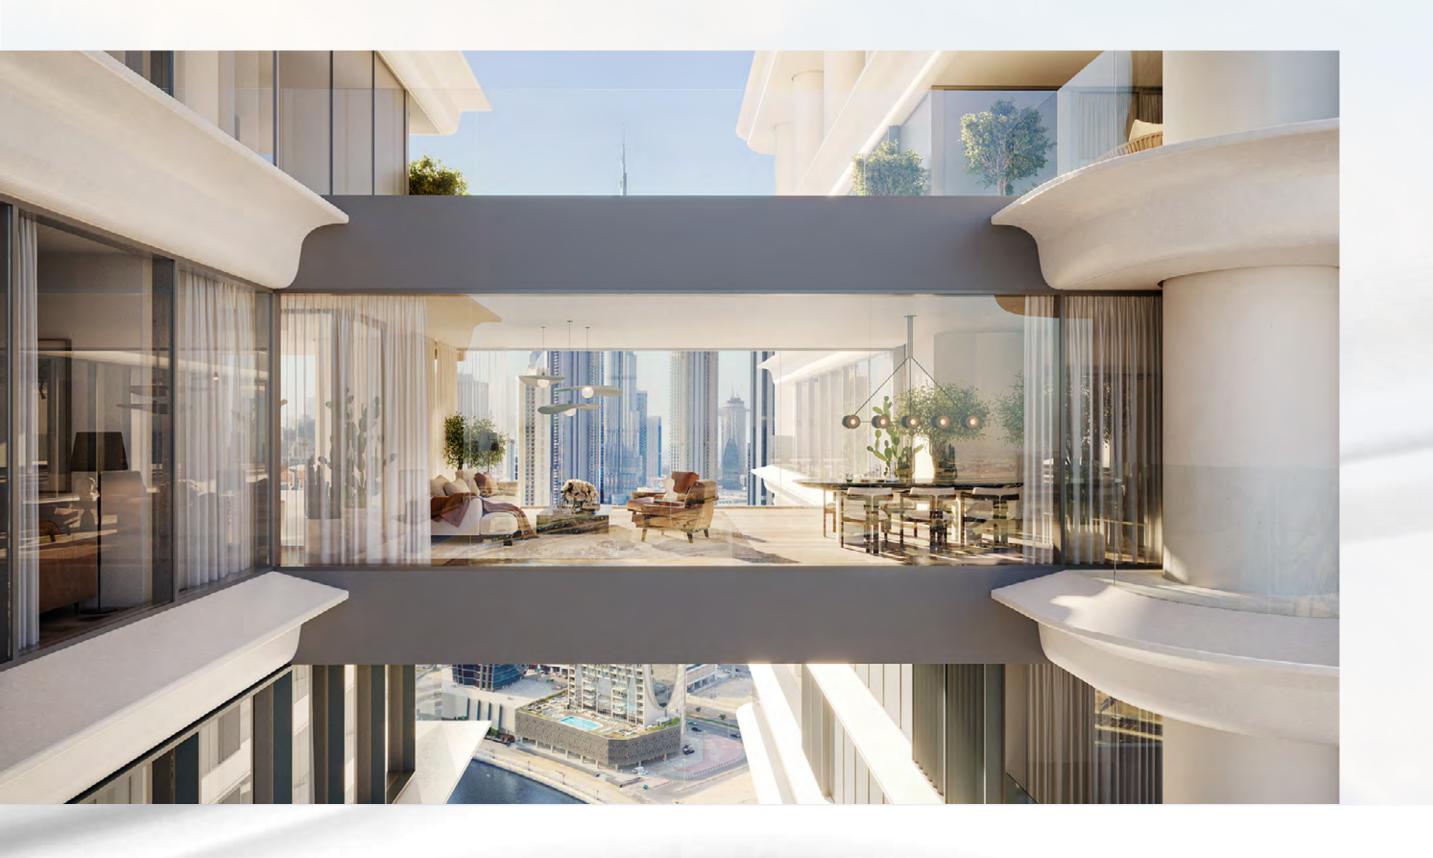

The spaces and bridges between the towers form 'hanging' dining rooms - an outstanding feature of three unique residences that turn a daily experience into a transcendent moment that blurs glass with sky, the earthly with the celestial.

# Skybriage duplexes

Suspended in the rarefied air, the three
4-bedroom Skybridge Duplexes, each
adorned with two private pools, feature a
particularly ethereal space that perfectly
illuminates the notion of 'living in the sky'.
Built in apparent weightlessness, creating
the impression of floating between earth
and sky, these 'hanging' living/dining rooms
remove the boundaries between you and the
world beyond. Here, the sky is, indeed, the
limit, and the connection to the open air,
vast surroundings, and the entire scene of
Dubai is felt in every sense.