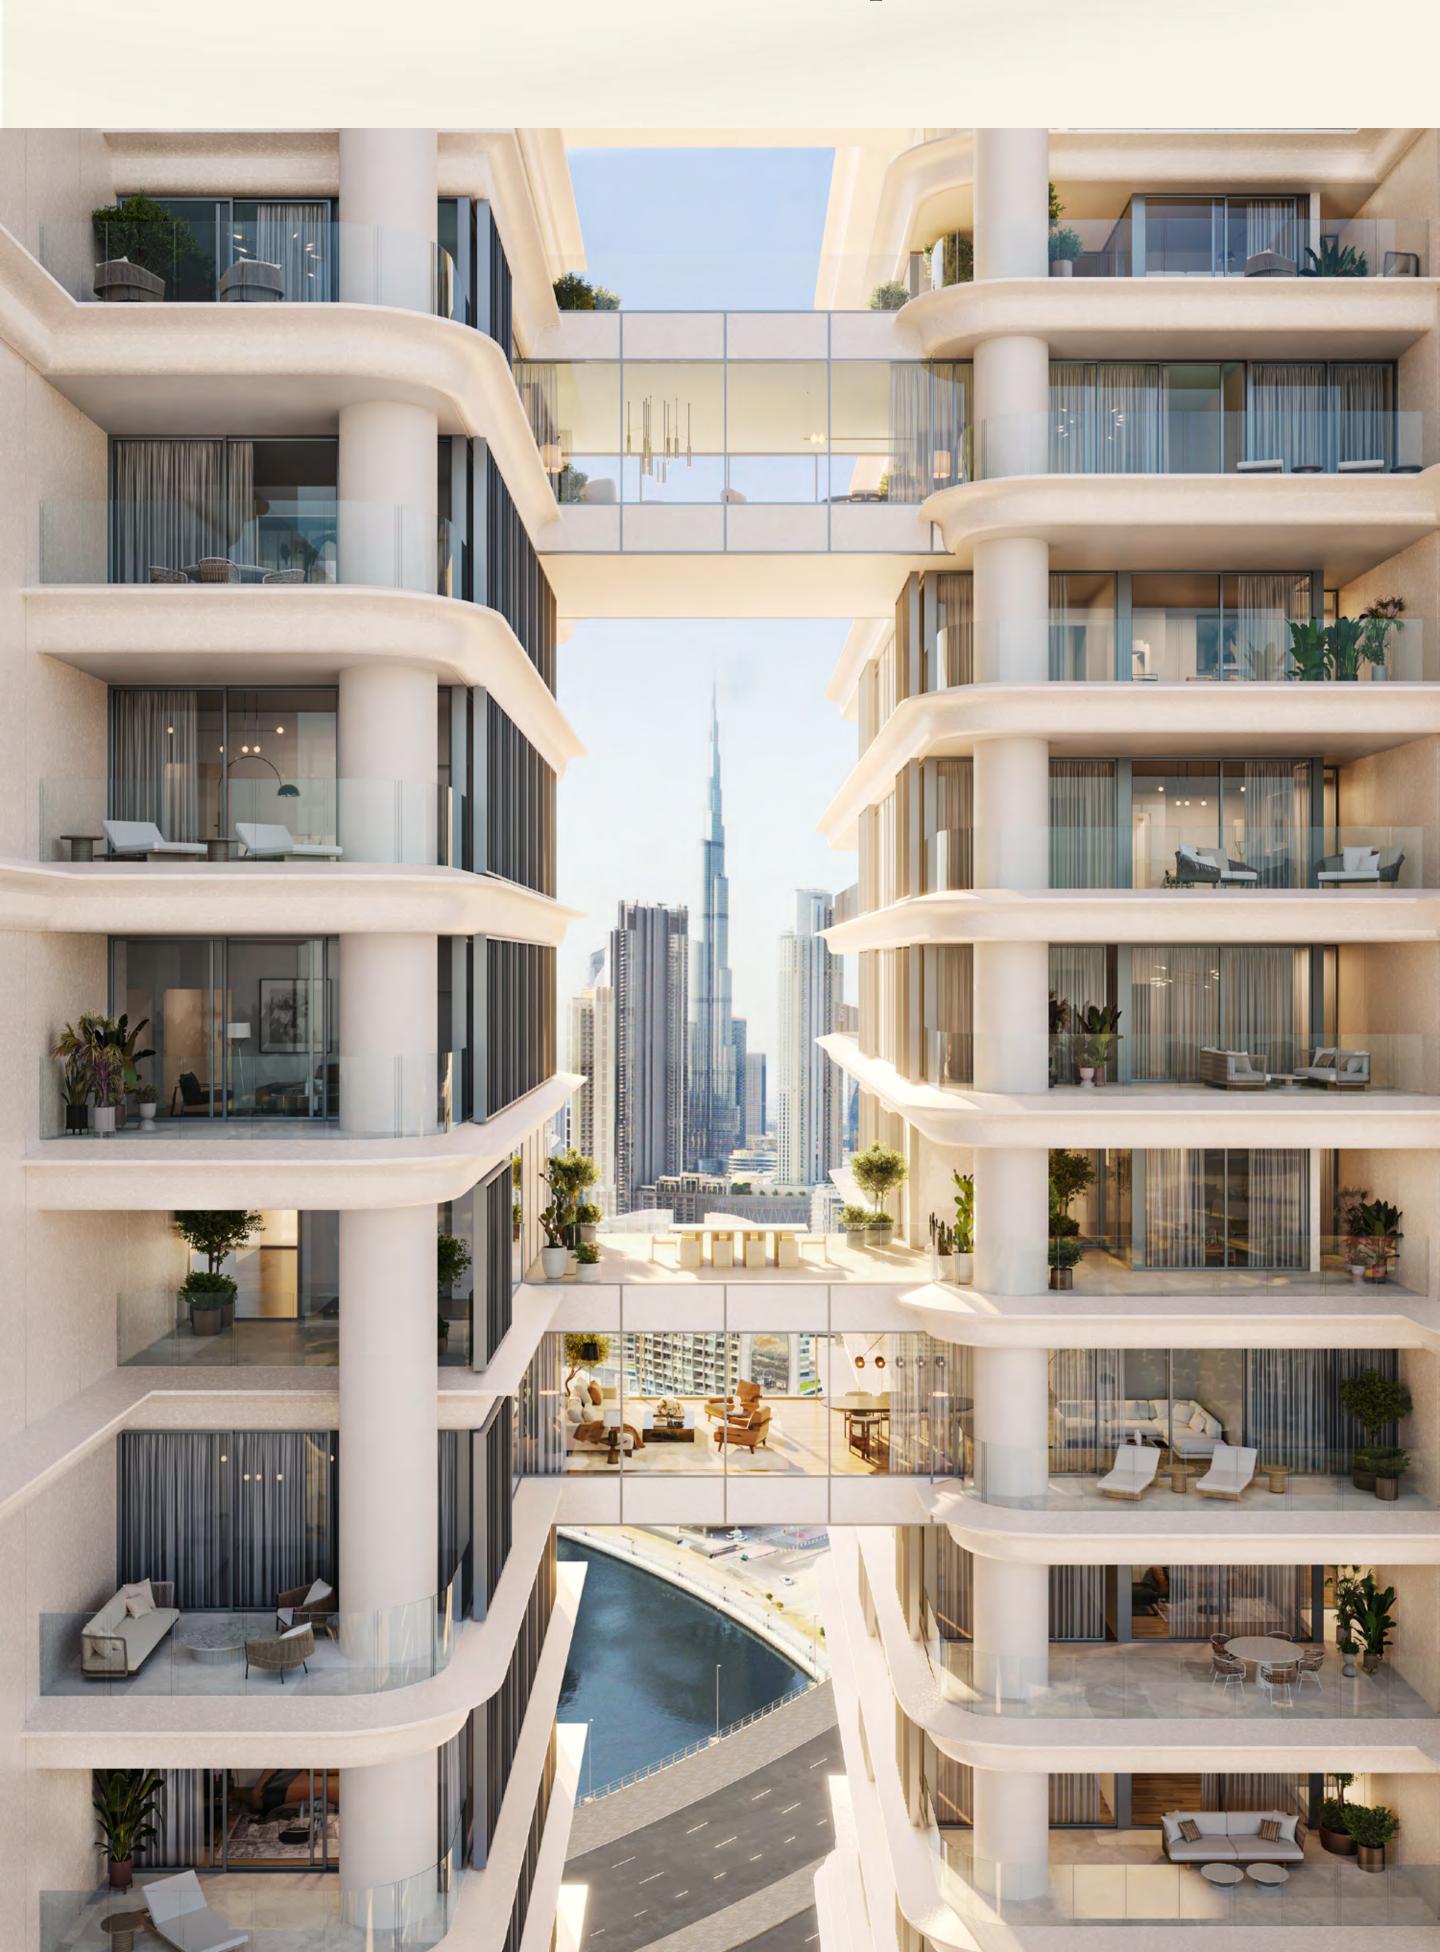

# An alchemy of beauty and possibility

The 92 residences range from two to four-bedroom apartments and are crowned by two extraordinary penthouses.

The residences exemplify the delights of indoor-outdoor living, with select residences boasting private terrace pools and double-height spaces. Generous proportions create an ambiance of vastness, ideal for relaxation, entertainment, and savoring the panoramic views of Marasi Bay, Burj Khalifa and Downtown Dubai.

The spaces and bridges between the towers form 'hanging' dining rooms - an outstanding feature of three unique residences that turn a daily experience into a transcendent moment that blurs glass with sky, the earthly with the celestial.

# Skybriage duplexes

Suspended in the rarefied air, the three
4-bedroom Skybridge Duplexes, each
adorned with two private pools, feature a
particularly ethereal space that perfectly
illuminates the notion of 'living in the sky'.
Built in apparent weightlessness, creating
the impression of floating between earth
and sky, these 'hanging' living/dining rooms
remove the boundaries between you and the
world beyond. Here, the sky is, indeed, the
limit, and the connection to the open air,
vast surroundings, and the entire scene of
Dubai is felt in every sense.