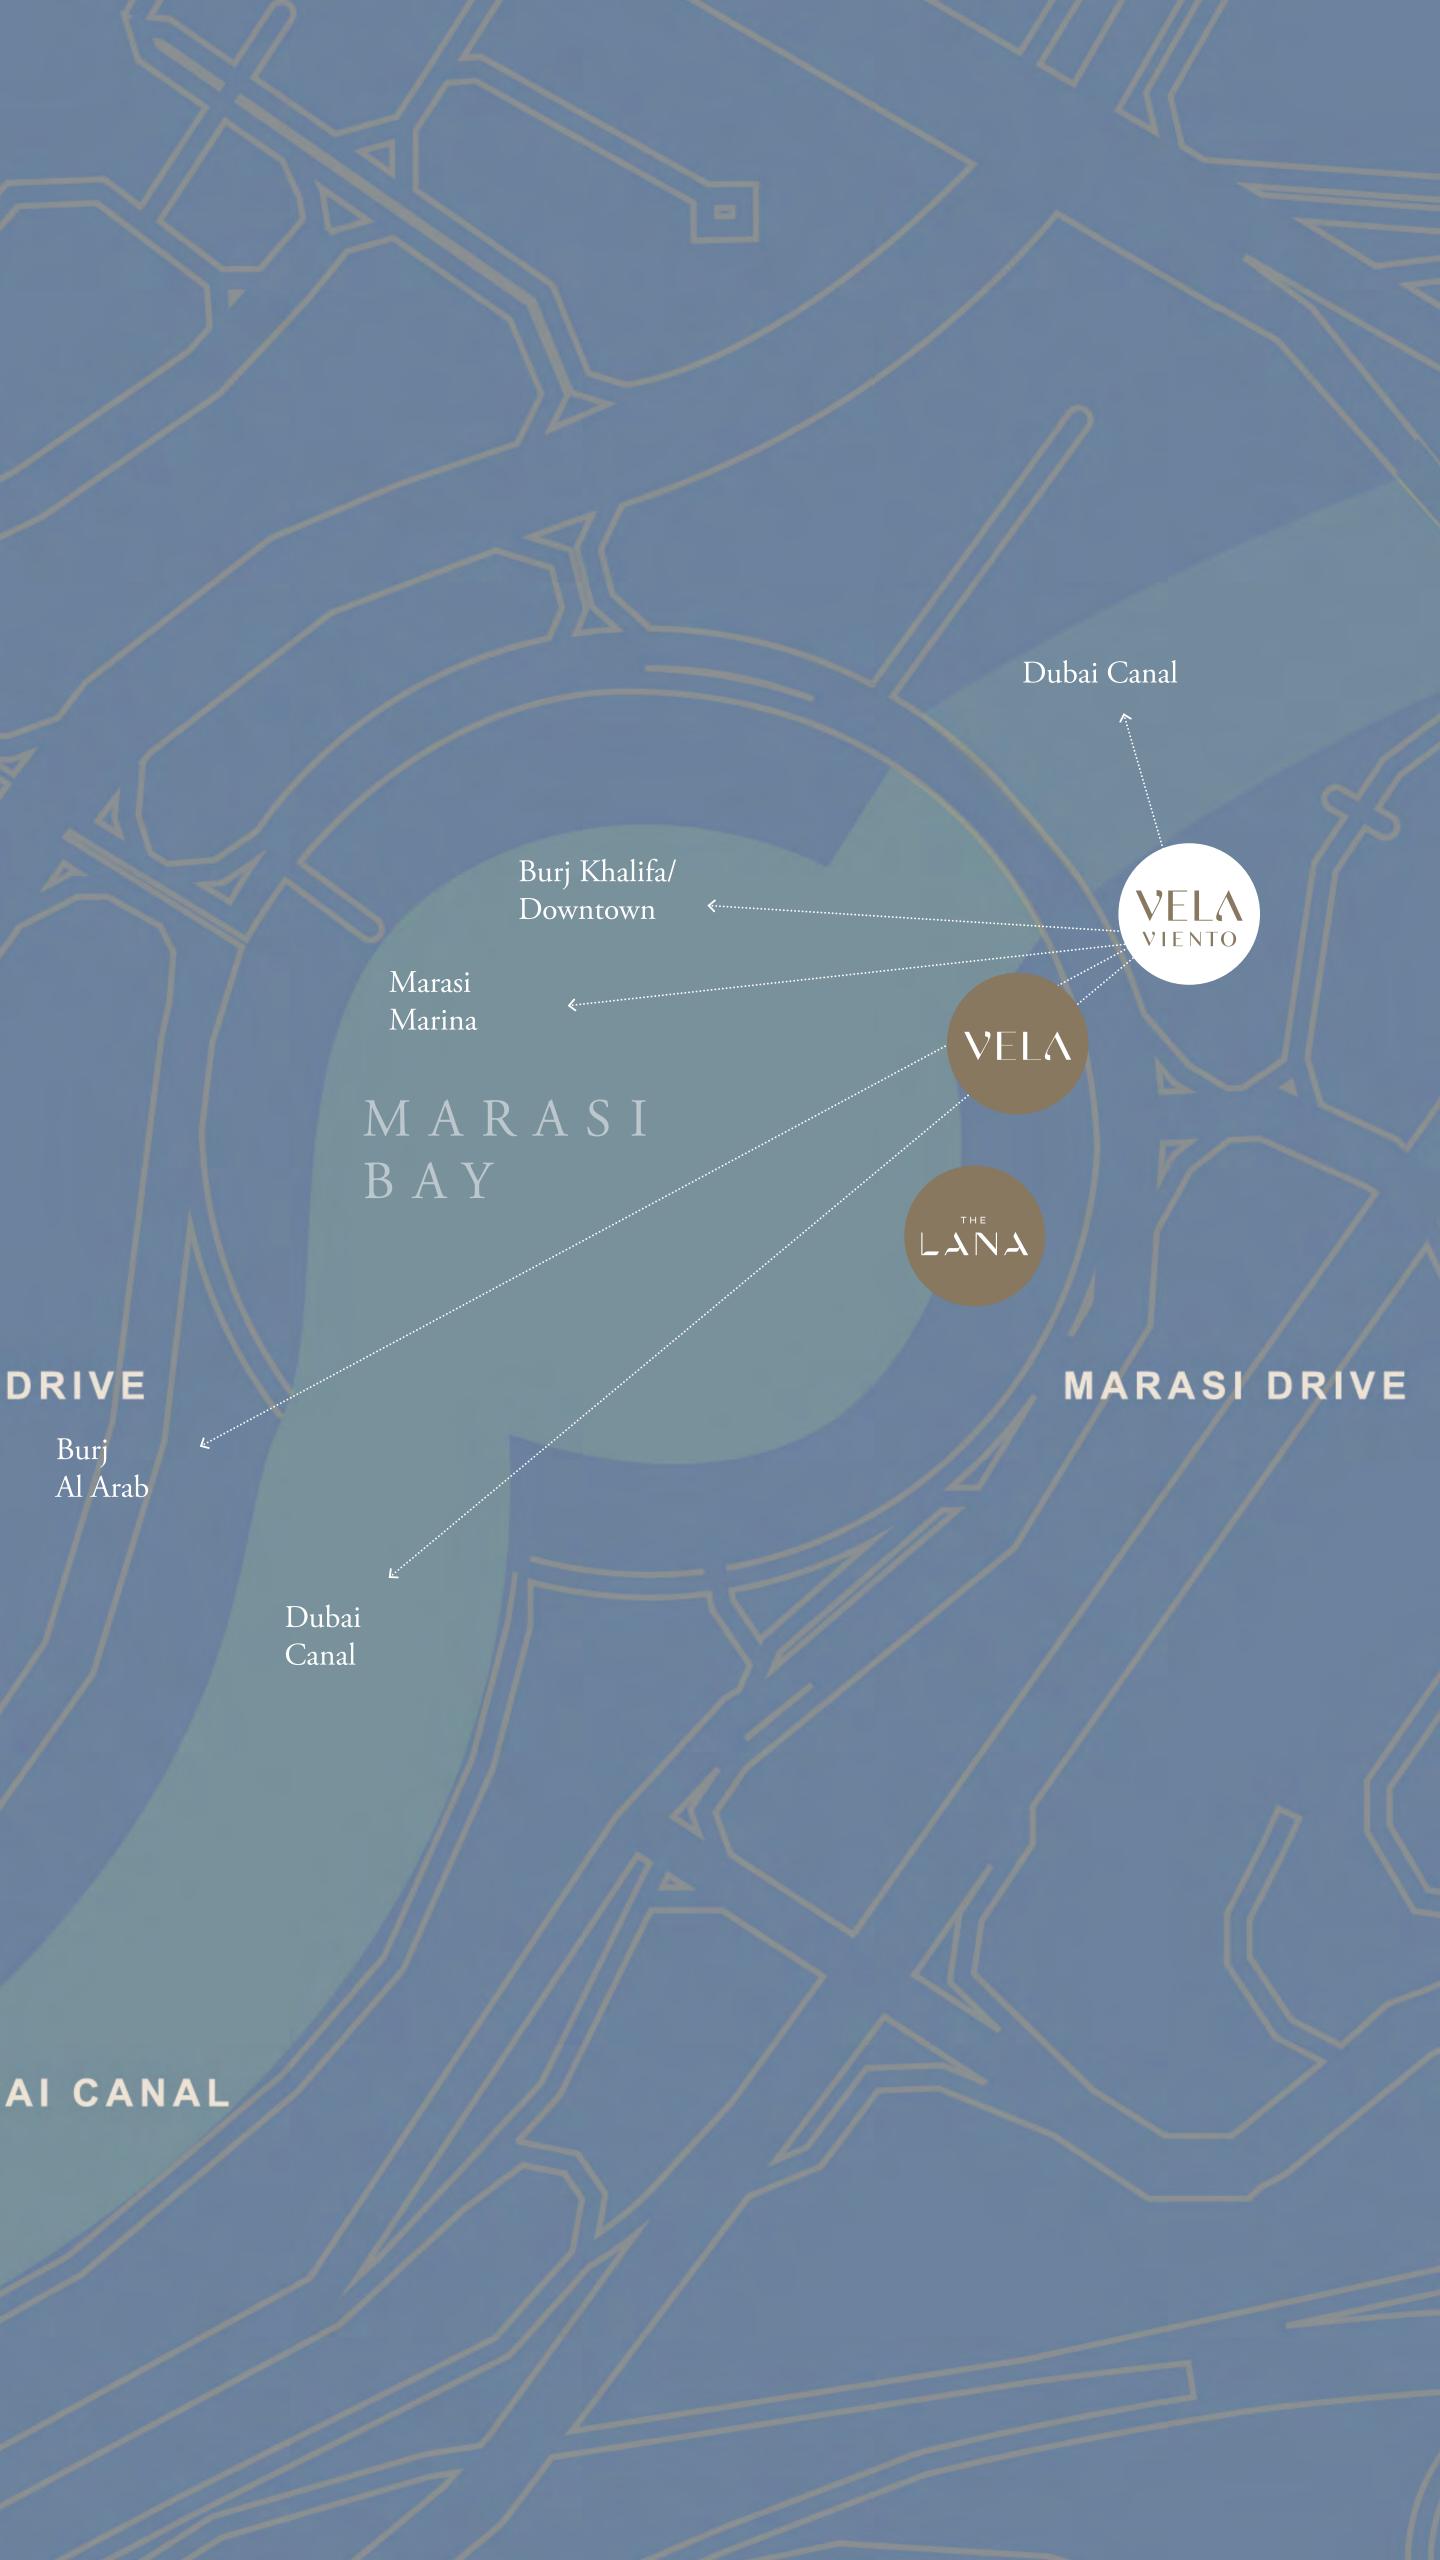

Where land and water

converge into a lifestyle
beyond compare,
the possibilities unfold

At the dawn of Dubai's new luxury district, and framing the gateway to Downtown Dubai, VELA VIENTO draws the eye towards the future of this evolving city. As a lofty expression of OMNIYAT's vision to reshape Marasi Bay into Dubai's foremost, ultra-luxury waterfront community, VELA VIENTO takes crowning pride of place in the dynamic hub of Dubai's new cultural scene and offers a life in motion, borne upon the song of the wind.

Occupying the most fascinating location in the Burj Khalifa District, here is where innovation and expertise converge to fuel a lively pace that dances through the promenade and waterfront ways in a fresh definition of sophisticated living.

## Where city meets sea

At the meeting point of Downtown Dubai and Marasi Bay awaits the sparkling best of both worlds. Be it lively urban adventures in the city, or days of idyll on the open seas accessed with ease from the marina, all of Dubai is here for your perfect pleasure.

## Ethereal visions

VELA VIENTO is thoughtfully positioned to deliver incredible views of Marasi Bay, the iconic Burj Khalifa, Downtown Dubai, and a whole new angle on the city itself.

A gateway to horizons that
transcend and inspire

## Waterfront promenade

As part of OMNIYAT's vision to reshape Marasi Bay, the waterfront promenade that connects The Lana, VELA and VELA VIENTO, will be enhanced to allow residents to enjoy the many delights of this waterfront lifestyle.