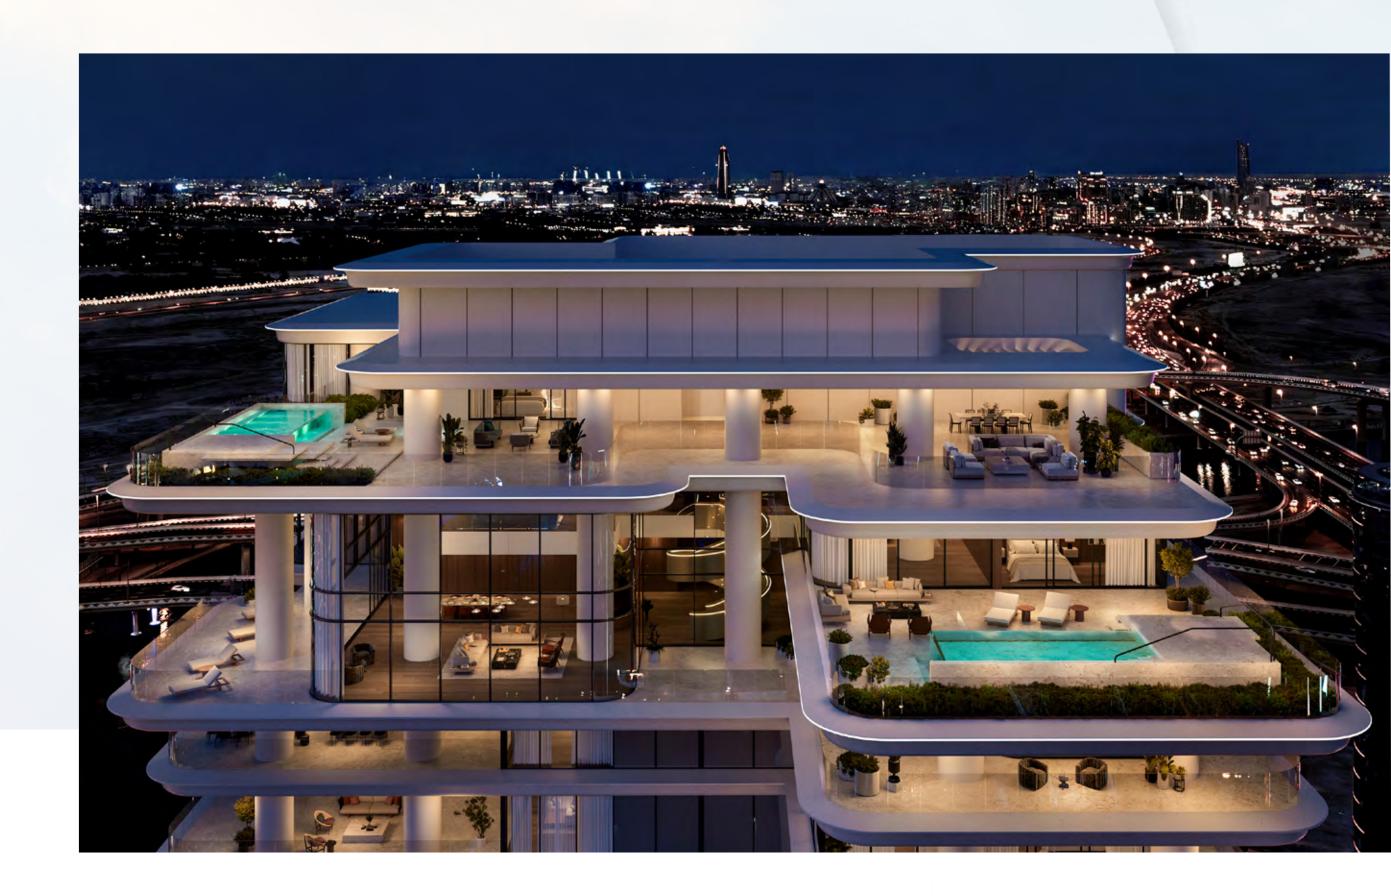

# An alchemy of beauty and possibility

The 92 residences range from two to four-bedroom apartments and are crowned by two extraordinary penthouses.

The residences exemplify the delights of indoor-outdoor living, with select residences boasting private terrace pools and double-height spaces. Generous proportions create an ambiance of vastness, ideal for relaxation, entertainment, and savoring the panoramic views of Marasi Bay, Burj Khalifa and Downtown Dubai.

The spaces and bridges between the towers form 'hanging' dining rooms - an outstanding feature of three unique residences that turn a daily experience into a transcendent moment that blurs glass with sky, the earthly with the celestial.

# Skybriage duplexes

Suspended in the rarefied air, the three
4-bedroom Skybridge Duplexes, each
adorned with two private pools, feature a
particularly ethereal space that perfectly
illuminates the notion of 'living in the sky'.
Built in apparent weightlessness, creating
the impression of floating between earth
and sky, these 'hanging' living/dining rooms
remove the boundaries between you and the
world beyond. Here, the sky is, indeed, the
limit, and the connection to the open air,
vast surroundings, and the entire scene of
Dubai is felt in every sense.

## The pinnacle of wellbeing

VELA VIENTO redefines the essence of luxury living with ethereal spaces that enhance self-care and wellbeing.

Touching the sky at 100 metres high at over half of the height of the building, the 'Sky Amenities Deck' is an architectural and experiential feature with a spectacular infinity pool, double-height gym, yoga studio and lounge areas, all overlooking the stunning vistas that surround.