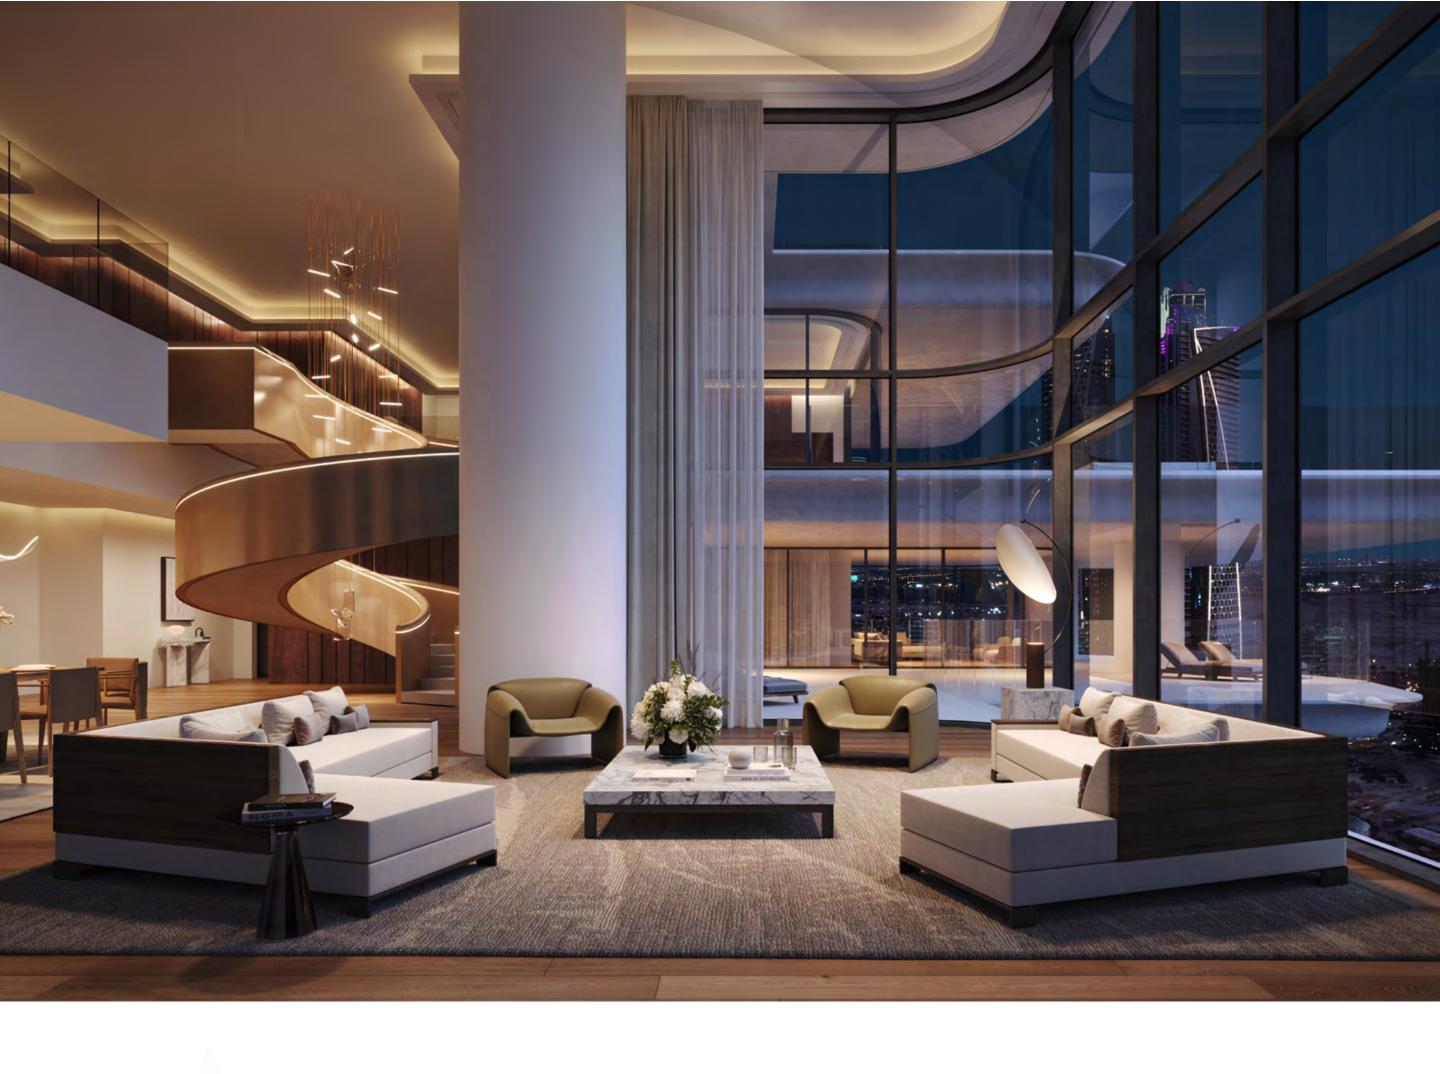

### Interior design by GILLES & BOISSIER

Distilling the essence of elegance and singularity into an art form, Gilles & Boissier seamlessly blend modernity with timeless allure in VELA VIENTO's captivating spaces. The result is a harmonious juxtaposition of contemporary elements and classical features in a design concept that transcends trends and embodies everlasting beauty.

Step into the warm welcome of Dorchester Collection's exceptional care, where your valet and doorman await you. The double-height entrance lounge, designed by Gilles & Bossier, provides a wonderful first impression and luxurious meeting place for residents and visitors. Beyond the glass, the views are wonderful in every direction.