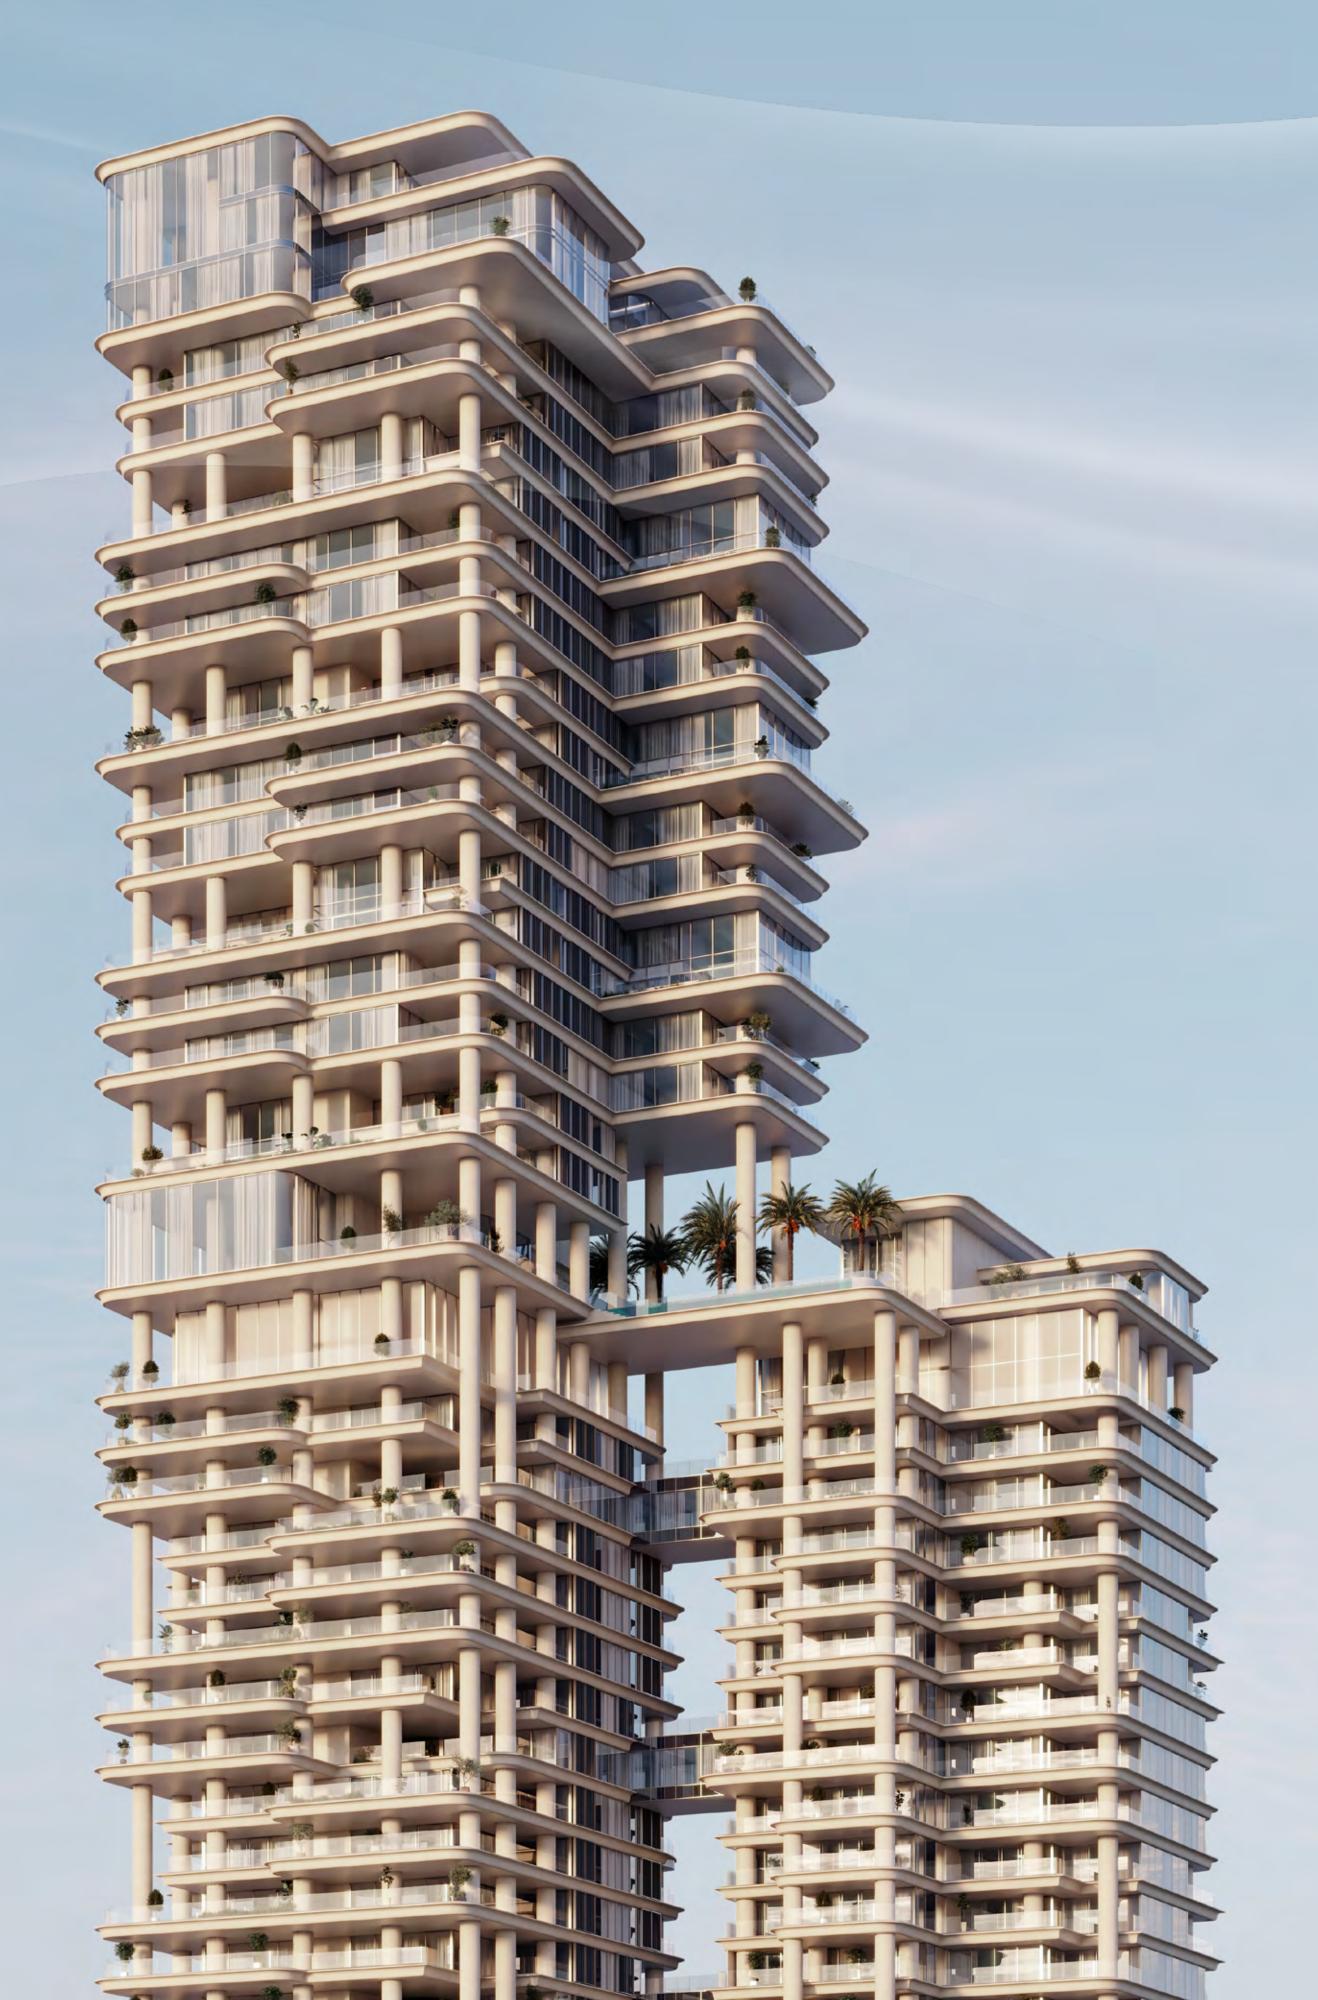

A timeless vision ascends,

carving the air
with celestial splendour

VELA VIENTO was conceived by the finest designers who push boundaries to create global masterpieces.

Award-winning Foster + Partners crafted VELA VIENTO's horizontal lines and smooth curves into a fascinating rhythm that dances across OMNIYAT's properties, from VELA VIENTO and VELA to The Lana and beyond.

### Architecture by Foster + Partners

Foster + Partners have used space and form with imagination at their heart to bring VELA VIENTO's ethereal beauty to life.

In the design of VELA VIENTO, the power of space is as relevant as the structures around it. Spaces contain multitudes. They reveal the past and the present. They frame the future and fill it with flowing possibilities.

Voids are the soul of VELA VIENTO, connecting the interior and exterior realms in an interplay of light, shadow, and space.

They frame the future and fill it with possibilities.