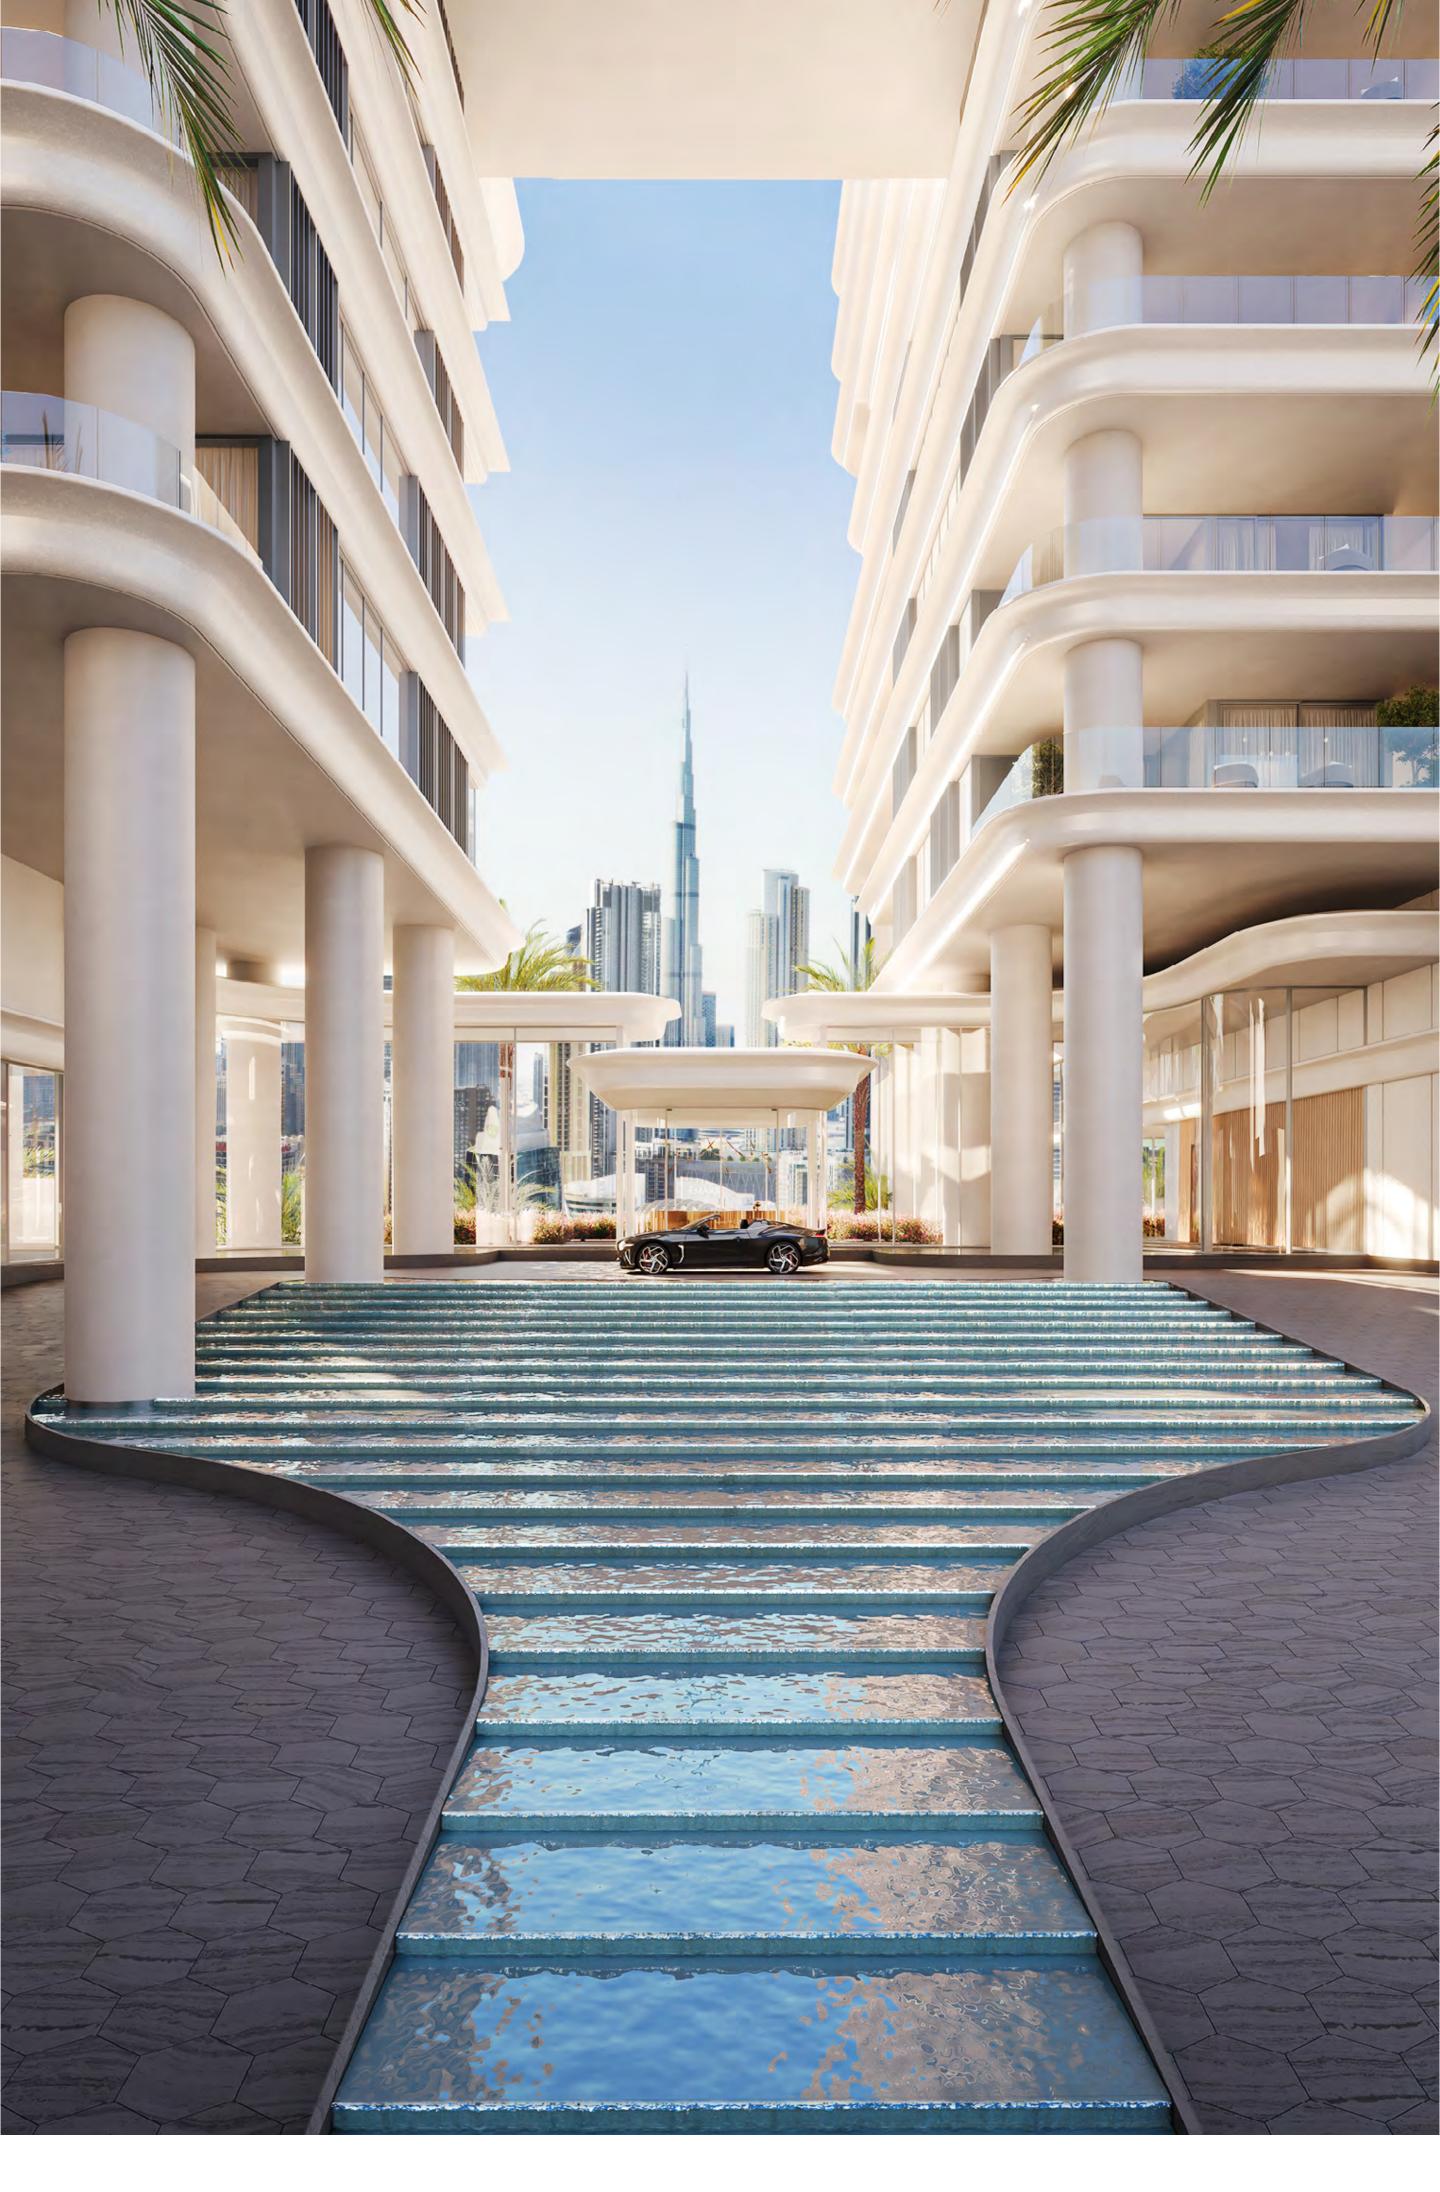

A sublime arrival

Surrounded by lush landscaping and majestic layers of water, the grand, ramping approach leads you to an elevated lobby. Here, the Burj Khalifa is framed as a perfect view between the airy elevations of VELA VIENTO.

Step into the warm welcome of Dorchester Collection's exceptional care, where your valet and doorman await you. The double-height entrance lounge, designed by Gilles & Bossier, provides a wonderful first impression and luxurious meeting place for residents and visitors. Beyond the glass, the views are wonderful in every direction.