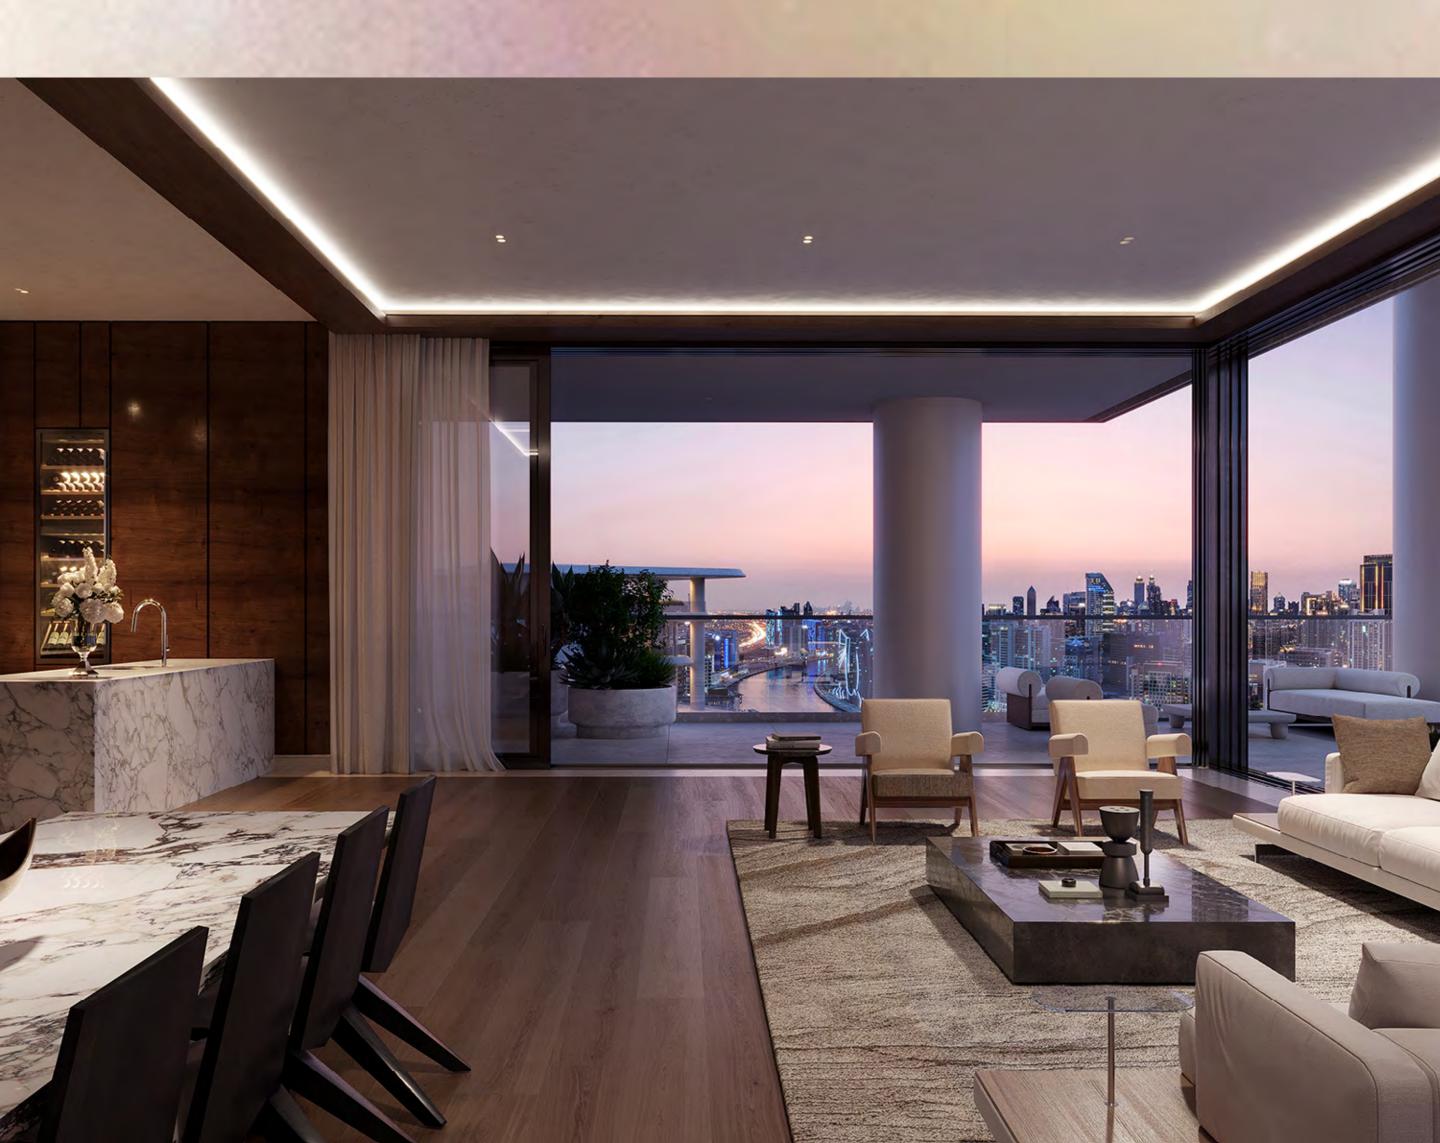

# An alchemy of beauty and possibility

The 92 residences range from two to four-bedroom apartments and are crowned by two extraordinary penthouses.

The residences exemplify the delights of indoor-outdoor living, with select residences boasting private terrace pools and double-height spaces. Generous proportions create an ambiance of vastness, ideal for relaxation, entertainment, and savoring the panoramic views of Marasi Bay, Burj Khalifa and Downtown Dubai.

The spaces and bridges between the towers form 'hanging' dining rooms - an outstanding feature of three unique residences that turn a daily experience into a transcendent moment that blurs glass with sky, the earthly with the celestial.

### Viento Residences

Occupying the floors nearest the water, the Viento Residences draw their energy and inspiration from the eternal motion of the bay, with an open-plan aesthetic and optimisation of light, all curated with thoughtful precision.

Ranging from two to four bedrooms, the Viento Residences feature grand terraces, with private pools in select residences. The 180-degree views of Dubai's panorama connects every moment with the inspiring spirit of the city, from sunrise to sunset.