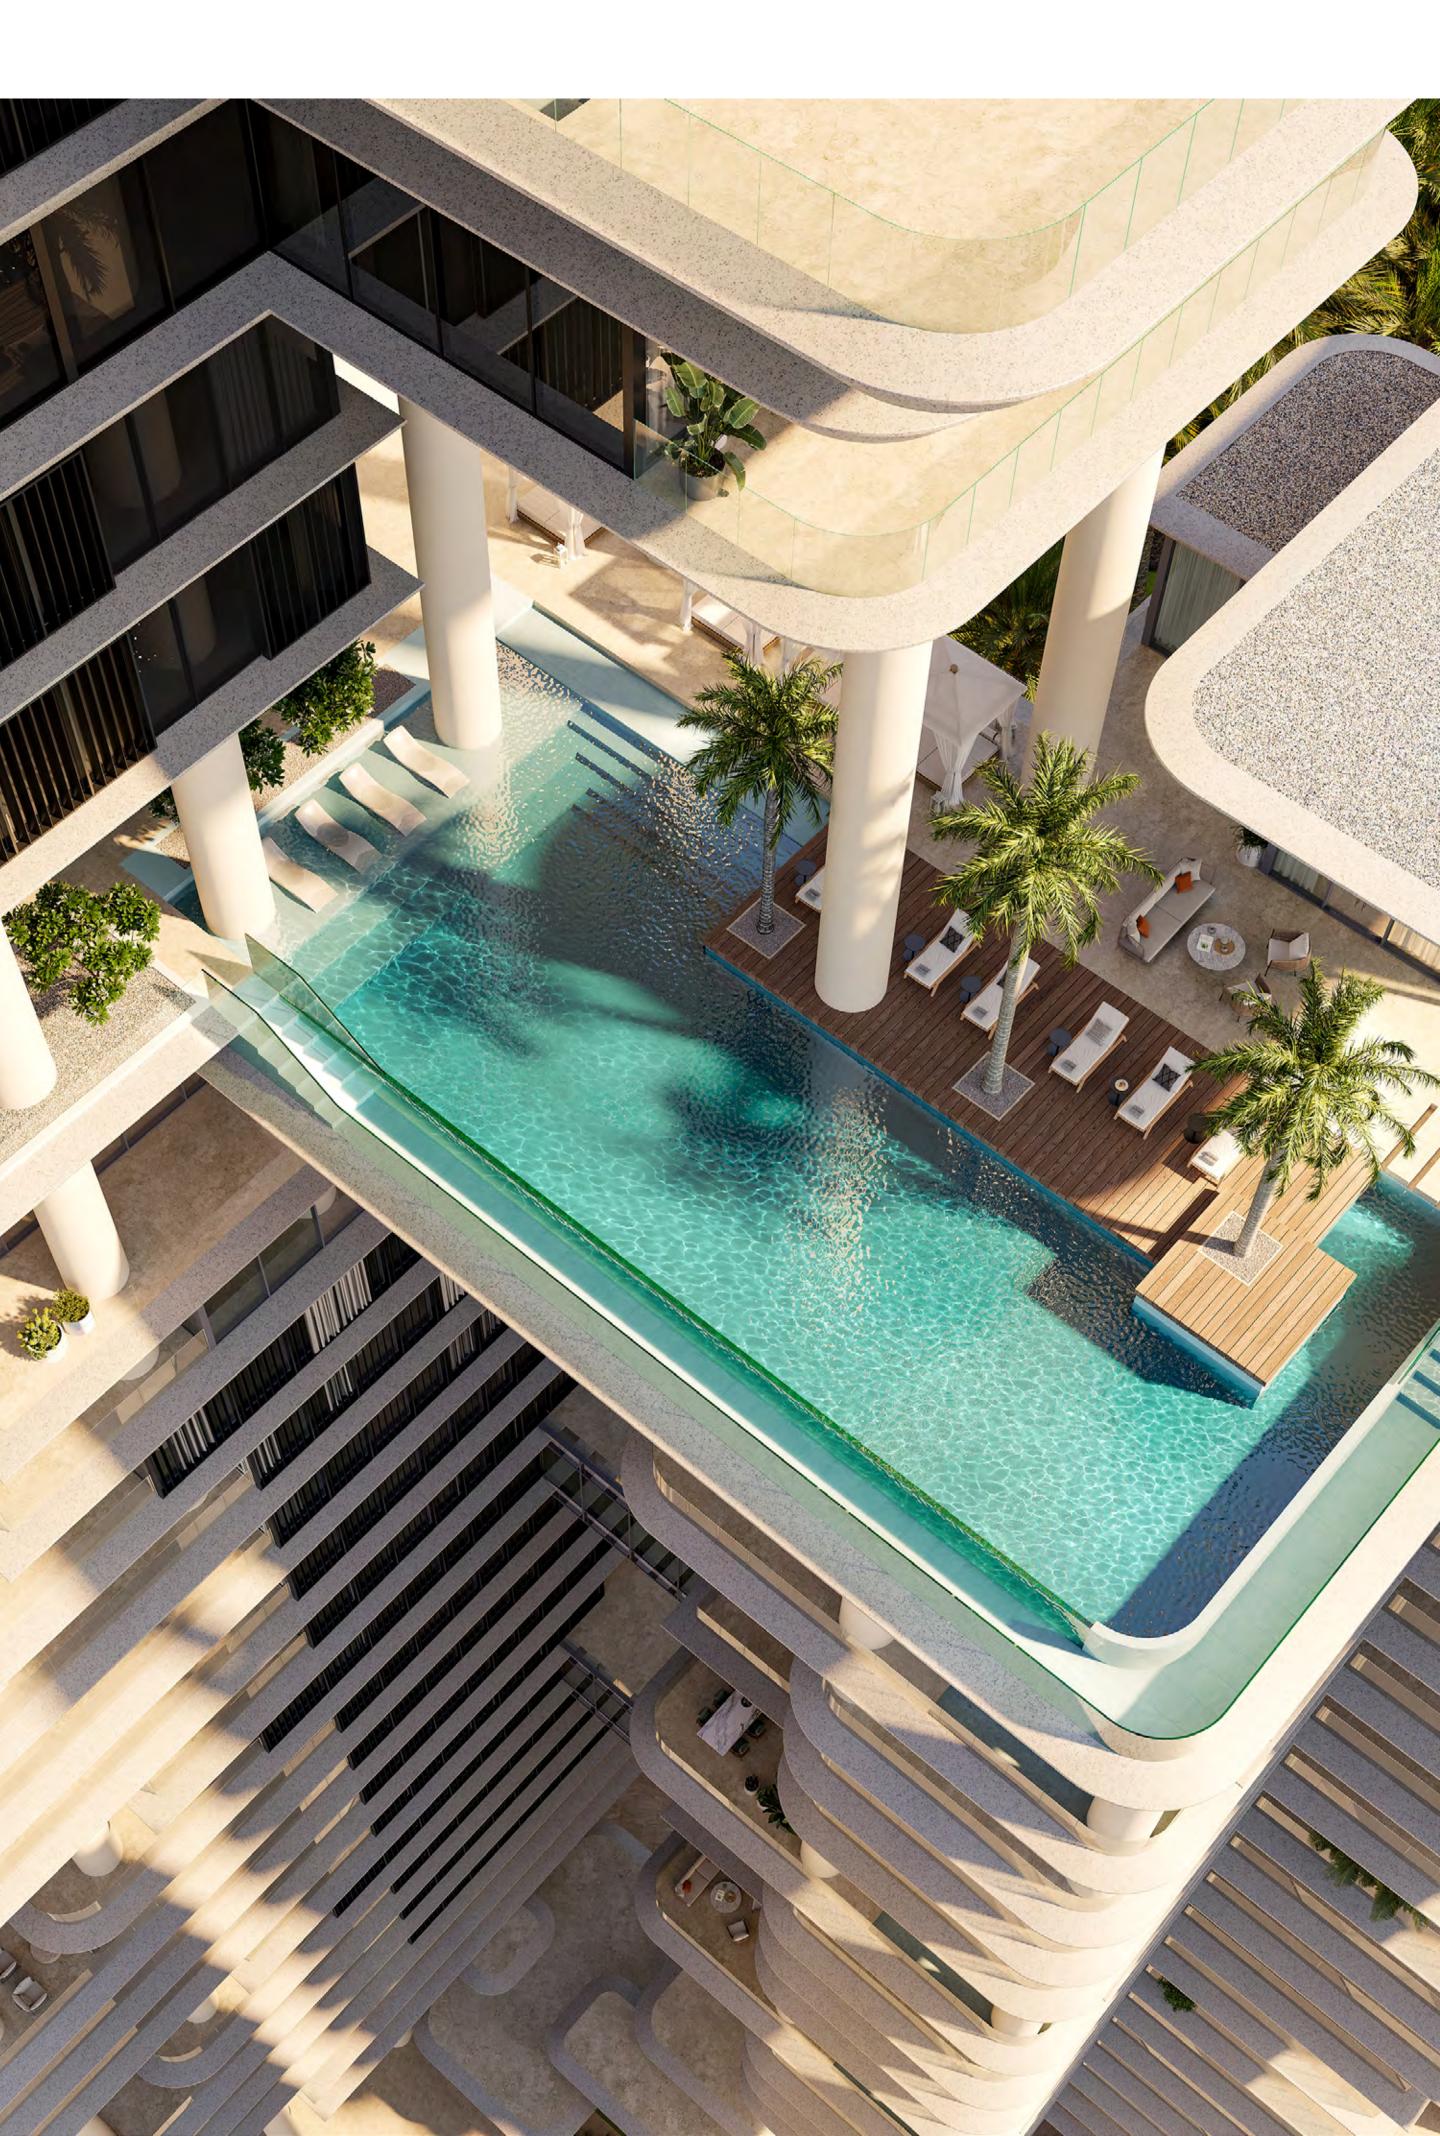

The spaces and bridges between the towers form 'hanging' dining rooms - an outstanding feature of three unique residences that turn a daily experience into a transcendent moment that blurs glass with sky, the earthly with the celestial.

# Skybriage duplexes

Suspended in the rarefied air, the three
4-bedroom Skybridge Duplexes, each
adorned with two private pools, feature a
particularly ethereal space that perfectly
illuminates the notion of 'living in the sky'.
Built in apparent weightlessness, creating
the impression of floating between earth
and sky, these 'hanging' living/dining rooms
remove the boundaries between you and the
world beyond. Here, the sky is, indeed, the
limit, and the connection to the open air,
vast surroundings, and the entire scene of
Dubai is felt in every sense.