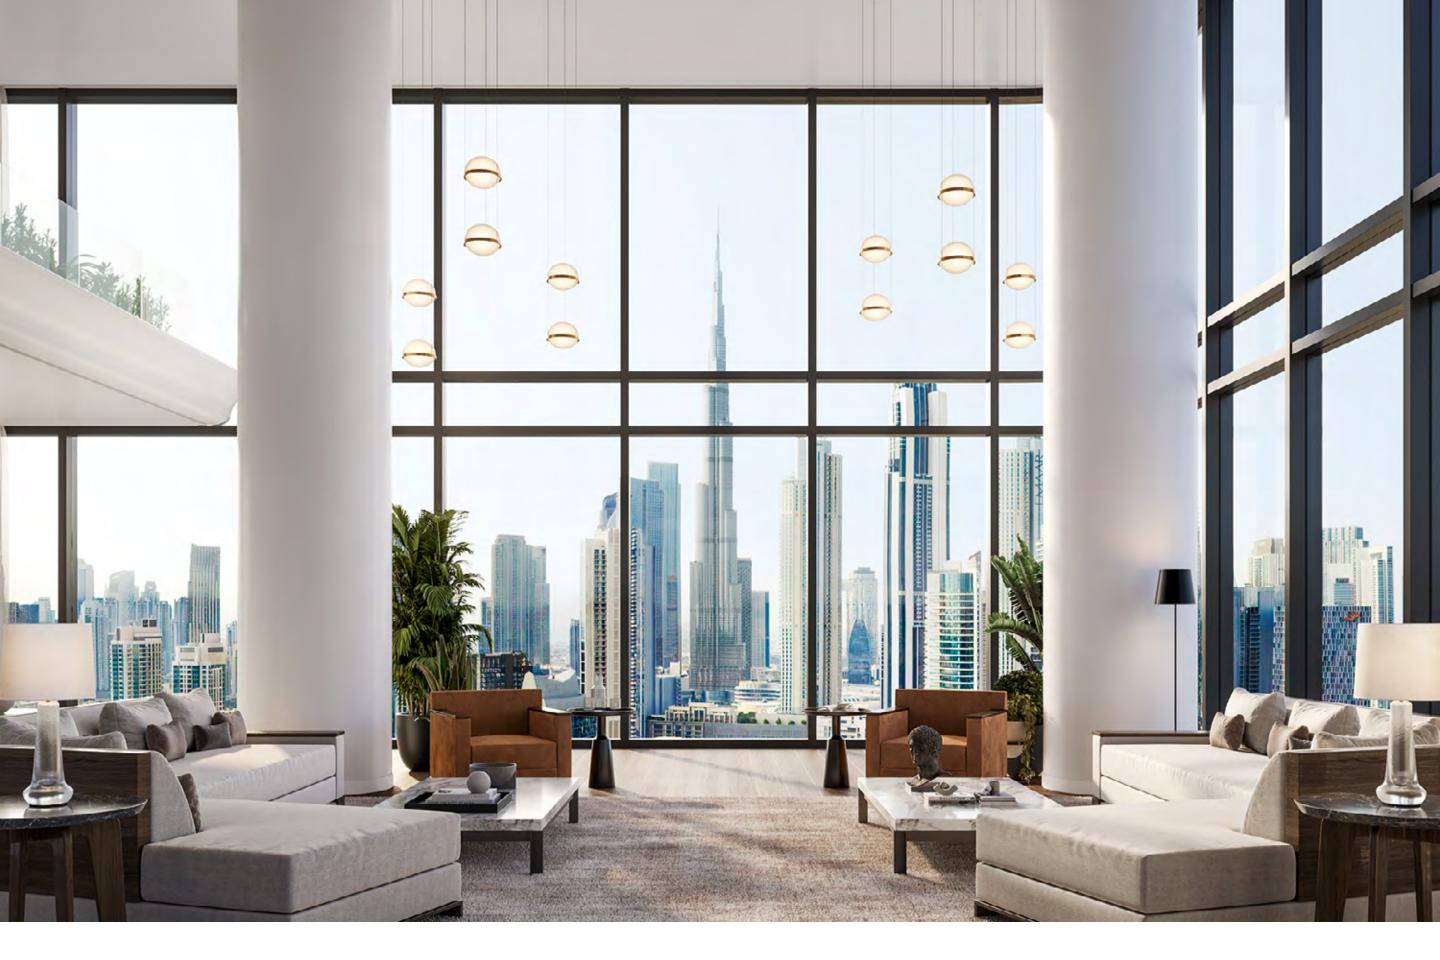

## Ethereal visions

VELA VIENTO is thoughtfully positioned to deliver incredible views of Marasi Bay, the iconic Burj Khalifa, Downtown Dubai, and a whole new angle on the city itself.

A gateway to horizons that
transcend and inspire

A sublime arrival

Surrounded by lush landscaping and majestic layers of water, the grand, ramping approach leads you to an elevated lobby. Here, the Burj Khalifa is framed as a perfect view between the airy elevations of VELA VIENTO.

Step into the warm welcome of Dorchester Collection's exceptional care, where your valet and doorman await you. The double-height entrance lounge, designed by Gilles & Bossier, provides a wonderful first impression and luxurious meeting place for residents and visitors. Beyond the glass, the views are wonderful in every direction.