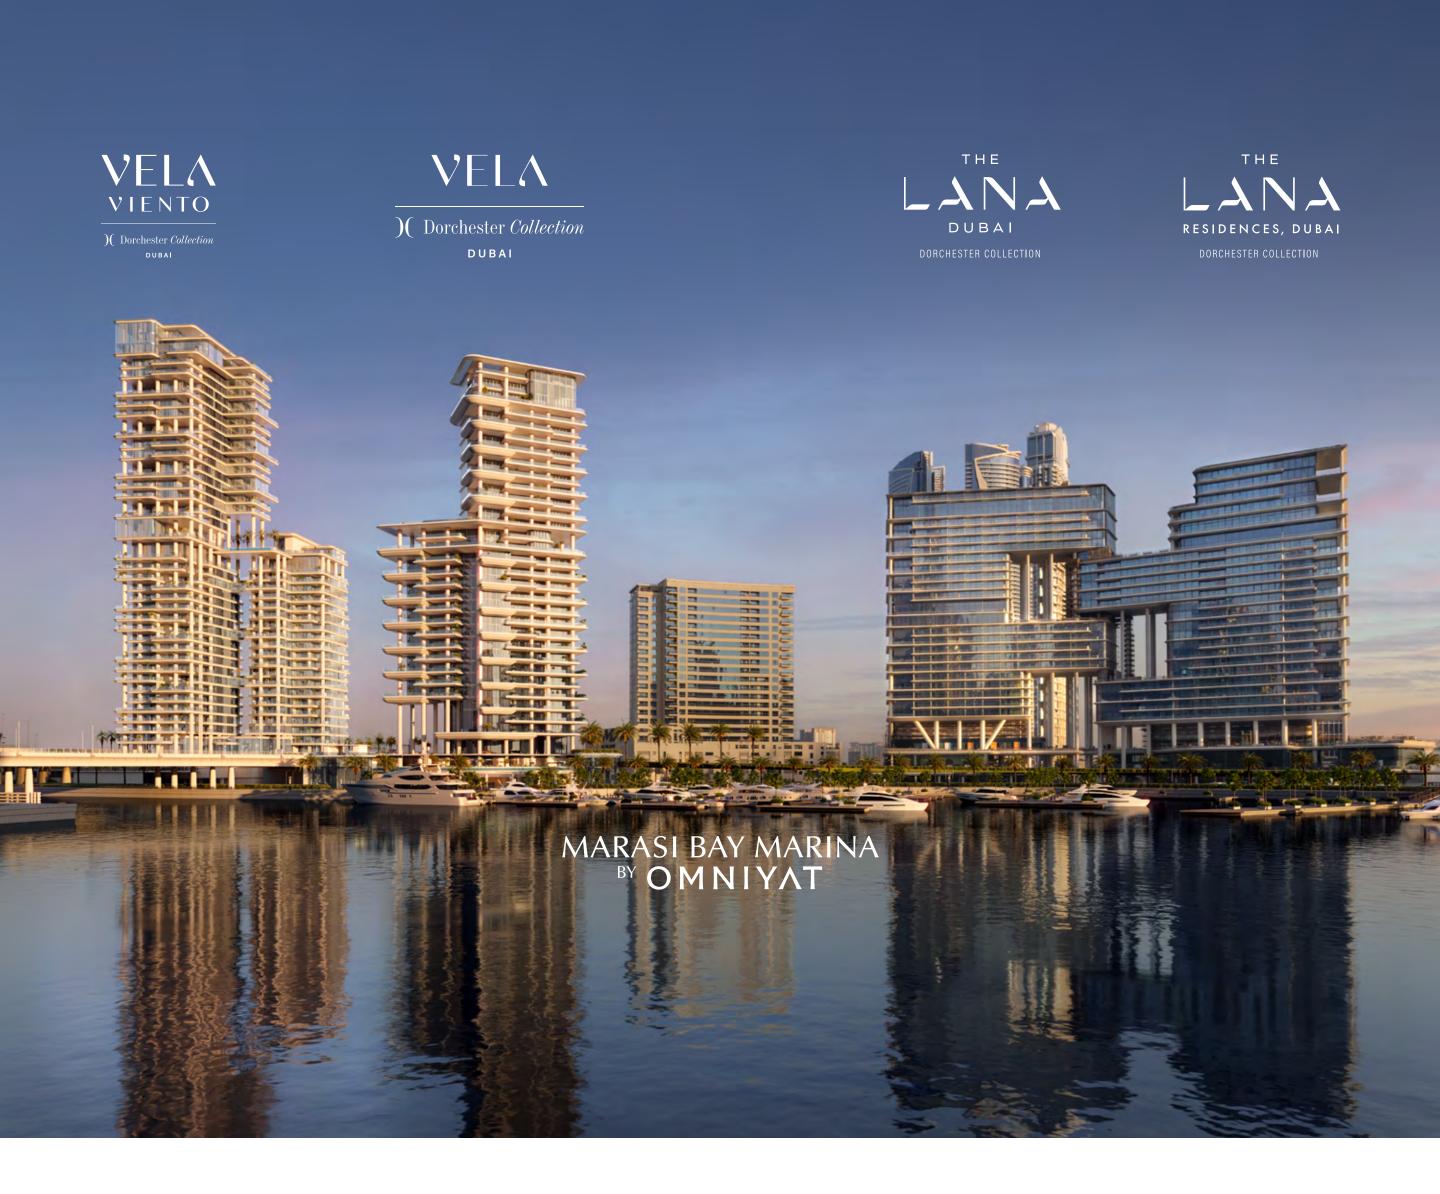

# A realm above the ordinary

With a bold vision for Marasi Bay, OMNIYAT introduces VELA VIENTO, ascending to celestial heights of magnificence in Burj Khalifa District.

VELA VIENTO builds on the uplifting legacy of its sister property, VELA, in a powerfully transformative setting of waterfront living that shines with boundless possibilities.

A timeless vision ascends,

carving the air
with celestial splendour

VELA VIENTO was conceived by the finest designers who push boundaries to create global masterpieces.

Award-winning Foster + Partners crafted VELA VIENTO's horizontal lines and smooth curves into a fascinating rhythm that dances across OMNIYAT's properties, from VELA VIENTO and VELA to The Lana and beyond.

## Waterfront promenade

As part of OMNIYAT's vision to reshape Marasi Bay, the waterfront promenade that connects The Lana, VELA and VELA VIENTO, will be enhanced to allow residents to enjoy the many delights of this waterfront lifestyle.