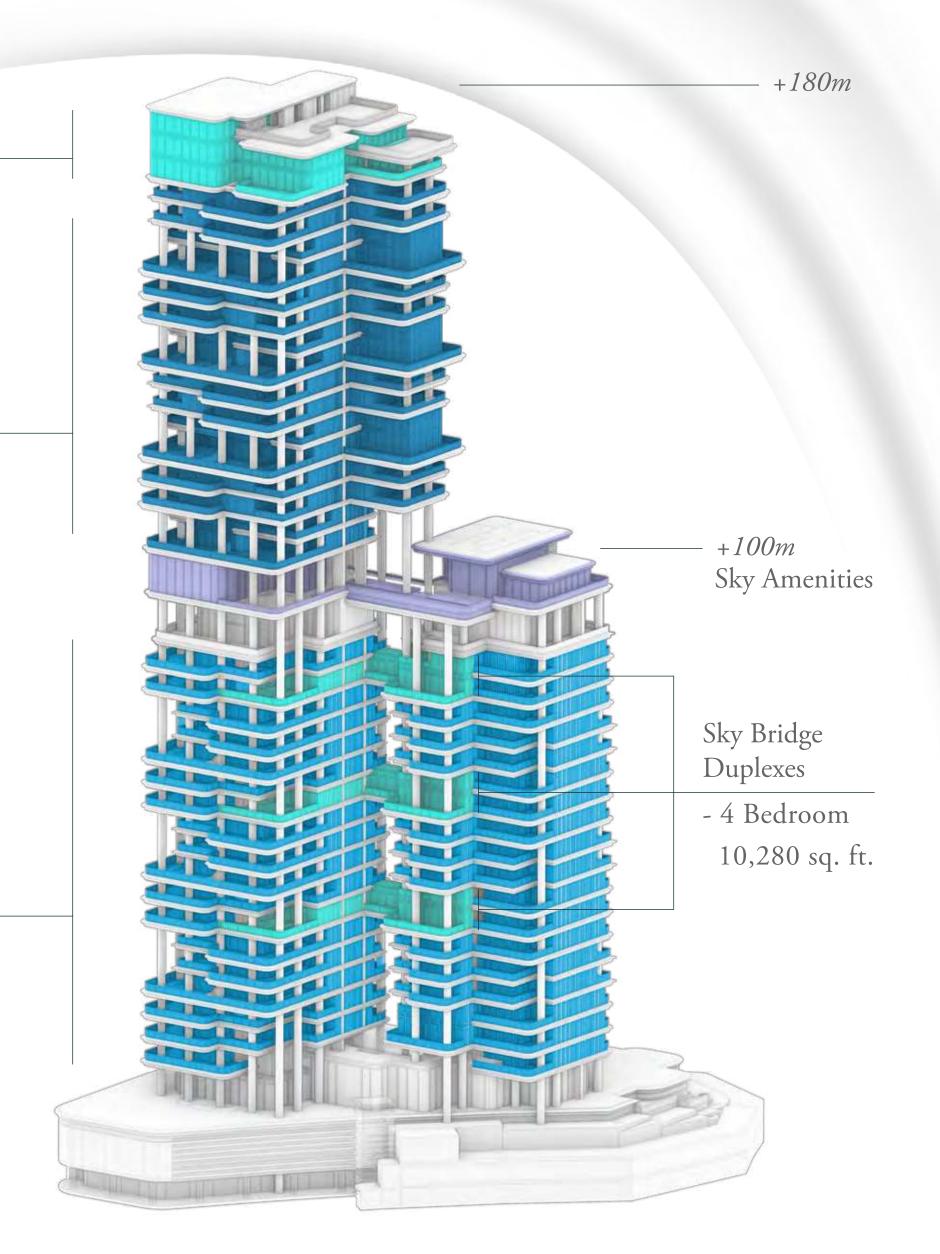

# Skybriage duplexes

Suspended in the rarefied air, the three
4-bedroom Skybridge Duplexes, each
adorned with two private pools, feature a
particularly ethereal space that perfectly
illuminates the notion of 'living in the sky'.
Built in apparent weightlessness, creating
the impression of floating between earth
and sky, these 'hanging' living/dining rooms
remove the boundaries between you and the
world beyond. Here, the sky is, indeed, the
limit, and the connection to the open air,
vast surroundings, and the entire scene of
Dubai is felt in every sense.

#### Celestial Penthouses

4 Bedroom13,822 to 15,952 sq. ft.

#### Horizon Residences

- 4 bedroom6,090 to 8,387 sq. ft.
- 3 bedroom 4,107 sq. ft.

#### Viento Residences

- 4 Bedroom 5,398 sq. ft.
- 3 Bedroom 3,993 to 5,846 sq. ft.
- 2 Bedroom 2,791 to 5,069 sq. ft.

- · 92 Residences
- · Fully-furnished and designed by Gilles & Boissier
- · Glorious terraces and floor-to-ceiling windows
- · Select residences enjoy private pools and double-height spaces
- · Panoramic views of Marasi Bay, Downtown Dubai and Burj Khalifa

### Horizon residences

Situated above 100m high, the Horizon Residences present a towering retreat, washed by the light breeze from grand terraces and surrounded by breathtaking vistas. The three to four bedroom simplexes and duplexes boast luxuriously large terraces, some with private pools.